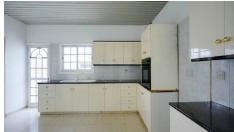

The residence was built around the year 1993 and consists of the ground floor and the 1st floor. On the ground floor, it consists of a hall, a living room, a dining room, an office, a shower room with WC, a kitchen with a utility room, and a laundry room. The upper floor consists of a bathroom with a WC and four bedrooms, of which the main one has a walking closet and a shower room with a WC.