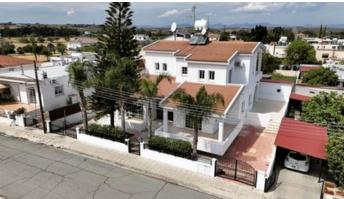

## Description

The detached two-storey house in Dali municipality of Nicosia District. It is northeast of the municipality's A' primary school and north of Georgiou Eikosari Avenue.

The field has a rectangular shape and abuts a public registered road with a frontage of 20 meters.

Externally it has covered and uncovered verandas, a covered parking & storage area, an auxiliary building, a small garden, and fencing.

The area of the interior spaces amounts to 300 sq.m. (approx), the covered verandas amount to 100 sq.m. (approx.) and the auxiliary building amounts to 29 sq.m. (approx.).

Within the property, there are some economically obsolete structures.

The house was built on a field of approximately 1,199 sq.m. It is noted that the house is placed on the southern half of the field leaving the northern part empty for future developments.