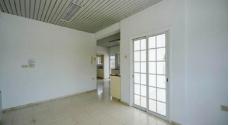

The residence was built around the year 1993 and consists of the ground floor and the 1st floor. On the ground floor, it consists of a hall, a living room, a dining room, an office, a shower room with WC, a kitchen with a utility room, and a laundry room. The upper floor consists of a bathroom with a WC and four bedrooms, of which the main one has a walking closet and a shower room with a WC.

Externally it has covered and uncovered verandas, a covered parking & storage area, an auxiliary building, a small garden, and fencing.

The area of the interior spaces amounts to 300 sq.m. (approx), the covered verandas amount to 100 sq.m. (approx.) and the auxiliary building amounts to 29 sq.m. (approx.).