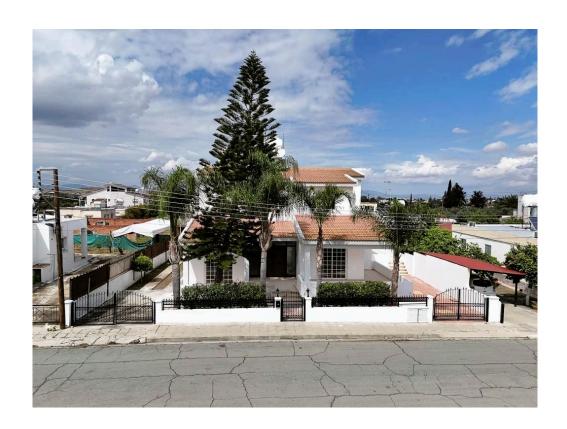

## Description

The detached two-storey house in Dali municipality of Nicosia District. It is northeast of the municipality's A' primary school and north of Georgiou Eikosari Avenue.

The field has a rectangular shape and abuts a public registered road with a frontage of 20 meters.

The residence was built around the year 1993 and consists of the ground floor and the 1st floor. On the ground floor, it consists of a hall, a living room, a dining room, an office, a shower room with WC, a kitchen with a utility room, and a laundry room. The upper floor consists of a bathroom with a WC and four bedrooms, of which the main one has a walking closet and a shower room with a WC.

Externally it has covered and uncovered verandas, a covered parking & storage area, an auxiliary building, a small garden, and fencing.

The area of the interior spaces amounts to 300 sq.m. (approx), the covered verandas amount to 100 sq.m. (approx.) and the auxiliary building amounts to 29 sq.m. (approx.).

Within the property, there are some economically obsolete structures.

The house was built on a field of approximately 1,199 sq.m. It is noted that the house is placed on the southern half of the field leaving the northern part empty for future developments.