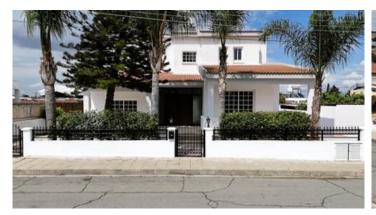

## Description

The detached two-storey house in Dali municipality of Nicosia District. It is northeast of the municipality's A' primary school and north of Georgiou Eikosari Avenue.

The field has a rectangular shape and abuts a public registered road with a frontage of 20 meters.

Externally it has covered and uncovered verandas, a covered parking & storage area, an auxiliary building, a small garden, and fencing.

The area of the interior spaces amounts to 300 sq.m. (approx), the covered verandas amount to 100 sq.m. (approx.) and the auxiliary building amounts to 29 sq.m. (approx.).