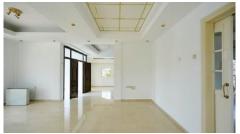

The residence was built around the year 1993 and consists of the ground floor and the 1st floor. On the ground floor, it consists of a hall, a living room, a dining room, an office, a shower room with WC, a kitchen with a utility room, and a laundry room. The upper floor consists of a bathroom with a WC and four bedrooms, of which the main one has a walking closet and a shower room with a WC.

Externally it has covered and uncovered verandas, a covered parking & storage area, an auxiliary building, a small garden, and fencing.

The area of the interior spaces amounts to 300 sq.m. (approx), the covered verandas amount to 100 sq.m. (approx.) and the auxiliary building amounts to 29 sq.m. (approx.).