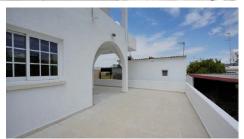

Externally it has covered and uncovered verandas, a covered parking & storage area, an auxiliary building, a small garden, and fencing.

The area of the interior spaces amounts to 300 sq.m. (approx), the covered verandas amount to 100 sq.m. (approx.) and the auxiliary building amounts to 29 sq.m. (approx.).