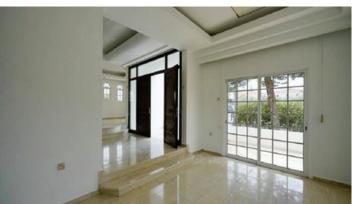

The residence was built around the year 1993 and consists of the ground floor and the 1st floor. On the ground floor, it consists of a hall, a living room, a dining room, an office, a shower room with WC, a kitchen with a utility room, and a laundry room. The upper floor consists of a bathroom with a WC and four bedrooms, of which the main one has a walking closet and a shower room with a WC.