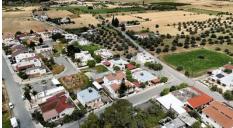

## Description

The detached two-storey house in Dali municipality of Nicosia District. It is northeast of the municipality's A' primary school and north of Georgiou Eikosari Avenue.

The field has a rectangular shape and abuts a public registered road with a frontage of 20 meters.

Within the property, there are some economically obsolete structures.

The house was built on a field of approximately 1,199 sq.m. It is noted that the house is placed on the southern half of the field leaving the northern part empty for future developments.