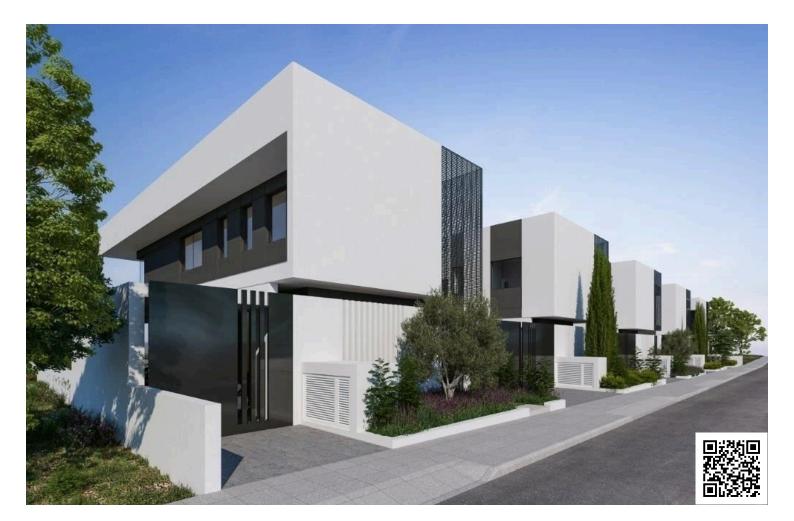

#### Description

The residential complex is located at a privileged neighbourhood of the GSP stadium area, with easy access to the motorway. It takes just a few minutes to drive to the city of Nicosia, or to access the motorway leading to Larnaca or Limassol.

The residences are designed in a way that serves the multiple needs of daily cohabitation. The living room, dining room, kitchen and a guest room are located at the spacious ground floor.

An impressive staircase with a special sculptural form, leads to the upper floor where the three bedrooms can be found, each with its own en suite bathroom. Another interesting element of the architectural proposal is the six meters high opening around the staircase, which is an impressive design aspect.

Outside, there are two covered parking spaces along with an auxiliary building which can be used as a service/maid's room. Spacious gardens and a swimming pool (provision) are two additional elements within the house plot.

Every aspect of the project reflects the philosophy of a good quality of life. Clean design lines conform with contemporary architectural philosophy: space comfort, functionality and environmentally friendly construction solutions.