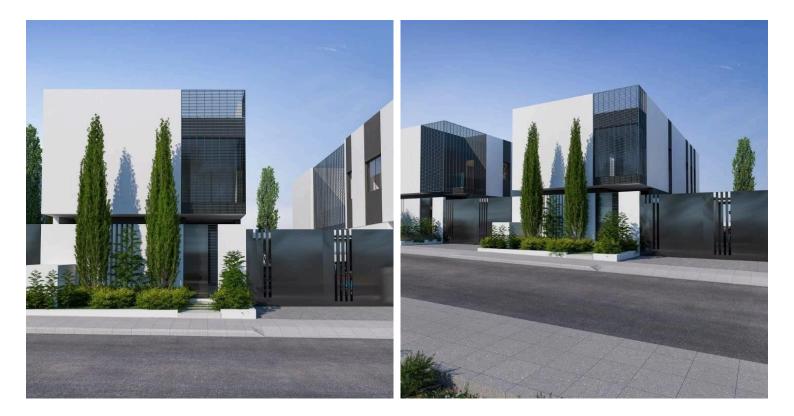

The residences are designed in a way that serves the multiple needs of daily cohabitation. The living room, dining room, kitchen and a guest room are located at the spacious ground floor.

An impressive staircase with a special sculptural form, leads to the upper floor where the three bedrooms can be found, each with its own en suite bathroom. Another interesting element of the architectural proposal is the six meters high opening around the staircase, which is an impressive design aspect.

Outside, there are two covered parking spaces along with an auxiliary building which can be used as a service/maid's room. Spacious gardens and a swimming pool (provision) are two additional elements within the house plot.

Every aspect of the project reflects the philosophy of a good quality of life. Clean design lines conform with contemporary architectural philosophy: space comfort, functionality and environmentally friendly construction solutions.