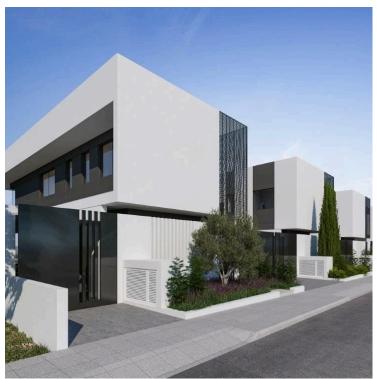

The residences are designed in a way that serves the multiple needs of daily cohabitation. The living room, dining room, kitchen and a guest room are located at the spacious ground floor.

An impressive staircase with a special sculptural form, leads to the upper floor where the three bedrooms can be found, each with its own en suite bathroom. Another interesting element of the architectural proposal is the six meters high opening around the staircase, which is an impressive design aspect.

Outside, there are two covered parking spaces along with an auxiliary building which can be used as a service/maid's room. Spacious gardens and a swimming pool (provision) are two additional elements within the house plot.