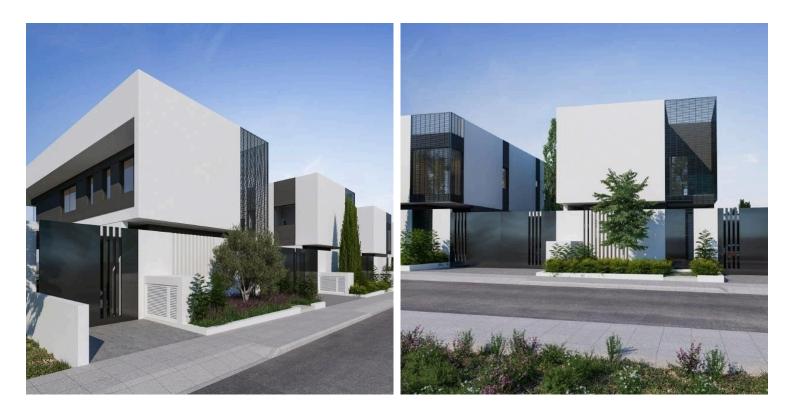

#### Description

The residential complex is located at a privileged neighbourhood of the GSP stadium area, with easy access to the motorway. It takes just a few minutes to drive to the city of Nicosia, or to access the motorway leading to Larnaca or Limassol.

The residences are designed in a way that serves the multiple needs of daily cohabitation. The living room, dining room, kitchen and a guest room are located at the spacious ground floor.

An impressive staircase with a special sculptural form, leads to the upper floor where the three bedrooms can be found, each with its own en suite bathroom. Another interesting element of the architectural proposal is the six meters high opening around the staircase, which is an impressive design aspect.

Outside, there are two covered parking spaces along with an auxiliary building which can be used as a service/maid's room. Spacious gardens and a swimming pool (provision) are two additional elements within the house plot.

Every aspect of the project reflects the philosophy of a good quality of life. Clean design lines conform with contemporary architectural philosophy: space comfort, functionality and environmentally friendly construction solutions.