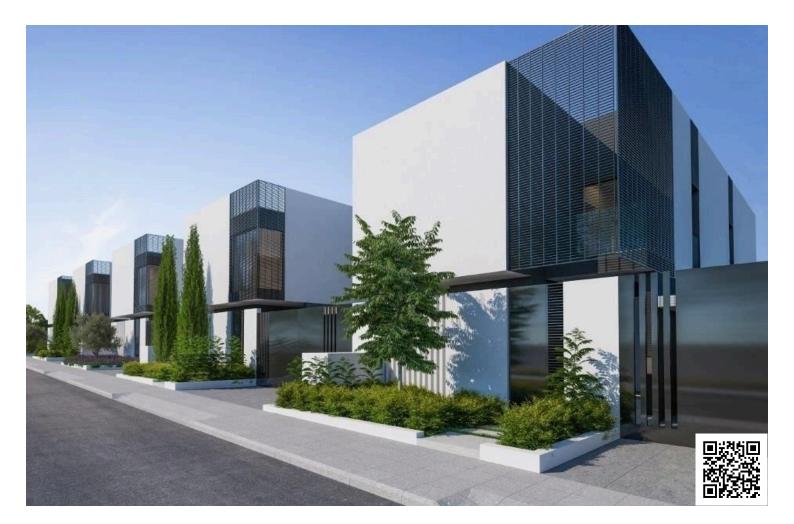

#### Description

The residential complex is located at a privileged neighbourhood of the GSP stadium area, with easy access to the motorway. It takes just a few minutes to drive to the city of Nicosia, or to access the motorway leading to Larnaca or Limassol.

The residences are designed in a way that serves the multiple needs of daily cohabitation. The living room, dining room, kitchen and a guest room are located at the spacious ground floor.

An impressive staircase with a special sculptural form, leads to the upper floor where the three bedrooms can be found, each with its own en suite bathroom. Another interesting element of the architectural proposal is the six meters high opening around the staircase, which is an impressive design aspect.

Outside, there are two covered parking spaces along with an auxiliary building which can be used as a service/maid's room. Spacious gardens and a swimming pool (provision) are two additional elements within the house plot.

Every aspect of the project reflects the philosophy of a good quality of life. Clean design lines conform with contemporary architectural philosophy: space comfort, functionality and environmentally friendly construction solutions.