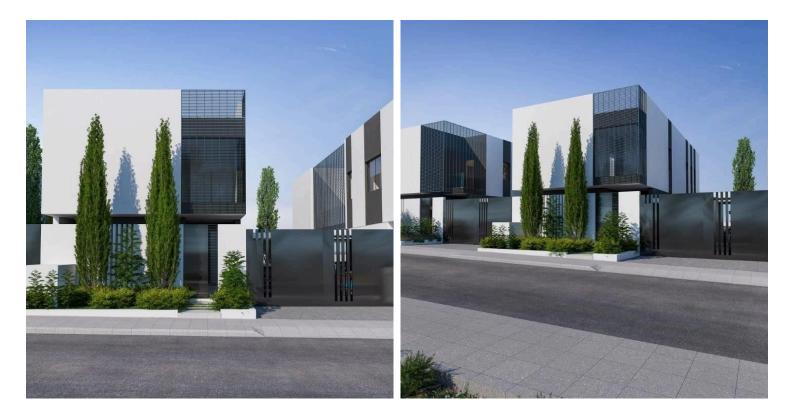

#### Description

The residential complex is located at a privileged neighbourhood of the GSP stadium area, with easy access to the motorway. It takes just a few minutes to drive to the city of Nicosia, or to access the motorway leading to Larnaca or Limassol.

The residences are designed in a way that serves the multiple needs of daily cohabitation. The living room, dining room, kitchen and a guest room are located at the spacious ground floor.

An impressive staircase with a special sculptural form, leads to the upper floor where the three bedrooms can be found, each with its own en suite bathroom. Another interesting element of the architectural proposal is the six meters high opening around the staircase, which is an impressive design aspect.

Outside, there are two covered parking spaces along with an auxiliary building which can be used as a service/maid's room. Spacious gardens and a swimming pool (provision) are two additional elements within the house plot.

Every aspect of the project reflects the philosophy of a good quality of life. Clean design lines conform with contemporary architectural philosophy: space comfort, functionality and environmentally friendly construction solutions.