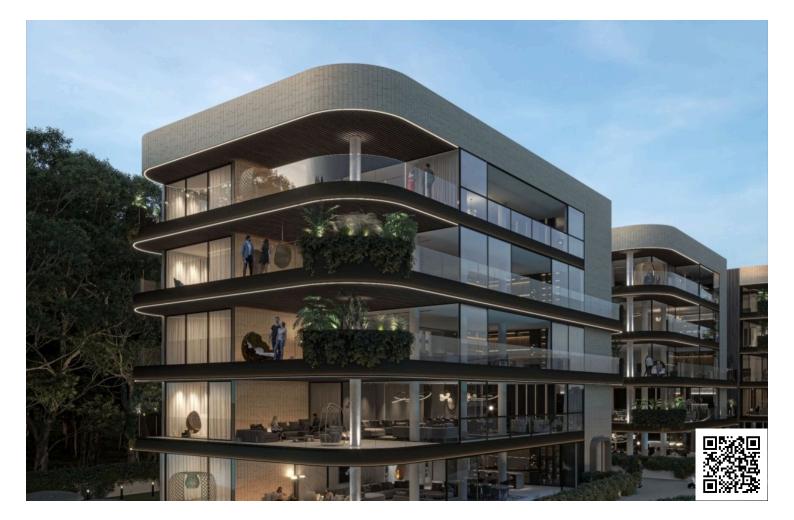

#### Description

Ultra luxurious, whole floor, energy efficiency A apartments located in the most prominent neighborhood in Nicosia city centre, just steps from Linear Park and within walking distance to the centre, supermarkets, cafes, banks, shops, and other amenities.

This block of apartments is comprised of five whole floor apartments.

Since the project is next to the River and Linear Park, a centrally located pedestrian walkway has been created that begins from Gladstonos Street and meets the river park, allowing free access to all residents and guests towards the park and the project itself. Vehicle movement will only be done underground, eliminating non-natural elements and preserving the area's particular characteristic environment. There will be a central entrance accessible only to residents, and the project will offer a sauna & facility, a gym, a kids' playground and a full-time concierge to assist with all daily needs.

Both exterior and interior areas have been meticulously designed with a timeless approach and the highest of standards to meet and respect the architectural footprint and identity of the particular area. The accorded building specifications are of the highest quality, with luxury and branded materials.

The energy footprint of the entire project will be classified as Grade A' energy efficient, with an advanced photovoltaic energy system for each residential unit.

All residences and apartments will be delivered with the following: