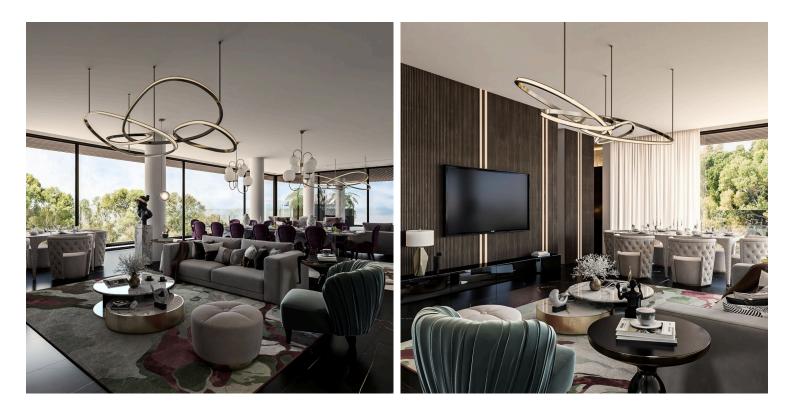

Both exterior and interior areas have been meticulously designed with a timeless approach and the highest of standards to meet and respect the architectural footprint and identity of the particular area. The accorded building specifications are of the highest quality, with luxury and branded materials.

#### Features

| Balcony                     | Balcony, front      | CCTV                     |
|-----------------------------|---------------------|--------------------------|
| Connected to electric mains | Double glazing      | Easy access to highway   |
| Easy access to main roads   | En suite bathroom   | Entrance gate, automated |
| Fitted wardrobes            | Granite countertops | Luxury specifications    |
| Marble flooring             | Modern design       | Near amenities           |
| Near bus route              | Next to green area  | Open plan                |
| Pressurized water system    | Shutters            | Veranda, large           |
| Wooden flooring             |                     |                          |