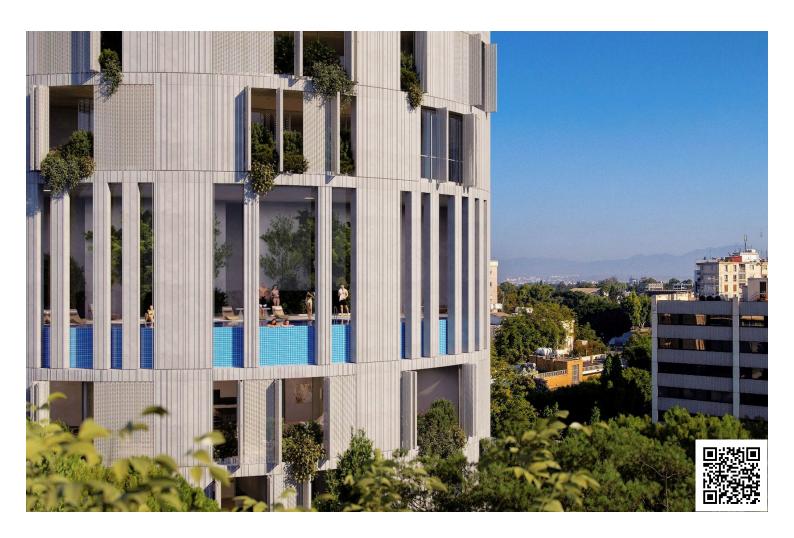

The project is ideally located in the center of Nicosia, overlooking the stunning new park currently under construction on the site of the reclaimed old-GSP stadium.

The composition was developed to accommodate varying sizes of residential units, including an exclusive penthouse on the top three levels with a spectacular sky garden, swimming pool and other facilities.

The entrance of the building boasts an impressive double height reception area, with a lounge and a coffee area.

Mid-tower the tenants will also be able to enjoy a double height wellness area that will include a communal swimming pool, gym and spa facilities.

The oval shape is in direct dialogue with the fluid forms of the new park development. As an integrated part of the design process a lot of effort was invested in meeting all environmental requirements with respect to energy efficiency and sustainability and the integration of an intelligent and interactive skin that mediates between the building and its surroundings. The elevations form a dynamic membrane akin to an interactive skin, providing protection from the sun and privacy to its inhabitants.