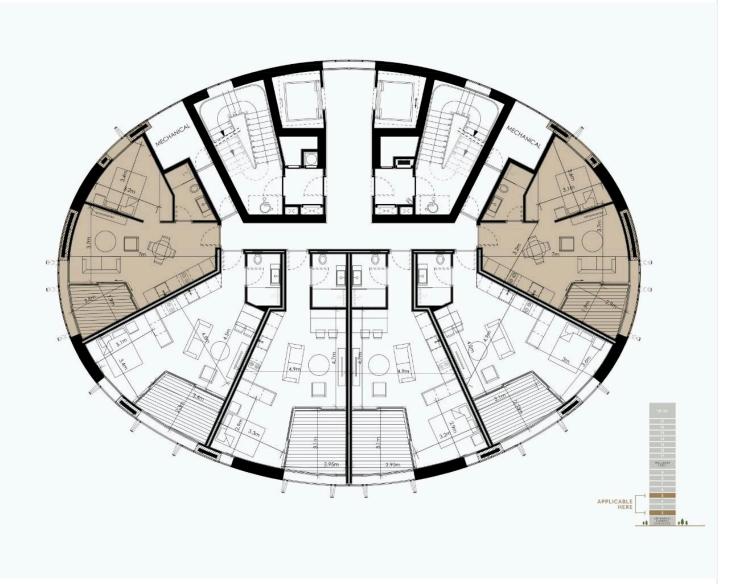

ea, with a lounge and a coffee area.

Mid-tower the tenants will also be able to enjoy a double height wellness area that will include a communal swimming pool, gym and spa facilities.

The oval shape is in direct dialogue with the fluid forms of the new park development. As an integrated part of the design process a lot of effort was invested in meeting all environmental requirements with respect to energy efficiency and sustainability and the integration of an intelligent and interactive skin that mediates between the building and its surroundings. The elevations form a dynamic membrane akin to an interactive skin, providing protection from the sun and privacy to its inhabitants.

Designed by award-winning Architecture firm Gr G Patsalosavvis Architecture+Design LLC.





# Floor plans







## **Additional information**

### **Facilities**

Aircondition, Split system

Heating, Underfloor

Storage

Elevator

Solar photovoltaic panels

Gated complex

Solar water heater

#### **Features**

24-hour security

Combined kitchen and dining

area

Easy access to highway

Fitted wardrobes

Heart of city center

Near amenities

Open plan

Pressurized water system

Veranda

Balcony

Connected to electric mains

Easy access to main roads

Garbage disposal

Luxury specifications

Near bus route
Panoramic view

Rental potential

City view

Double glazing

Entrance gate, automated

Granite countertops

Modern design

Next to green area

Parquet flooring

Thermal insulation