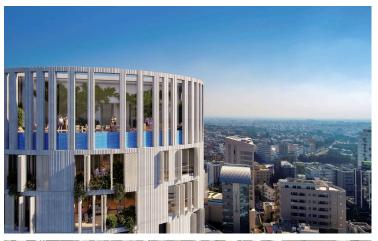

The project is ideally located in the center of Nicosia, overlooking the stunning new park currently under construction on the site of the reclaimed old-GSP stadium.

The composition was developed to accommodate varying sizes of residential units, including an exclusive penthouse on the top three levels with a spectacular sky garden, swimming pool and other facilities.

The oval shape is in direct dialogue with the fluid forms of the new park development. As an integrated part of the design process a lot of effort was invested in meeting all environmental requirements with respect to energy efficiency and sustainability and the integration of an intelligent and interactive skin that mediates between the building and its surroundings. The elevations form a dynamic membrane akin to an interactive skin, providing protection from the sun and privacy to its inhabitants.