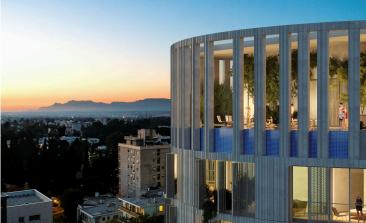

The entrance of the building boasts an impressive double height reception area, with a lounge and a coffee area.

Mid-tower the tenants will also be able to enjoy a double height wellness area that will include a communal swimming pool, gym and spa facilities.

The oval shape is in direct dialogue with the fluid forms of the new park development. As an integrated part of the design process a lot of effort was invested in meeting all environmental requirements with respect to energy efficiency and sustainability and the integration of an intelligent and interactive skin that mediates between the building and its surroundings. The elevations form a dynamic membrane akin to an interactive skin, providing protection from the sun and privacy to its inhabitants.