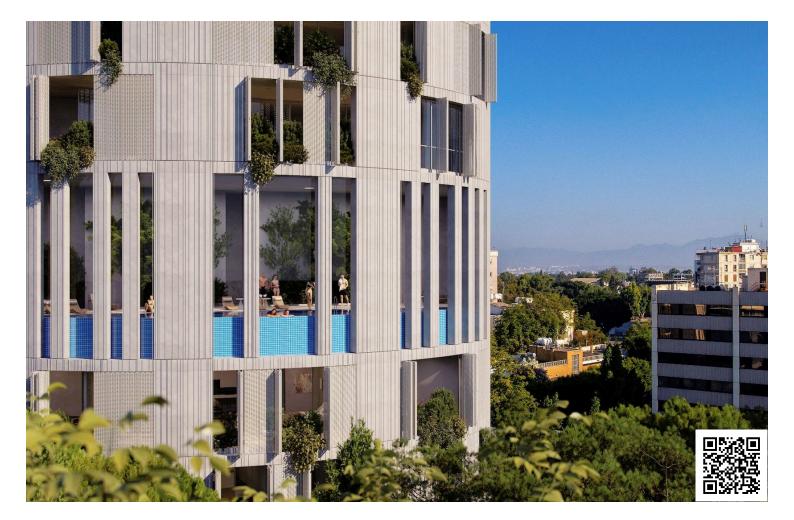

### Description

A unique high-rise residential development located in the heart of Nicosia. This one-of-a-kind project features ultraluxury residences that span twenty levels and enjoy a plethora of amenities.

The project is ideally located in the center of Nicosia, overlooking the stunning new park currently under construction on the site of the reclaimed old-GSP stadium.

The composition was developed to accommodate varying sizes of residential units, including an exclusive penthouse on the top three levels with a spectacular sky garden, swimming pool and other facilities.

The entrance of the building boasts an impressive double height reception area, with a lounge and a coffee area.

Mid-tower the tenants will also be able to enjoy a double height wellness area that will include a communal swimming pool, gym and spa facilities.

The oval shape is in direct dialogue with the fluid forms of the new park development. As an integrated part of the design process a lot of effort was invested in meeting all environmental requirements with respect to energy efficiency and sustainability and the integration of an intelligent and interactive skin that mediates between the building and its surroundings. The elevations form a dynamic membrane akin to an interactive skin, providing protection from the sun and privacy to its inhabitants.