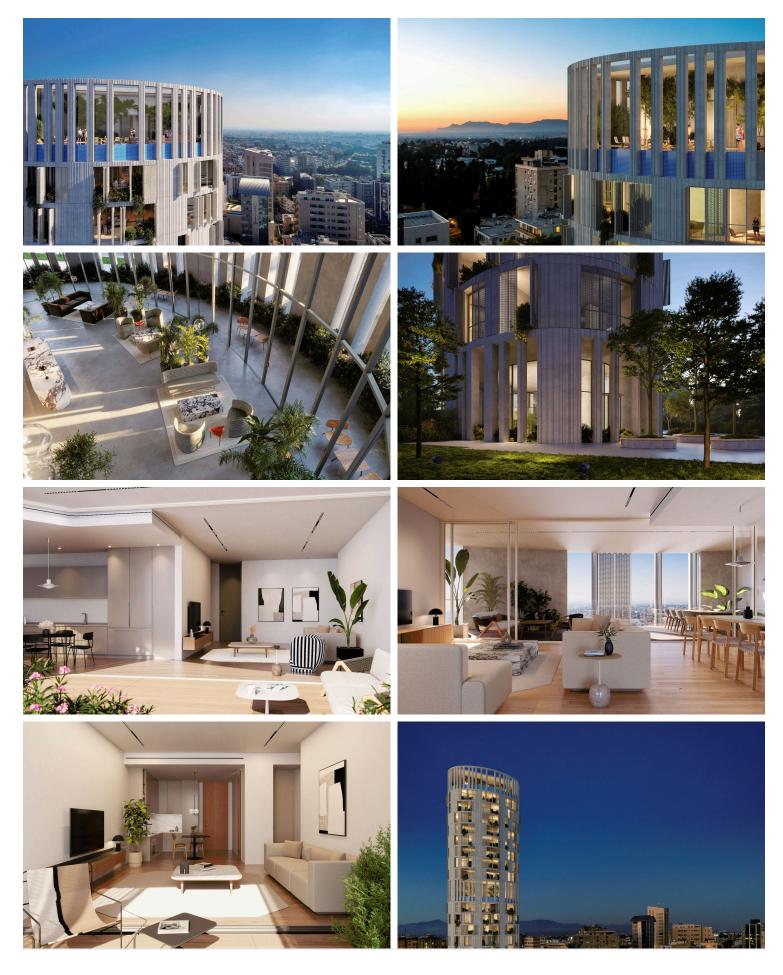

### Description

A unique high-rise residential development located in the heart of Nicosia. This one-of-a-kind project features ultraluxury residences that span twenty levels and enjoy a plethora of amenities.

The project is ideally located in the center of Nicosia, overlooking the stunning new park currently under construction on the site of the reclaimed old-GSP stadium.

The composition was developed to accommodate varying sizes of residential units, including an exclusive penthouse on the top three levels with a spectacular sky garden, swimming pool and other facilities.

The entrance of the building boasts an impressive double height reception area, with a lounge and a coffee area.

Mid-tower the tenants will also be able to enjoy a double height wellness area that will include a communal swimming pool, gym and spa facilities.

The oval shape is in direct dialogue with the fluid forms of the new park development. As an integrated part of the design process a lot of effort was invested in meeting all environmental requirements with respect to energy efficiency and sustainability and the integration of an intelligent and interactive skin that mediates between the building and its surroundings. The elevations form a dynamic membrane akin to an interactive skin, providing protection from the sun and privacy to its inhabitants.

Designed by award-winning Architecture firm Gr G Patsalosavvis Architecture+Design LLC.