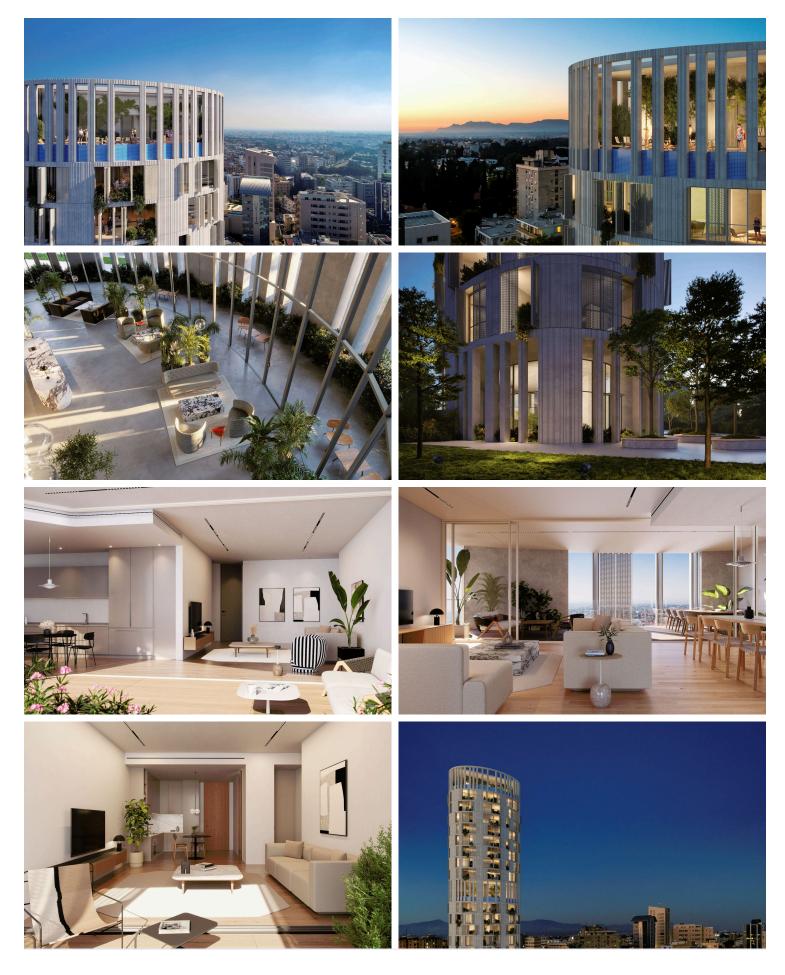

#### Description

A unique high-rise residential development located in the heart of Nicosia. This one-of-a-kind project features ultraluxury residences that span twenty levels and enjoy a plethora of amenities.

The project is ideally located in the center of Nicosia, overlooking the stunning new park currently under construction on the site of the reclaimed old-GSP stadium.

The composition was developed to accommodate varying sizes of residential units, including an exclusive penthouse on the top three levels with a spectacular sky garden, swimming pool and other facilities.

The entrance of the building boasts an impressive double height reception area, with a lounge and a coffee area.

Mid-tower the tenants will also be able to enjoy a double height wellness area that will include a communal swimming pool, gym and spa facilities.

The oval shape is in direct dialogue with the fluid forms of the new park development. As an integrated part of the design process a lot of effort was invested in meeting all environmental requirements with respect to energy efficiency and sustainability and the integration of an intelligent and interactive skin that mediates between the building and its surroundings. The elevations form a dynamic membrane akin to an interactive skin, providing protection from the sun and privacy to its inhabitants.

Designed by award-winning Architecture firm Gr G Patsalosavvis Architecture+Design LLC.