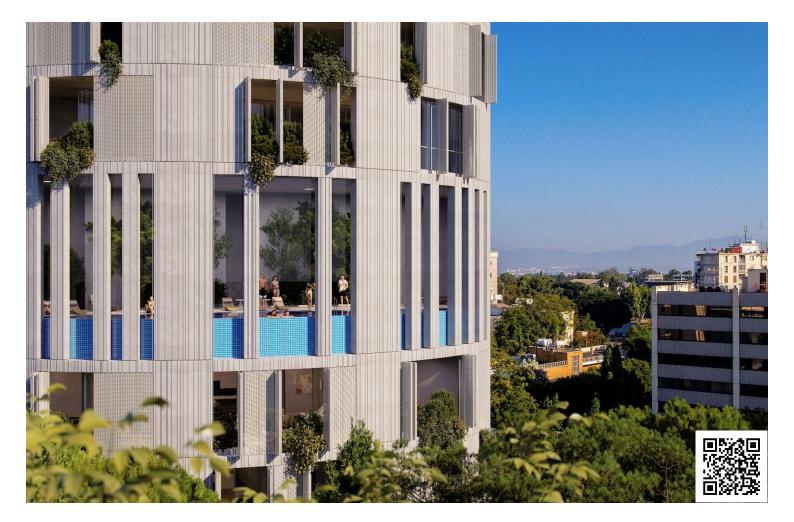

#### Description

A unique high-rise residential development located in the heart of Nicosia. This one-of-a-kind project features ultraluxury residences that span twenty levels and enjoy a plethora of amenities.

The project is ideally located in the center of Nicosia, overlooking the stunning new park currently under construction on the site of the reclaimed old-GSP stadium.

The composition was developed to accommodate varying sizes of residential units, including an exclusive penthouse on the top three levels with a spectacular sky garden, swimming pool and other facilities.

The entrance of the building boasts an impressive double height reception area, with a lounge and a coffee area.

Mid-tower the tenants will also be able to enjoy a double height wellness area that will include a communal swimming pool, gym and spa facilities.

The oval shape is in direct dialogue with the fluid forms of the new park development. As an integrated part of the design process a lot of effort was invested in meeting all environmental requirements with respect to energy efficiency and sustainability and the integration of an intelligent and interactive skin that mediates between the building and its surroundings. The elevations form a dynamic membrane akin to an interactive skin, providing protection from the sun and privacy to its inhabitants.