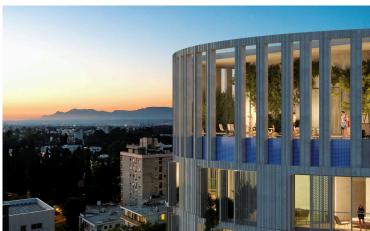

### **Description**

A unique high-rise residential development located in the heart of Nicosia. This one-of-a-kind project features ultraluxury residences that span twenty levels and enjoy a plethora of amenities.

The project is ideally located in the center of Nicosia, overlooking the stunning new park currently under construction on the site of the reclaimed old-GSP stadium.

The composition was developed to accommodate varying sizes of residential units, including an exclusive penthouse on the top three levels with a spectacular sky garden, swimming pool and other facilities.

The oval shape is in direct dialogue with the fluid forms of the new park development. As an integrated part of the design process a lot of effort was invested in meeting all environmental requirements with respect to energy efficiency and sustainability and the integration of an intelligent and interactive skin that mediates between the building and its surroundings. The elevations form a dynamic membrane akin to an interactive skin, providing protection from the sun and privacy to its inhabitants.