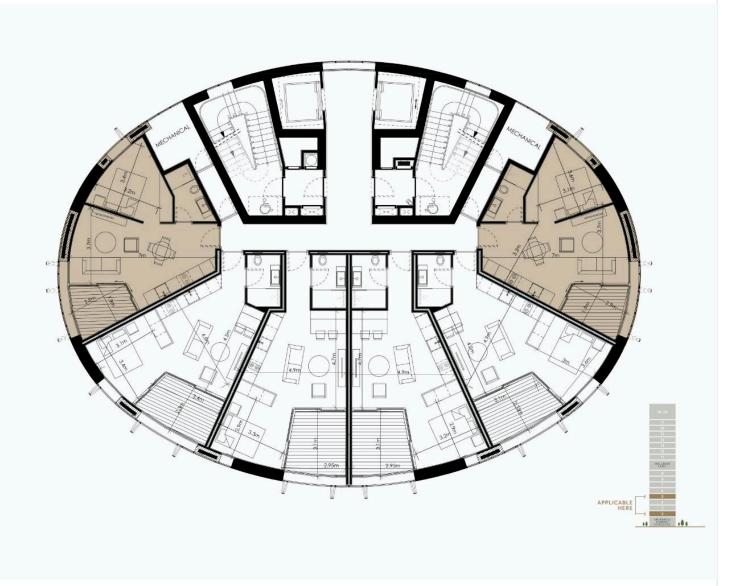

# Floor plans

The project is ideally located in the center of Nicosia, overlooking the stunning new park currently under construction on the site of the reclaimed old-GSP stadium.

The composition was developed to accommodate varying sizes of residential units, including an exclusive penthouse on the top three levels with a spectacular sky garden, swimming pool and other facilities.

The oval shape is in direct dialogue with the fluid forms of the new park development. As an integrated part of the design process a lot of effort was invested in meeting all environmental requirements with respect to energy efficiency and sustainability and the integration of an intelligent and interactive skin that mediates between the building and its surroundings. The elevations form a dynamic membrane akin to an interactive skin, providing protection from the sun and privacy to its inhabitants.