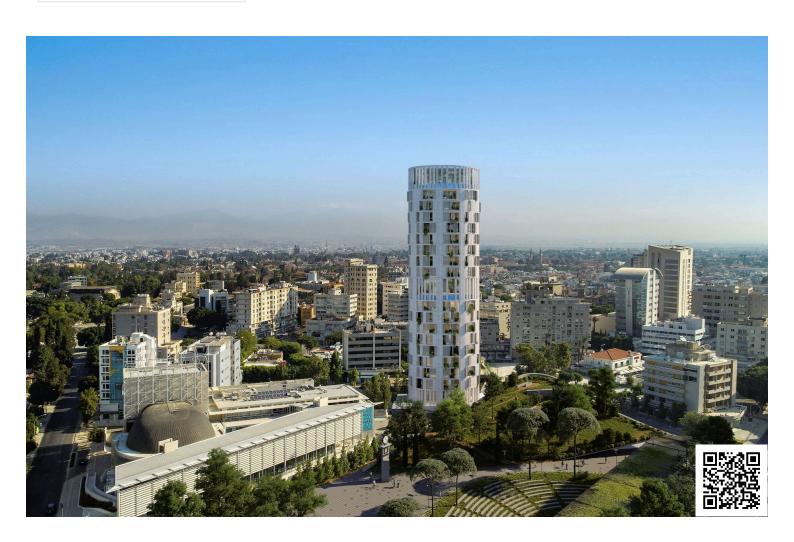

### **Description**

A unique high-rise residential development located in the heart of Nicosia. This one-of-a-kind project features ultraluxury residences that span twenty levels and enjoy a plethora of amenities.

The project is ideally located in the center of Nicosia, overlooking the stunning new park currently under construction on the site of the reclaimed old-GSP stadium.

The composition was developed to accommodate varying sizes of residential units, including an exclusive penthouse on the top three levels with a spectacular sky garden, swimming pool and other facilities.

The oval shape is in direct dialogue with the fluid forms of the new park development. As an integrated part of the design process a lot of effort was invested in meeting all environmental requirements with respect to energy efficiency and sustainability and the integration of an intelligent and interactive skin that mediates between the building and its surroundings. The elevations form a dynamic membrane akin to an interactive skin, providing protection from the sun and privacy to its inhabitants.