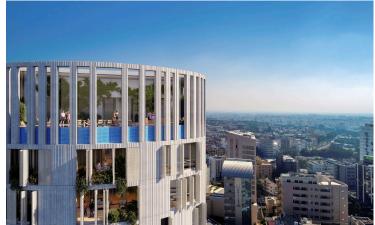

The project is ideally located in the center of Nicosia, overlooking the stunning new park currently under construction on the site of the reclaimed old-GSP stadium.

The composition was developed to accommodate varying sizes of residential units, including an exclusive penthouse on the top three levels with a spectacular sky garden, swimming pool and other facilities.

The entrance of the building boasts an impressive double height reception area, with a lounge and a coffee area.

Mid-tower the tenants will also be able to enjoy a double height wellness area that will include a communal swimming pool, gym and spa facilities.