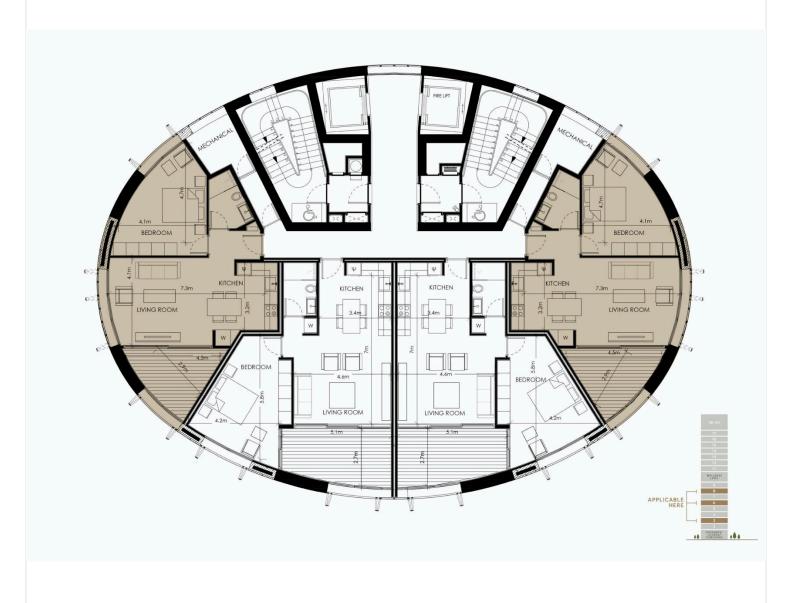

# Floor plans

The project is ideally located in the center of Nicosia, overlooking the stunning new park currently under construction on the site of the reclaimed old-GSP stadium.

The composition was developed to accommodate varying sizes of residential units, including an exclusive penthouse on the top three levels with a spectacular sky garden, swimming pool and other facilities.