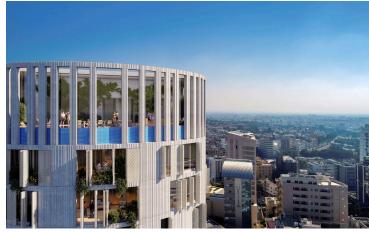

## **Description**

A unique high-rise residential development located in the heart of Nicosia. This one-of-a-kind project features ultraluxury residences that span twenty levels and enjoy a plethora of amenities.

The project is ideally located in the center of Nicosia, overlooking the stunning new park currently under construction on the site of the reclaimed old-GSP stadium.

The composition was developed to accommodate varying sizes of residential units, including an exclusive penthouse on the top three levels with a spectacular sky garden, swimming pool and other facilities.

The oval shape is in direct dialogue with the fluid forms of the new park development. As an integrated part of the design process a lot of effort was invested in meeting all environmental requirements with respect to energy efficiency and sustainability and the integration of an intelligent and interactive skin that mediates between the building and its surroundings. The elevations form a dynamic membrane akin to an interactive skin, providing protection from the sun and privacy to its inhabitants.