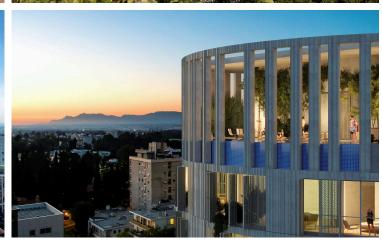

The project is ideally located in the center of Nicosia, overlooking the stunning new park currently under construction on the site of the reclaimed old-GSP stadium.

The composition was developed to accommodate varying sizes of residential units, including an exclusive penthouse on the top three levels with a spectacular sky garden, swimming pool and other facilities.

The oval shape is in direct dialogue with the fluid forms of the new park development. As an integrated part of the design process a lot of effort was invested in meeting all environmental requirements with respect to energy efficiency and sustainability and the integration of an intelligent and interactive skin that mediates between the building and its surroundings. The elevations form a dynamic membrane akin to an interactive skin, providing protection from the sun and privacy to its inhabitants.