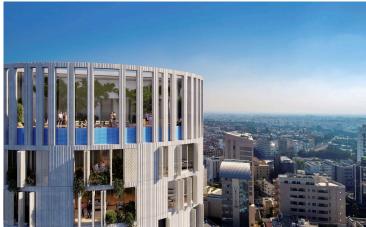

### **Description**

A unique high-rise residential development located in the heart of Nicosia. This one-of-a-kind project features ultraluxury residences that span twenty levels and enjoy a plethora of amenities.

The project is ideally located in the center of Nicosia, overlooking the stunning new park currently under construction on the site of the reclaimed old-GSP stadium.

The composition was developed to accommodate varying sizes of residential units, including an exclusive penthouse on the top three levels with a spectacular sky garden, swimming pool and other facilities.

The entrance of the building boasts an impressive double height reception area, with a lounge and a coffee area.

Mid-tower the tenants will also be able to enjoy a double height wellness area that will include a communal swimming pool, gym and spa facilities.

The oval shape is in direct dialogue with the fluid forms of the new park development. As an integrated part of the design process a lot of effort was invested in meeting all environmental requirements with respect to energy efficiency and sustainability and the integration of an intelligent and interactive skin that mediates between the building and its surroundings. The elevations form a dynamic membrane akin to an interactive skin, providing protection from the sun and privacy to its inhabitants.