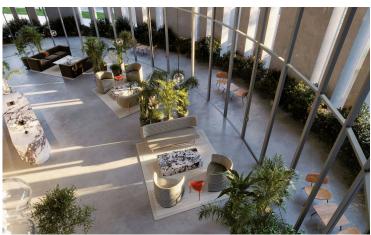

The entrance of the building boasts an impressive double height reception area, with a lounge and a coffee area.

Mid-tower the tenants will also be able to enjoy a double height wellness area that will include a communal swimming pool, gym and spa facilities.