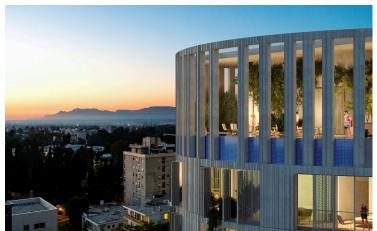

### **Description**

A unique high-rise residential development located in the heart of Nicosia. This one-of-a-kind project features ultraluxury residences that span twenty levels and enjoy a plethora of amenities.

The project is ideally located in the center of Nicosia, overlooking the stunning new park currently under construction on the site of the reclaimed old-GSP stadium.

The composition was developed to accommodate varying sizes of residential units, including an exclusive penthouse on the top three levels with a spectacular sky garden, swimming pool and other facilities.

The oval shape is in direct dialogue with the fluid forms of the new park development. As an integrated part of the design process a lot of effort was invested in meeting all environmental requirements with respect to energy efficiency and sustainability and the integration of an intelligent and interactive skin that mediates between the building and its surroundings. The elevations form a dynamic membrane akin to an interactive skin, providing protection from the sun and privacy to its inhabitants.