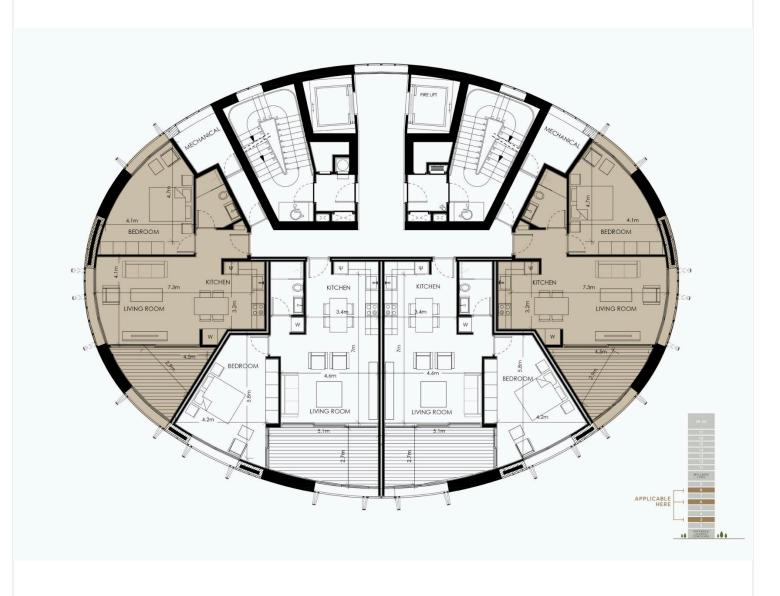

# Floor plans

The project is ideally located in the center of Nicosia, overlooking the stunning new park currently under construction on the site of the reclaimed old-GSP stadium.

The composition was developed to accommodate varying sizes of residential units, including an exclusive penthouse on the top three levels with a spectacular sky garden, swimming pool and other facilities.

The oval shape is in direct dialogue with the fluid forms of the new park development. As an integrated part of the design process a lot of effort was invested in meeting all environmental requirements with respect to energy efficiency and sustainability and the integration of an intelligent and interactive skin that mediates between the building and its surroundings. The elevations form a dynamic membrane akin to an interactive skin, providing protection from the sun and privacy to its inhabitants.