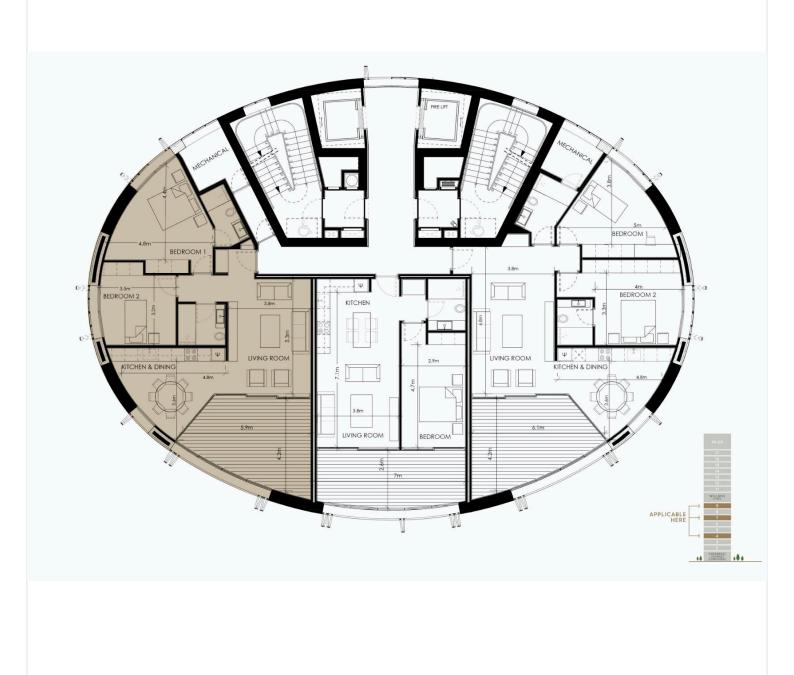

ea, with a lounge and a coffee area.

Mid-tower the tenants will also be able to enjoy a double height wellness area that will include a communal swimming pool, gym and spa facilities.

The oval shape is in direct dialogue with the fluid forms of the new park development. As an integrated part of the design process a lot of effort was invested in meeting all environmental requirements with respect to energy efficiency and sustainability and the integration of an intelligent and interactive skin that mediates between the building and its surroundings. The elevations form a dynamic membrane akin to an interactive skin, providing protection from the sun and privacy to its inhabitants.

Designed by award-winning Architecture firm Gr G Patsalosavvis Architecture+Design LLC.





# Floor plans







## **Additional information**

### **Facilities**

Aircondition, Split system Elevator Gated complex

Heating, Underfloor Parking, Covered Solar photovoltaic panels

Solar water heater Storage

#### **Features**

24-hour security Balcony City view

Combined kitchen and dining Connected to electric mains Double glazing

Easy access to highway Easy access to main roads Entrance gate, automated

Fitted wardrobes Garbage disposal Granite countertops

Heart of city center Luxury specifications Modern design

Near amenities Near bus route Next to green area

Open plan Panoramic view Parquet flooring

Pressurized water system Rental potential Thermal insulation

Veranda