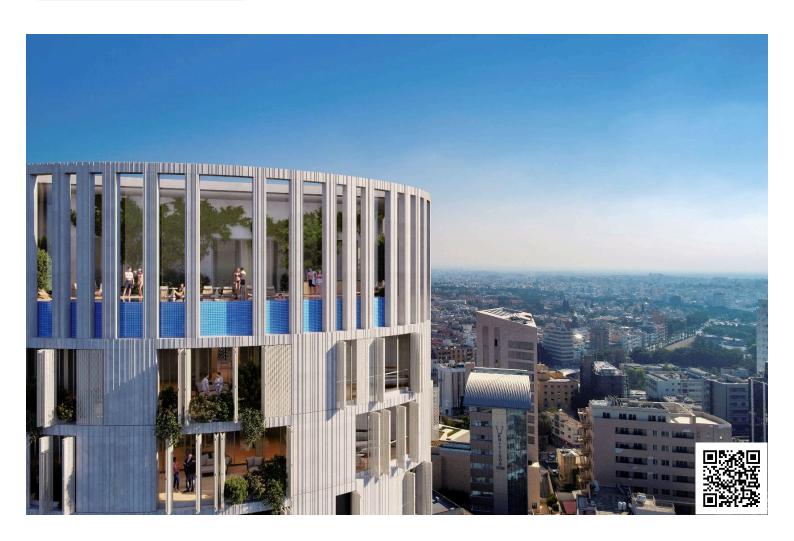

### **Description**

A unique high-rise residential development located in the heart of Nicosia. This one-of-a-kind project features ultraluxury residences that span twenty levels and enjoy a plethora of amenities.

The project is ideally located in the center of Nicosia, overlooking the stunning new park currently under construction on the site of the reclaimed old-GSP stadium.

The composition was developed to accommodate varying sizes of residential units, including an exclusive penthouse on the top three levels with a spectacular sky garden, swimming pool and other facilities.

The entrance of the building boasts an impressive double height reception area, with a lounge and a coffee area.

Mid-tower the tenants will also be able to enjoy a double height wellness area that will include a communal swimming pool, gym and spa facilities.

The oval shape is in direct dialogue with the fluid forms of the new park development. As an integrated part of the design process a lot of effort was invested in meeting all environmental requirements with respect to energy efficiency and sustainability and the integration of an intelligent and interactive skin that mediates between the building and its surroundings. The elevations form a dynamic membrane akin to an interactive skin, providing protection from the sun and privacy to its inhabitants.