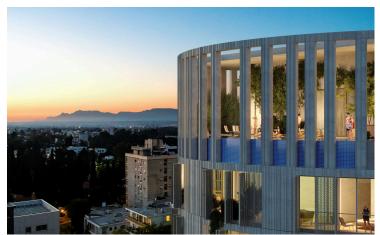

The project is ideally located in the center of Nicosia, overlooking the stunning new park currently under construction on the site of the reclaimed old-GSP stadium.

The composition was developed to accommodate varying sizes of residential units, including an exclusive penthouse on the top three levels with a spectacular sky garden, swimming pool and other facilities.

The entrance of the building boasts an impressive double height reception area, with a lounge and a coffee area.

Mid-tower the tenants will also be able to enjoy a double height wellness area that will include a communal swimming pool, gym and spa facilities.

The oval shape is in direct dialogue with the fluid forms of the new park development. As an integrated part of the design process a lot of effort was invested in meeting all environmental requirements with respect to energy efficiency and sustainability and the integration of an intelligent and interactive skin that mediates between the building and its surroundings. The elevations form a dynamic membrane akin to an interactive skin, providing protection from the sun and privacy to its inhabitants.