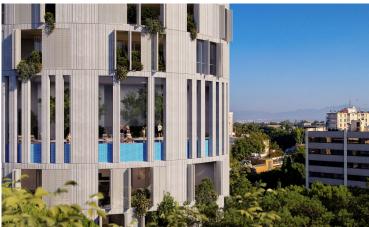

The project is ideally located in the center of Nicosia, overlooking the stunning new park currently under construction on the site of the reclaimed old-GSP stadium.

The composition was developed to accommodate varying sizes of residential units, including an exclusive penthouse on the top three levels with a spectacular sky garden, swimming pool and other facilities.

The entrance of the building boasts an impressive double height reception area, with a lounge and a coffee area.

Mid-tower the tenants will also be able to enjoy a double height wellness area that will include a communal swimming pool, gym and spa facilities.

The oval shape is in direct dialogue with the fluid forms of the new park development. As an integrated part of the design process a lot of effort was invested in meeting all environmental requirements with respect to energy efficiency and sustainability and the integration of an intelligent and interactive skin that mediates between the building and its surroundings. The elevations form a dynamic membrane akin to an interactive skin, providing protection from the sun and privacy to its inhabitants.