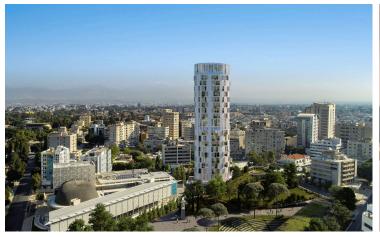

The project is ideally located in the center of Nicosia, overlooking the stunning new park currently under construction on the site of the reclaimed old-GSP stadium.

The composition was developed to accommodate varying sizes of residential units, including an exclusive penthouse on the top three levels with a spectacular sky garden, swimming pool and other facilities.

The oval shape is in direct dialogue with the fluid forms of the new park development. As an integrated part of the design process a lot of effort was invested in meeting all environmental requirements with respect to energy efficiency and sustainability and the integration of an intelligent and interactive skin that mediates between the building and its surroundings. The elevations form a dynamic membrane akin to an interactive skin, providing protection from the sun and privacy to its inhabitants.