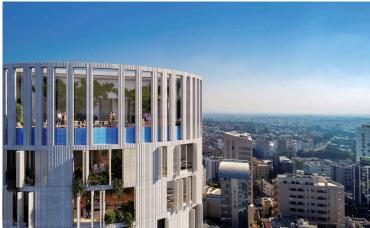

### **Description**

A unique high-rise residential development located in the heart of Nicosia. This one-of-a-kind project features ultraluxury residences that span twenty levels and enjoy a plethora of amenities.

The project is ideally located in the center of Nicosia, overlooking the stunning new park currently under construction on the site of the reclaimed old-GSP stadium.

The composition was developed to accommodate varying sizes of residential units, including an exclusive penthouse on the top three levels with a spectacular sky garden, swimming pool and other facilities.

The oval shape is in direct dialogue with the fluid forms of the new park development. As an integrated part of the design process a lot of effort was invested in meeting all environmental requirements with respect to energy efficiency and sustainability and the integration of an intelligent and interactive skin that mediates between the building and its surroundings. The elevations form a dynamic membrane akin to an interactive skin, providing protection from the sun and privacy to its inhabitants.