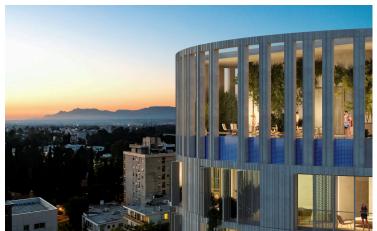

The project is ideally located in the center of Nicosia, overlooking the stunning new park currently under construction on the site of the reclaimed old-GSP stadium.

The composition was developed to accommodate varying sizes of residential units, including an exclusive penthouse on the top three levels with a spectacular sky garden, swimming pool and other facilities.

The entrance of the building boasts an impressive double height reception area, with a lounge and a coffee area.

Mid-tower the tenants will also be able to enjoy a double height wellness area that will include a communal swimming pool, gym and spa facilities.

The oval shape is in direct dialogue with the fluid forms of the new park development. As an integrated part of the design process a lot of effort was invested in meeting all environmental requirements with respect to energy efficiency and sustainability and the integration of an intelligent and interactive skin that mediates between the building and its surroundings. The elevations form a dynamic membrane akin to an interactive skin, providing protection from the sun and privacy to its inhabitants.