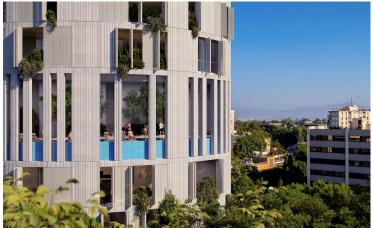

The project is ideally located in the center of Nicosia, overlooking the stunning new park currently under construction on the site of the reclaimed old-GSP stadium.

The composition was developed to accommodate varying sizes of residential units, including an exclusive penthouse on the top three levels with a spectacular sky garden, swimming pool and other facilities.

The entrance of the building boasts an impressive double height reception area, with a lounge and a coffee area.

Mid-tower the tenants will also be able to enjoy a double height wellness area that will include a communal swimming pool, gym and spa facilities.

The oval shape is in direct dialogue with the fluid forms of the new park development. As an integrated part of the design process a lot of effort was invested in meeting all environmental requirements with respect to energy efficiency and sustainability and the integration of an intelligent and interactive skin that mediates between the building and its surroundings. The elevations form a dynamic membrane akin to an interactive skin, providing protection from the sun and privacy to its inhabitants.