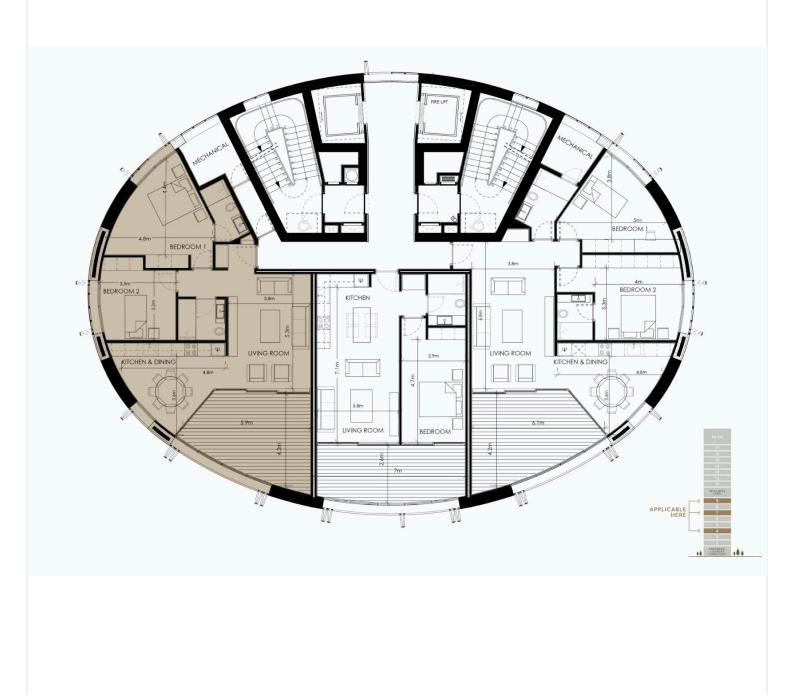

# Floor plans

The project is ideally located in the center of Nicosia, overlooking the stunning new park currently under construction on the site of the reclaimed old-GSP stadium.

The composition was developed to accommodate varying sizes of residential units, including an exclusive penthouse on the top three levels with a spectacular sky garden, swimming pool and other facilities.