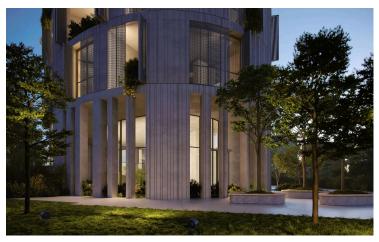

The entrance of the building boasts an impressive double height reception area, with a lounge and a coffee area.

Mid-tower the tenants will also be able to enjoy a double height wellness area that will include a communal swimming pool, gym and spa facilities.

The oval shape is in direct dialogue with the fluid forms of the new park development. As an integrated part of the design process a lot of effort was invested in meeting all environmental requirements with respect to energy efficiency and sustainability and the integration of an intelligent and interactive skin that mediates between the building and its surroundings. The elevations form a dynamic membrane akin to an interactive skin, providing protection from the sun and privacy to its inhabitants.