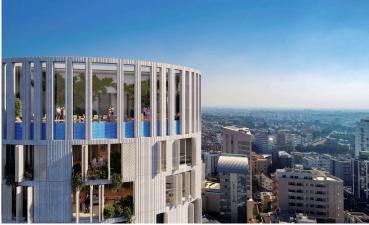

The project is ideally located in the center of Nicosia, overlooking the stunning new park currently under construction on the site of the reclaimed old-GSP stadium.

The composition was developed to accommodate varying sizes of residential units, including an exclusive penthouse on the top three levels with a spectacular sky garden, swimming pool and other facilities.

The entrance of the building boasts an impressive double height reception area, with a lounge and a coffee area.

Mid-tower the tenants will also be able to enjoy a double height wellness area that will include a communal swimming pool, gym and spa facilities.