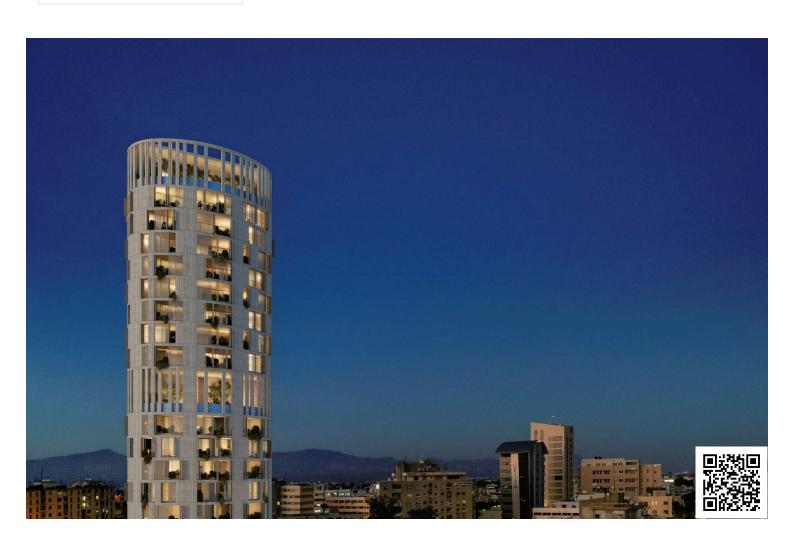

### **Description**

A unique high-rise residential development located in the heart of Nicosia. This one-of-a-kind project features ultraluxury residences that span twenty levels and enjoy a plethora of amenities.

The project is ideally located in the center of Nicosia, overlooking the stunning new park currently under construction on the site of the reclaimed old-GSP stadium.

The composition was developed to accommodate varying sizes of residential units, including an exclusive penthouse on the top three levels with a spectacular sky garden, swimming pool and other facilities.

The oval shape is in direct dialogue with the fluid forms of the new park development. As an integrated part of the design process a lot of effort was invested in meeting all environmental requirements with respect to energy efficiency and sustainability and the integration of an intelligent and interactive skin that mediates between the building and its surroundings. The elevations form a dynamic membrane akin to an interactive skin, providing protection from the sun and privacy to its inhabitants.