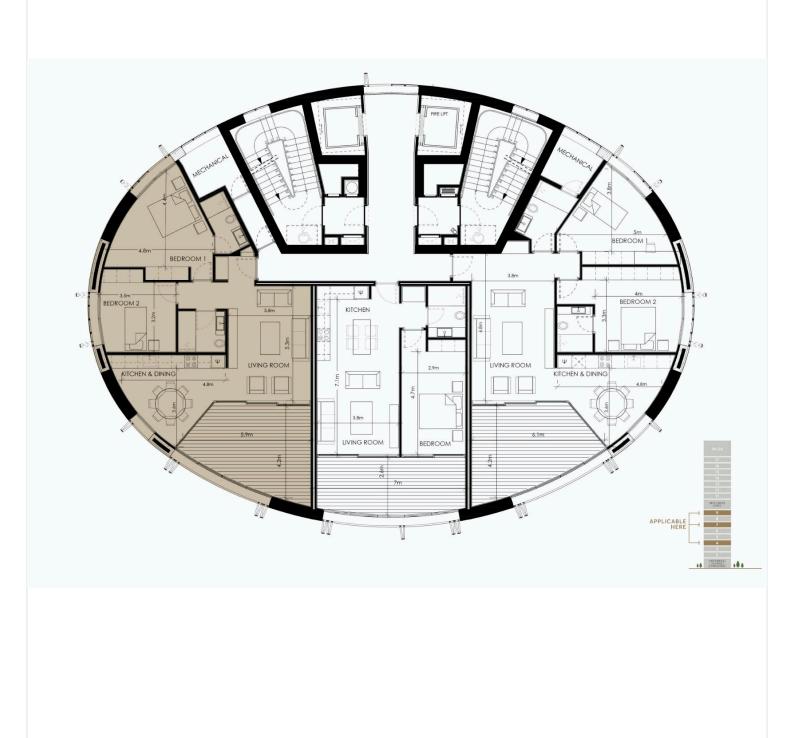

# Floor plans

### **Specifications**

Bedrooms Covered

T 2

Bathrooms

Covered

1 101 m<sup>2</sup>

Type Apartment
Toilets 2
Status Under construction
Year of construction 2026

Structure Concrete
Facade Concrete
Energy efficiency rating