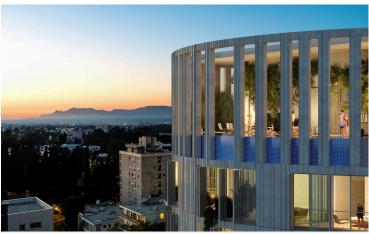

The project is ideally located in the center of Nicosia, overlooking the stunning new park currently under construction on the site of the reclaimed old-GSP stadium.

The composition was developed to accommodate varying sizes of residential units, including an exclusive penthouse on the top three levels with a spectacular sky garden, swimming pool and other facilities.

The entrance of the building boasts an impressive double height reception area, with a lounge and a coffee area.

Mid-tower the tenants will also be able to enjoy a double height wellness area that will include a communal swimming pool, gym and spa facilities.