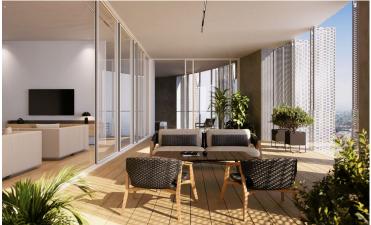

#### **Features**

24-hour security Balcony City view

Combined kitchen and dining Connected to electric mains Double glazing

Easy access to highway Easy access to main roads Entrance gate, automated

Fitted wardrobes Garbage disposal Granite countertops

Heart of city center Luxury specifications Modern design

Near amenities Near bus route Next to green area

Open plan Panoramic view Parquet flooring

Pressurized water system Rental potential Thermal insulation