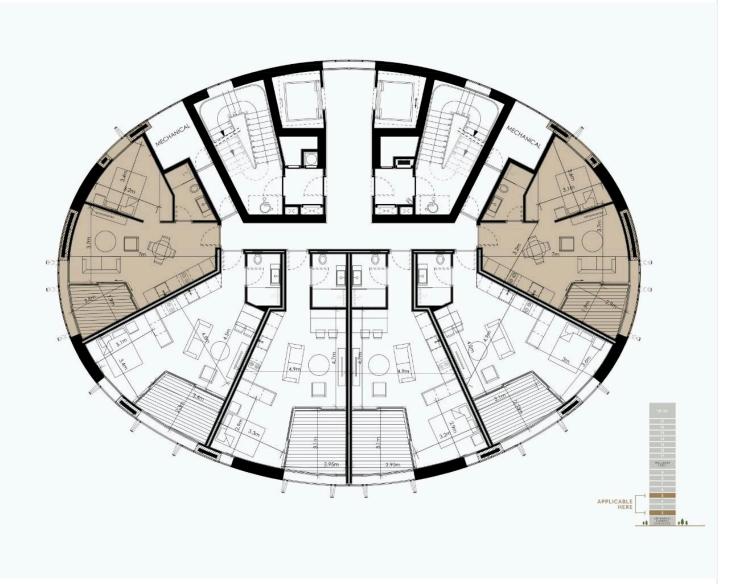

# Floor plans

### **Specifications**

Bedrooms Bathrooms Covered

T 1 T 1 T 44 m<sup>2</sup>

Type Apartment
Toilets 1
Status Under construction
Year of construction 2026

Structure Concrete
Facade Concrete
Energy efficiency rating