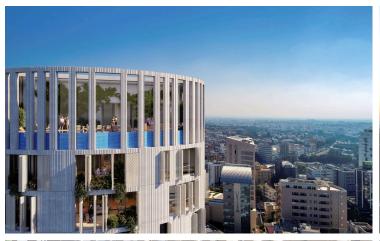

The project is ideally located in the center of Nicosia, overlooking the stunning new park currently under construction on the site of the reclaimed old-GSP stadium.

The composition was developed to accommodate varying sizes of residential units, including an exclusive penthouse on the top three levels with a spectacular sky garden, swimming pool and other facilities.

The entrance of the building boasts an impressive double height reception area, with a lounge and a coffee area.

Mid-tower the tenants will also be able to enjoy a double height wellness area that will include a communal swimming pool, gym and spa facilities.