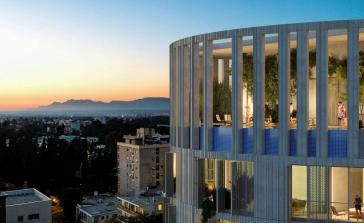

The project is ideally located in the center of Nicosia, overlooking the stunning new park currently under construction on the site of the reclaimed old-GSP stadium.

The composition was developed to accommodate varying sizes of residential units, including an exclusive penthouse on the top three levels with a spectacular sky garden, swimming pool and other facilities.

The entrance of the building boasts an impressive double height reception area, with a lounge and a coffee area.

Mid-tower the tenants will also be able to enjoy a double height wellness area that will include a communal swimming pool, gym and spa facilities.