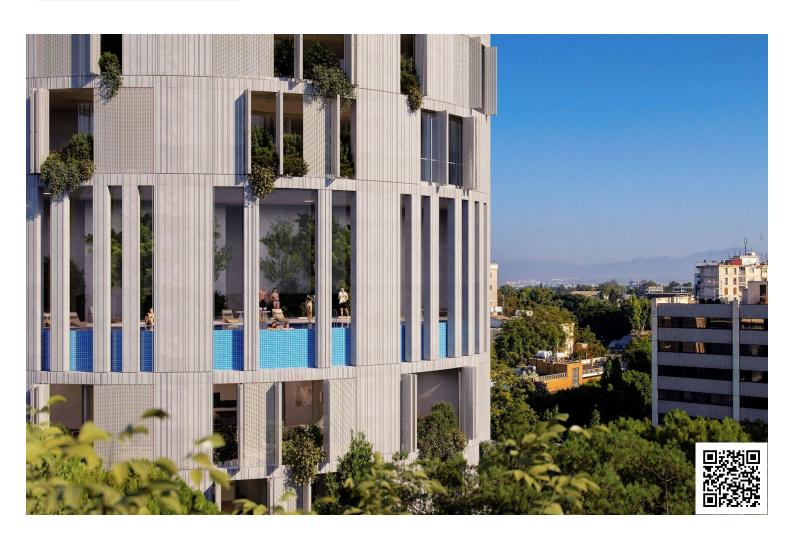

The project is ideally located in the center of Nicosia, overlooking the stunning new park currently under construction on the site of the reclaimed old-GSP stadium.

The composition was developed to accommodate varying sizes of residential units, including an exclusive penthouse on the top three levels with a spectacular sky garden, swimming pool and other facilities.

The entrance of the building boasts an impressive double height reception area, with a lounge and a coffee area.

Mid-tower the tenants will also be able to enjoy a double height wellness area that will include a communal swimming pool, gym and spa facilities.

The oval shape is in direct dialogue with the fluid forms of the new park development. As an integrated part of the design process a lot of effort was invested in meeting all environmental requirements with respect to energy efficiency and sustainability and the integration of an intelligent and interactive skin that mediates between the building and its surroundings. The elevations form a dynamic membrane akin to an interactive skin, providing protection from the sun and privacy to its inhabitants.