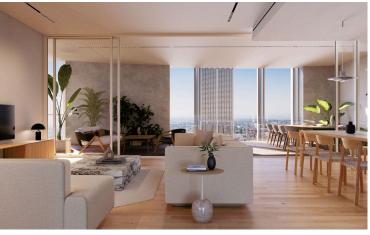

The entrance of the building boasts an impressive double height reception area, with a lounge and a coffee area.

Mid-tower the tenants will also be able to enjoy a double height wellness area that will include a communal swimming pool, gym and spa facilities.