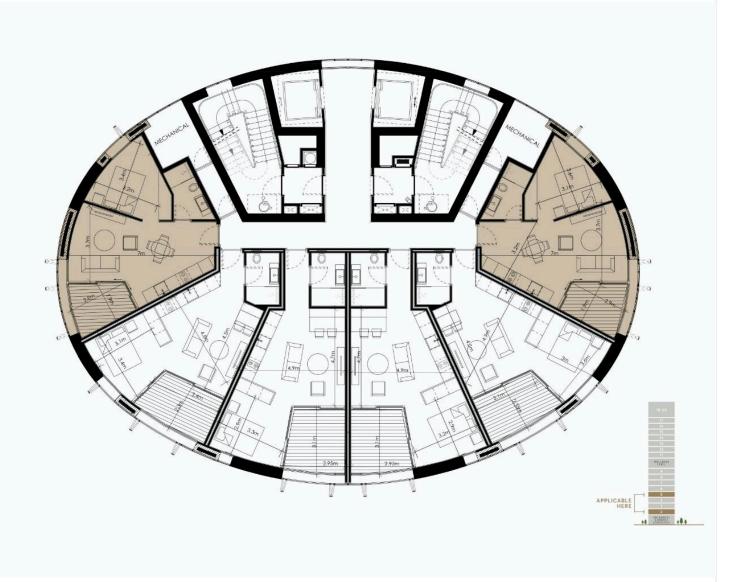

The project is ideally located in the center of Nicosia, overlooking the stunning new park currently under construction on the site of the reclaimed old-GSP stadium.

The composition was developed to accommodate varying sizes of residential units, including an exclusive penthouse on the top three levels with a spectacular sky garden, swimming pool and other facilities.

The oval shape is in direct dialogue with the fluid forms of the new park development. As an integrated part of the design process a lot of effort was invested in meeting all environmental requirements with respect to energy efficiency and sustainability and the integration of an intelligent and interactive skin that mediates between the building and its surroundings. The elevations form a dynamic membrane akin to an interactive skin, providing protection from the sun and privacy to its inhabitants.

# Floor plans