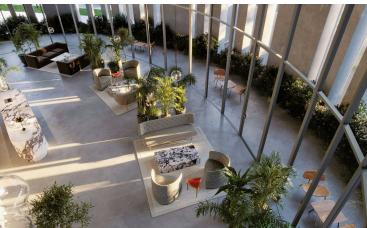

The entrance of the building boasts an impressive double height reception area, with a lounge and a coffee area.

Mid-tower the tenants will also be able to enjoy a double height wellness area that will include a communal swimming pool, gym and spa facilities.