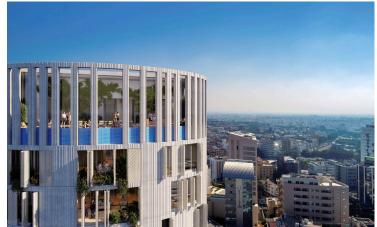

The project is ideally located in the center of Nicosia, overlooking the stunning new park currently under construction on the site of the reclaimed old-GSP stadium.

The composition was developed to accommodate varying sizes of residential units, including an exclusive penthouse on the top three levels with a spectacular sky garden, swimming pool and other facilities.

The entrance of the building boasts an impressive double height reception area, with a lounge and a coffee area.

Mid-tower the tenants will also be able to enjoy a double height wellness area that will include a communal swimming pool, gym and spa facilities.

The oval shape is in direct dialogue with the fluid forms of the new park development. As an integrated part of the design process a lot of effort was invested in meeting all environmental requirements with respect to energy efficiency and sustainability and the integration of an intelligent and interactive skin that mediates between the building and its surroundings. The elevations form a dynamic membrane akin to an interactive skin, providing protection from the sun and privacy to its inhabitants.