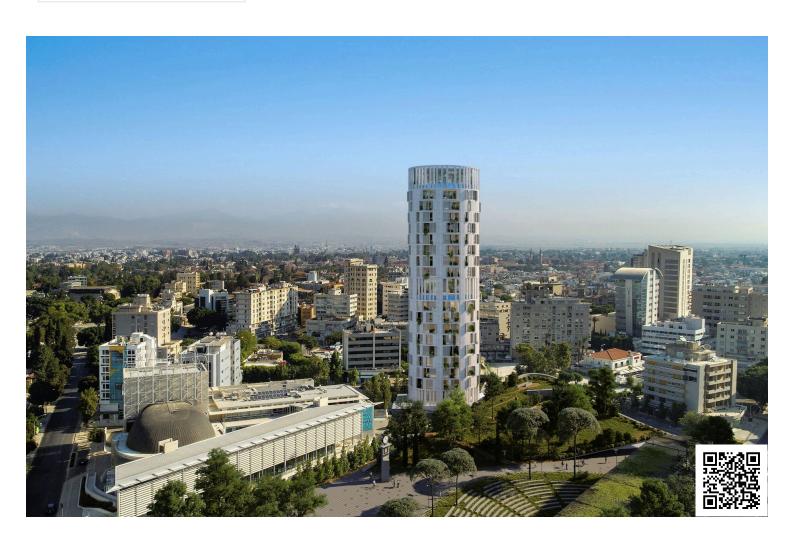

### **Description**

A unique high-rise residential development located in the heart of Nicosia. This one-of-a-kind project features ultraluxury residences that span twenty levels and enjoy a plethora of amenities.

The project is ideally located in the center of Nicosia, overlooking the stunning new park currently under construction on the site of the reclaimed old-GSP stadium.

The composition was developed to accommodate varying sizes of residential units, including an exclusive penthouse on the top three levels with a spectacular sky garden, swimming pool and other facilities.

The oval shape is in direct dialogue with the fluid forms of the new park development. As an integrated part of the design process a lot of effort was invested in meeting all environmental requirements with respect to energy efficiency and sustainability and the integration of an intelligent and interactive skin that mediates between the building and its surroundings. The elevations form a dynamic membrane akin to an interactive skin, providing protection from the sun and privacy to its inhabitants.