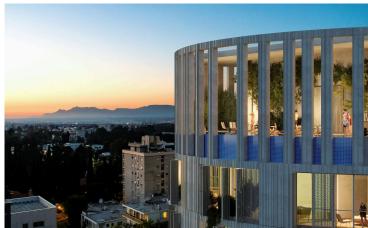

### **Description**

A unique high-rise residential development located in the heart of Nicosia. This one-of-a-kind project features ultraluxury residences that span twenty levels and enjoy a plethora of amenities.

The project is ideally located in the center of Nicosia, overlooking the stunning new park currently under construction on the site of the reclaimed old-GSP stadium.

The composition was developed to accommodate varying sizes of residential units, including an exclusive penthouse on the top three levels with a spectacular sky garden, swimming pool and other facilities.

The oval shape is in direct dialogue with the fluid forms of the new park development. As an integrated part of the design process a lot of effort was invested in meeting all environmental requirements with respect to energy efficiency and sustainability and the integration of an intelligent and interactive skin that mediates between the building and its surroundings. The elevations form a dynamic membrane akin to an interactive skin, providing protection from the sun and privacy to its inhabitants.