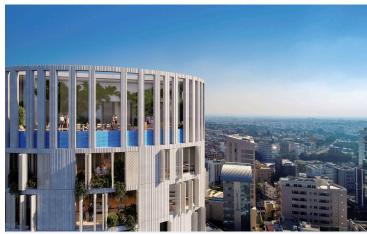

The project is ideally located in the center of Nicosia, overlooking the stunning new park currently under construction on the site of the reclaimed old-GSP stadium.

The composition was developed to accommodate varying sizes of residential units, including an exclusive penthouse on the top three levels with a spectacular sky garden, swimming pool and other facilities.

The entrance of the building boasts an impressive double height reception area, with a lounge and a coffee area.

Mid-tower the tenants will also be able to enjoy a double height wellness area that will include a communal swimming pool, gym and spa facilities.

The oval shape is in direct dialogue with the fluid forms of the new park development. As an integrated part of the design process a lot of effort was invested in meeting all environmental requirements with respect to energy efficiency and sustainability and the integration of an intelligent and interactive skin that mediates between the building and its surroundings. The elevations form a dynamic membrane akin to an interactive skin, providing protection from the sun and privacy to its inhabitants.