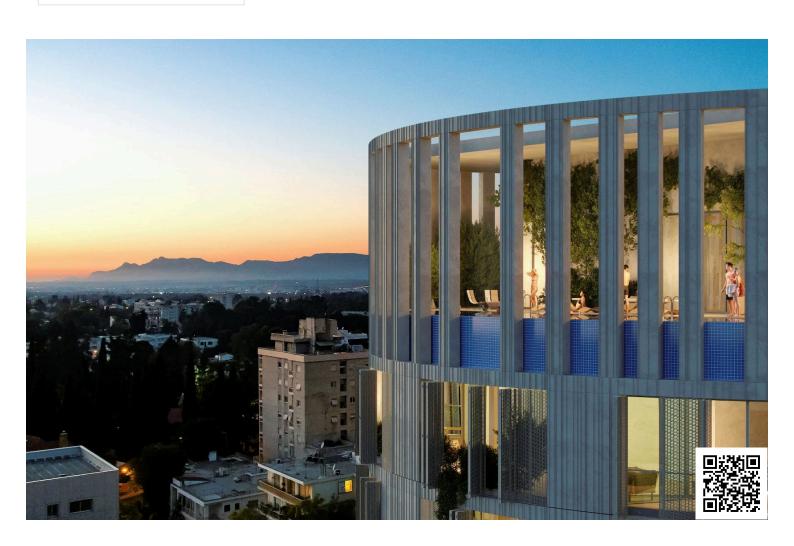

## **Description**

A unique high-rise residential development located in the heart of Nicosia. This one-of-a-kind project features ultraluxury residences that span twenty levels and enjoy a plethora of amenities.

The project is ideally located in the center of Nicosia, overlooking the stunning new park currently under construction on the site of the reclaimed old-GSP stadium.

The composition was developed to accommodate varying sizes of residential units, including an exclusive penthouse on the top three levels with a spectacular sky garden, swimming pool and other facilities.

The entrance of the building boasts an impressive double height reception area, with a lounge and a coffee area.

Mid-tower the tenants will also be able to enjoy a double height wellness area that will include a communal swimming pool, gym and spa facilities.

The oval shape is in direct dialogue with the fluid forms of the new park development. As an integrated part of the design process a lot of effort was invested in meeting all environmental requirements with respect to energy efficiency and sustainability and the integration of an intelligent and interactive skin that mediates between the building and its surroundings. The elevations form a dynamic membrane akin to an interactive skin, providing protection from the sun and privacy to its inhabitants.