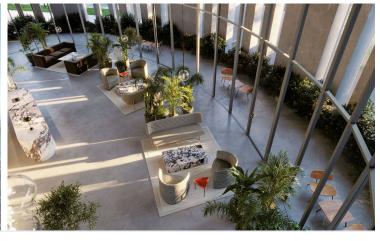

The entrance of the building boasts an impressive double height reception area, with a lounge and a coffee area.

Mid-tower the tenants will also be able to enjoy a double height wellness area that will include a communal swimming pool, gym and spa facilities.

The oval shape is in direct dialogue with the fluid forms of the new park development. As an integrated part of the design process a lot of effort was invested in meeting all environmental requirements with respect to energy efficiency and sustainability and the integration of an intelligent and interactive skin that mediates between the building and its surroundings. The elevations form a dynamic membrane akin to an interactive skin, providing protection from the sun and privacy to its inhabitants.