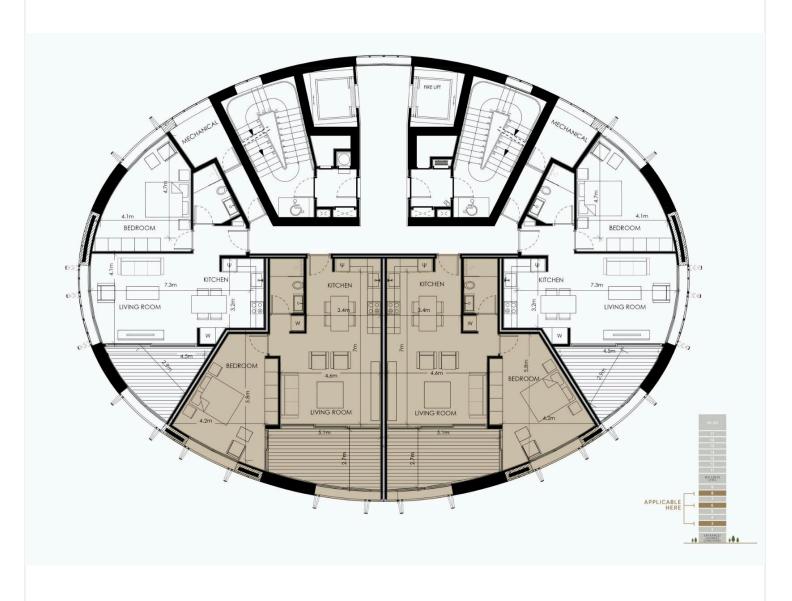

# Floor plans

### **Specifications**

| <b>=</b> 1 | <b>™</b> 1 | [] 64 m <sup>2</sup> |
|------------|------------|----------------------|
| Bedrooms   | Bathrooms  | Covered              |

| Туре                 | Apartment          | Structure                | Concrete   |
|----------------------|--------------------|--------------------------|------------|
| Toilets              | 1                  | Facade                   | Concrete   |
| Status               | Under construction | Energy efficiency rating | <b>∂</b> A |
| Year of construction | 2026               |                          |            |