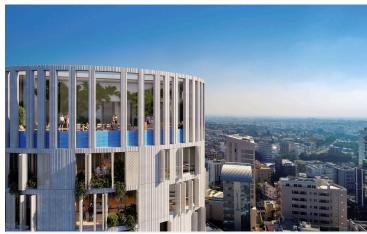

The project is ideally located in the center of Nicosia, overlooking the stunning new park currently under construction on the site of the reclaimed old-GSP stadium.

The composition was developed to accommodate varying sizes of residential units, including an exclusive penthouse on the top three levels with a spectacular sky garden, swimming pool and other facilities.

The entrance of the building boasts an impressive double height reception area, with a lounge and a coffee area.

Mid-tower the tenants will also be able to enjoy a double height wellness area that will include a communal swimming pool, gym and spa facilities.