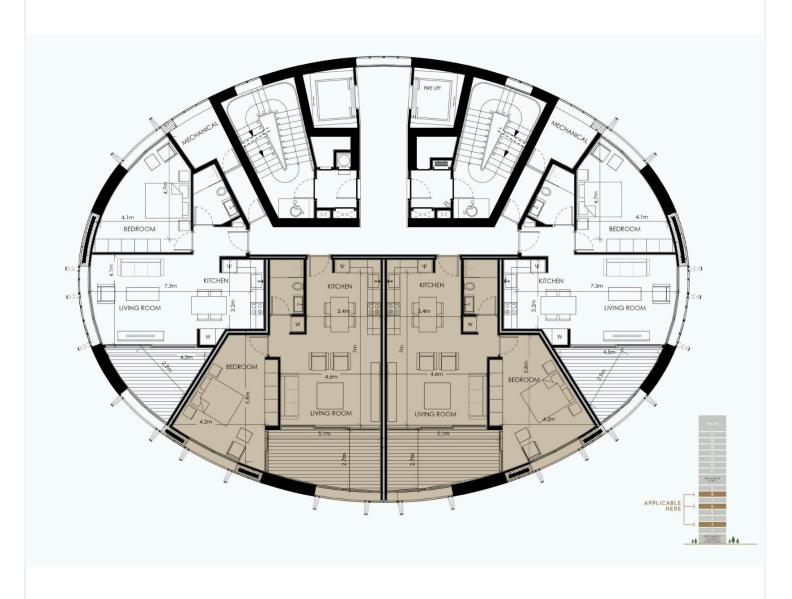

# Floor plans

### **Specifications**

Bedrooms Bathrooms Covered

The state of the

Type Apartment
Toilets 1
Status Under construction
Year of construction 2026

Structure Concrete
Facade Concrete
Energy efficiency rating