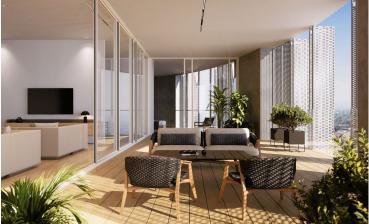

The project is ideally located in the center of Nicosia, overlooking the stunning new park currently under construction on the site of the reclaimed old-GSP stadium.

The composition was developed to accommodate varying sizes of residential units, including an exclusive penthouse on the top three levels with a spectacular sky garden, swimming pool and other facilities.

The entrance of the building boasts an impressive double height reception area, with a lounge and a coffee area.

Mid-tower the tenants will also be able to enjoy a double height wellness area that will include a communal swimming pool, gym and spa facilities.