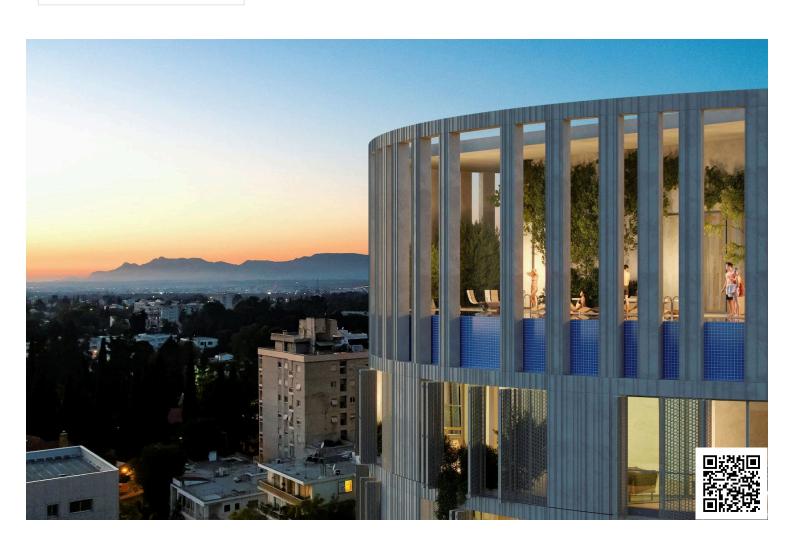

### **Description**

A unique high-rise residential development located in the heart of Nicosia. This one-of-a-kind project features ultraluxury residences that span twenty levels and enjoy a plethora of amenities.

The project is ideally located in the center of Nicosia, overlooking the stunning new park currently under construction on the site of the reclaimed old-GSP stadium.

The composition was developed to accommodate varying sizes of residential units, including an exclusive penthouse on the top three levels with a spectacular sky garden, swimming pool and other facilities.

The entrance of the building boasts an impressive double height reception area, with a lounge and a coffee area.

Mid-tower the tenants will also be able to enjoy a double height wellness area that will include a communal swimming pool, gym and spa facilities.

The oval shape is in direct dialogue with the fluid forms of the new park development. As an integrated part of the design process a lot of effort was invested in meeting all environmental requirements with respect to energy efficiency and sustainability and the integration of an intelligent and interactive skin that mediates between the building and its surroundings. The elevations form a dynamic membrane akin to an interactive skin, providing protection from the sun and privacy to its inhabitants.