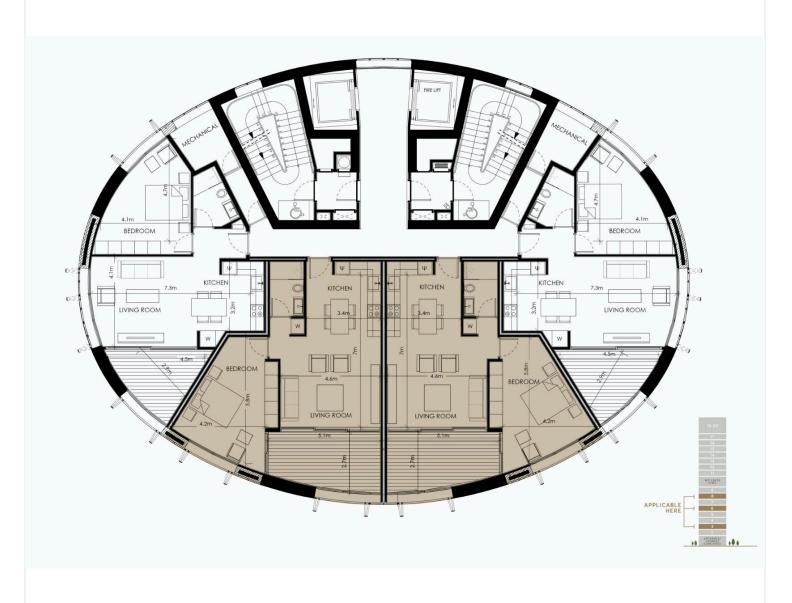

# Floor plans

The project is ideally located in the center of Nicosia, overlooking the stunning new park currently under construction on the site of the reclaimed old-GSP stadium.

The composition was developed to accommodate varying sizes of residential units, including an exclusive penthouse on the top three levels with a spectacular sky garden, swimming pool and other facilities.

The oval shape is in direct dialogue with the fluid forms of the new park development. As an integrated part of the design process a lot of effort was invested in meeting all environmental requirements with respect to energy efficiency and sustainability and the integration of an intelligent and interactive skin that mediates between the building and its surroundings. The elevations form a dynamic membrane akin to an interactive skin, providing protection from the sun and privacy to its inhabitants.