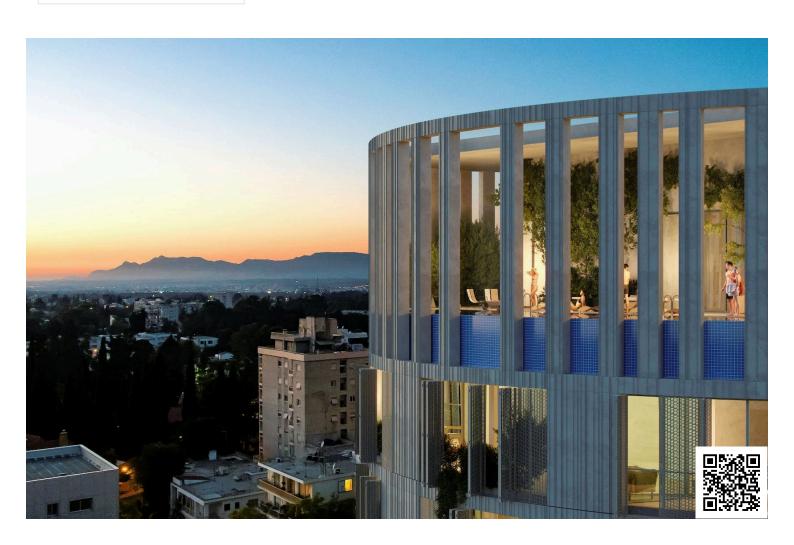

### **Description**

A unique high-rise residential development located in the heart of Nicosia. This one-of-a-kind project features ultraluxury residences that span twenty levels and enjoy a plethora of amenities.

The project is ideally located in the center of Nicosia, overlooking the stunning new park currently under construction on the site of the reclaimed old-GSP stadium.

The composition was developed to accommodate varying sizes of residential units, including an exclusive penthouse on the top three levels with a spectacular sky garden, swimming pool and other facilities.

The entrance of the building boasts an impressive double height reception area, with a lounge and a coffee area.

Mid-tower the tenants will also be able to enjoy a double height wellness area that will include a communal swimming pool, gym and spa facilities.

The oval shape is in direct dialogue with the fluid forms of the new park development. As an integrated part of the design process a lot of effort was invested in meeting all environmental requirements with respect to energy efficiency and sustainability and the integration of an intelligent and interactive skin that mediates between the building and its surroundings. The elevations form a dynamic membrane akin to an interactive skin, providing protection from the sun and privacy to its inhabitants.