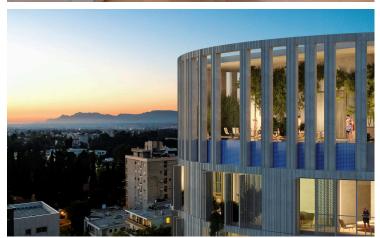

The project is ideally located in the center of Nicosia, overlooking the stunning new park currently under construction on the site of the reclaimed old-GSP stadium.

The composition was developed to accommodate varying sizes of residential units, including an exclusive penthouse on the top three levels with a spectacular sky garden, swimming pool and other facilities.

The entrance of the building boasts an impressive double height reception area, with a lounge and a coffee area.

Mid-tower the tenants will also be able to enjoy a double height wellness area that will include a communal swimming pool, gym and spa facilities.

The oval shape is in direct dialogue with the fluid forms of the new park development. As an integrated part of the design process a lot of effort was invested in meeting all environmental requirements with respect to energy efficiency and sustainability and the integration of an intelligent and interactive skin that mediates between the building and its surroundings. The elevations form a dynamic membrane akin to an interactive skin, providing protection from the sun and privacy to its inhabitants.