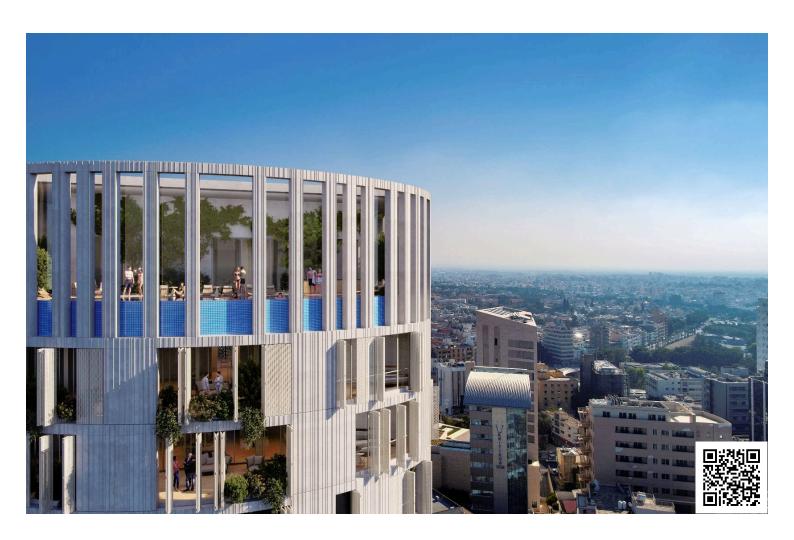

The project is ideally located in the center of Nicosia, overlooking the stunning new park currently under construction on the site of the reclaimed old-GSP stadium.

The composition was developed to accommodate varying sizes of residential units, including an exclusive penthouse on the top three levels with a spectacular sky garden, swimming pool and other facilities.

The entrance of the building boasts an impressive double height reception area, with a lounge and a coffee area.

Mid-tower the tenants will also be able to enjoy a double height wellness area that will include a communal swimming pool, gym and spa facilities.

The oval shape is in direct dialogue with the fluid forms of the new park development. As an integrated part of the design process a lot of effort was invested in meeting all environmental requirements with respect to energy efficiency and sustainability and the integration of an intelligent and interactive skin that mediates between the building and its surroundings. The elevations form a dynamic membrane akin to an interactive skin, providing protection from the sun and privacy to its inhabitants.