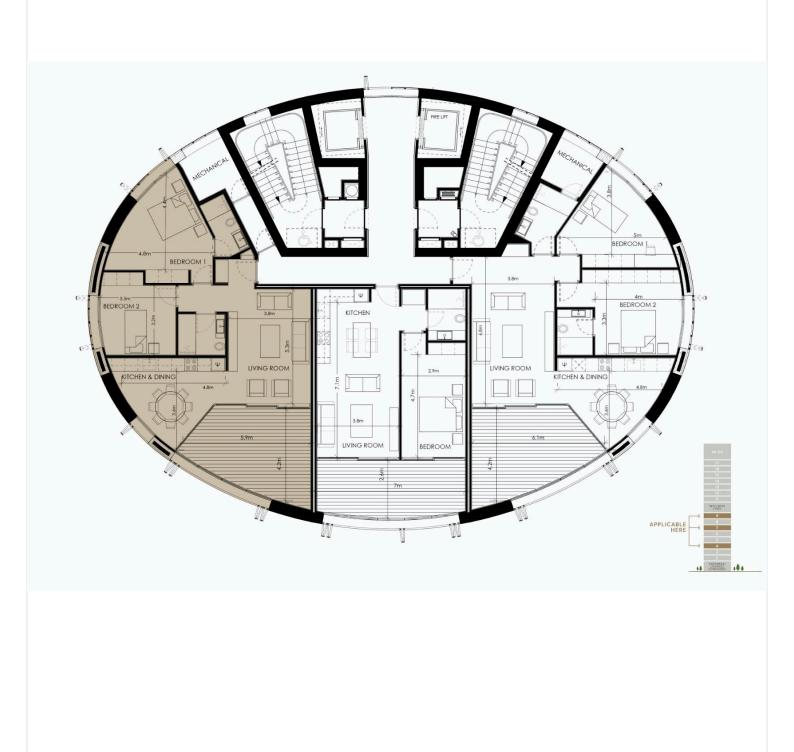

# Floor plans

The project is ideally located in the center of Nicosia, overlooking the stunning new park currently under construction on the site of the reclaimed old-GSP stadium.

The composition was developed to accommodate varying sizes of residential units, including an exclusive penthouse on the top three levels with a spectacular sky garden, swimming pool and other facilities.

The oval shape is in direct dialogue with the fluid forms of the new park development. As an integrated part of the design process a lot of effort was invested in meeting all environmental requirements with respect to energy efficiency and sustainability and the integration of an intelligent and interactive skin that mediates between the building and its surroundings. The elevations form a dynamic membrane akin to an interactive skin, providing protection from the sun and privacy to its inhabitants.