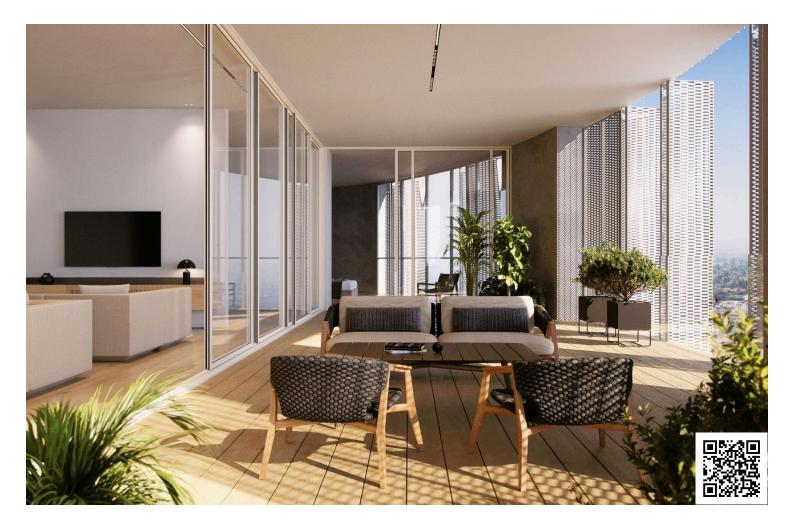

The entrance of the building boasts an impressive double height reception area, with a lounge and a coffee area.

Mid-tower the tenants will also be able to enjoy a double height wellness area that will include a communal swimming pool, gym and spa facilities.

The oval shape is in direct dialogue with the fluid forms of the new park development. As an integrated part of the design process a lot of effort was invested in meeting all environmental requirements with respect to energy efficiency and sustainability and the integration of an intelligent and interactive skin that mediates between the building and its surroundings. The elevations form a dynamic membrane akin to an interactive skin, providing protection from the sun and privacy to its inhabitants.