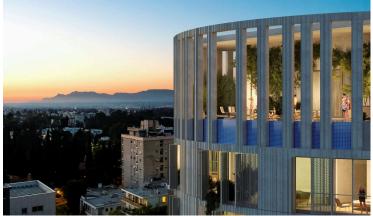

The project is ideally located in the center of Nicosia, overlooking the stunning new park currently under construction on the site of the reclaimed old-GSP stadium.

The composition was developed to accommodate varying sizes of residential units, including an exclusive penthouse on the top three levels with a spectacular sky garden, swimming pool and other facilities.

The entrance of the building boasts an impressive double height reception area, with a lounge and a coffee area.

Mid-tower the tenants will also be able to enjoy a double height wellness area that will include a communal swimming pool, gym and spa facilities.