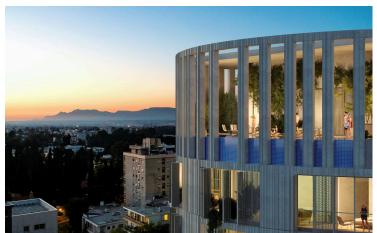

The project is ideally located in the center of Nicosia, overlooking the stunning new park currently under construction on the site of the reclaimed old-GSP stadium.

The composition was developed to accommodate varying sizes of residential units, including an exclusive penthouse on the top three levels with a spectacular sky garden, swimming pool and other facilities.

The entrance of the building boasts an impressive double height reception area, with a lounge and a coffee area.

Mid-tower the tenants will also be able to enjoy a double height wellness area that will include a communal swimming pool, gym and spa facilities.

The oval shape is in direct dialogue with the fluid forms of the new park development. As an integrated part of the design process a lot of effort was invested in meeting all environmental requirements with respect to energy efficiency and sustainability and the integration of an intelligent and interactive skin that mediates between the building and its surroundings. The elevations form a dynamic membrane akin to an interactive skin, providing protection from the sun and privacy to its inhabitants.