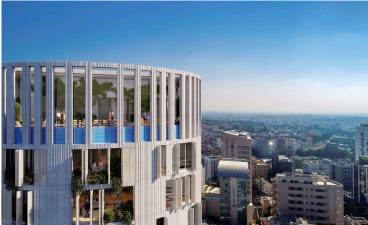

The project is ideally located in the center of Nicosia, overlooking the stunning new park currently under construction on the site of the reclaimed old-GSP stadium.

The composition was developed to accommodate varying sizes of residential units, including an exclusive penthouse on the top three levels with a spectacular sky garden, swimming pool and other facilities.

The entrance of the building boasts an impressive double height reception area, with a lounge and a coffee area.

Mid-tower the tenants will also be able to enjoy a double height wellness area that will include a communal swimming pool, gym and spa facilities.

The oval shape is in direct dialogue with the fluid forms of the new park development. As an integrated part of the design process a lot of effort was invested in meeting all environmental requirements with respect to energy efficiency and sustainability and the integration of an intelligent and interactive skin that mediates between the building and its surroundings. The elevations form a dynamic membrane akin to an interactive skin, providing protection from the sun and privacy to its inhabitants.