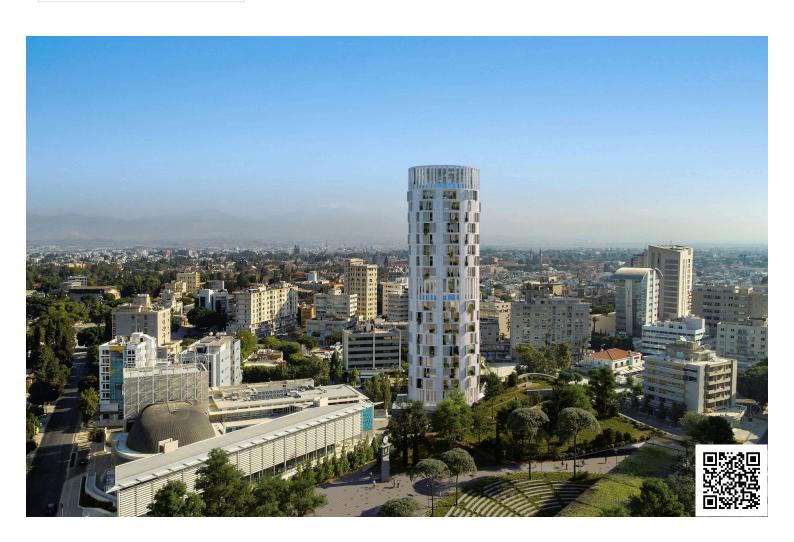

### **Description**

A unique high-rise residential development located in the heart of Nicosia. This one-of-a-kind project features ultraluxury residences that span twenty levels and enjoy a plethora of amenities.

The project is ideally located in the center of Nicosia, overlooking the stunning new park currently under construction on the site of the reclaimed old-GSP stadium.

The composition was developed to accommodate varying sizes of residential units, including an exclusive penthouse on the top three levels with a spectacular sky garden, swimming pool and other facilities.

The oval shape is in direct dialogue with the fluid forms of the new park development. As an integrated part of the design process a lot of effort was invested in meeting all environmental requirements with respect to energy efficiency and sustainability and the integration of an intelligent and interactive skin that mediates between the building and its surroundings. The elevations form a dynamic membrane akin to an interactive skin, providing protection from the sun and privacy to its inhabitants.