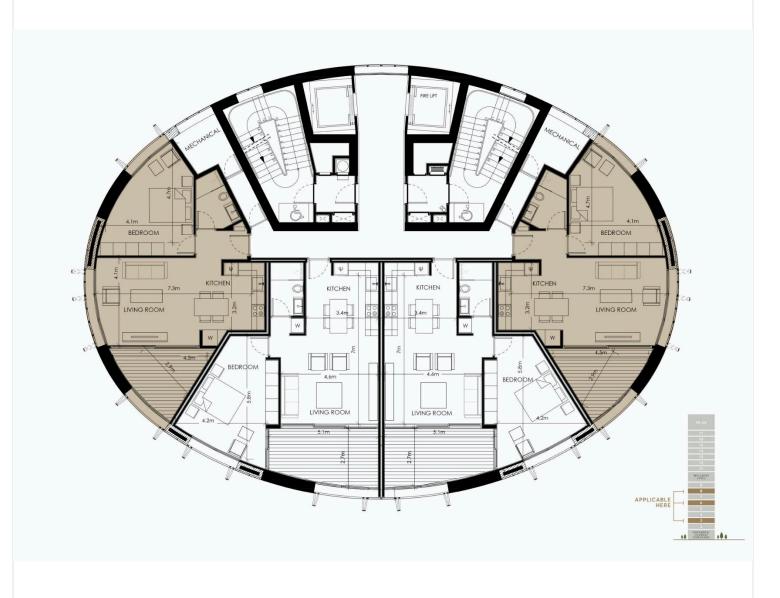

# Floor plans

### **Specifications**

Bedrooms Bathrooms Covered

T 1 T 1 T 62 m<sup>2</sup>

Type Apartment
Toilets 1
Status Under construction
Year of construction 2026

Structure Concrete
Facade Concrete
Energy efficiency rating