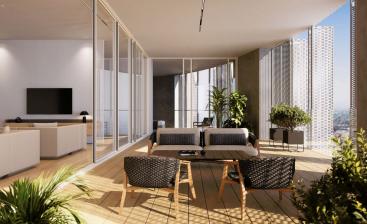

The project is ideally located in the center of Nicosia, overlooking the stunning new park currently under construction on the site of the reclaimed old-GSP stadium.

The composition was developed to accommodate varying sizes of residential units, including an exclusive penthouse on the top three levels with a spectacular sky garden, swimming pool and other facilities.

The entrance of the building boasts an impressive double height reception area, with a lounge and a coffee area.

Mid-tower the tenants will also be able to enjoy a double height wellness area that will include a communal swimming pool, gym and spa facilities.