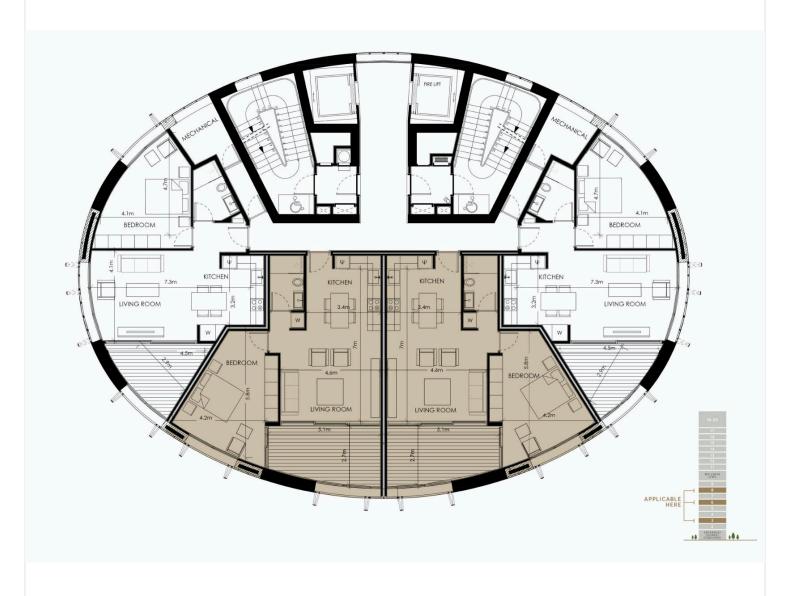

ea, with a lounge and a coffee area.

Mid-tower the tenants will also be able to enjoy a double height wellness area that will include a communal swimming pool, gym and spa facilities.

The oval shape is in direct dialogue with the fluid forms of the new park development. As an integrated part of the design process a lot of effort was invested in meeting all environmental requirements with respect to energy efficiency and sustainability and the integration of an intelligent and interactive skin that mediates between the building and its surroundings. The elevations form a dynamic membrane akin to an interactive skin, providing protection from the sun and privacy to its inhabitants.

Designed by award-winning Architecture firm Gr G Patsalosavvis Architecture+Design LLC.





# Floor plans







# **Additional information**

### **Facilities**

Aircondition, Split system Elevator Gated complex

Heating, Underfloor Parking, Covered Solar photovoltaic panels

Solar water heater Storage

#### **Features**

24-hour security Balcony City view

Combined kitchen and dining Connected to electric mains Double glazing

Easy access to highway Easy access to main roads Entrance gate, automated

Fitted wardrobes Garbage disposal Granite countertops

Heart of city center Luxury specifications Modern design

Near amenities Near bus route Next to green area

Open plan Panoramic view Parquet flooring

Pressurized water system Rental potential Thermal insulation

Veranda