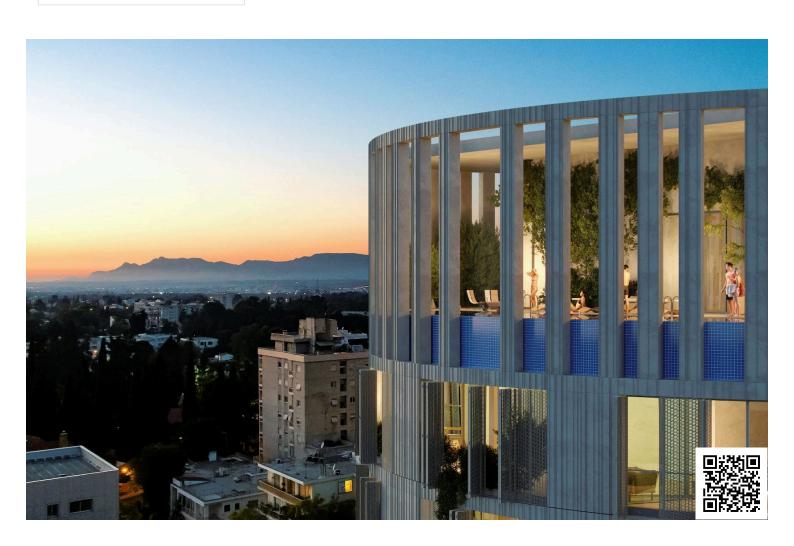

## **Description**

A unique high-rise residential development located in the heart of Nicosia. This one-of-a-kind project features ultraluxury residences that span twenty levels and enjoy a plethora of amenities.

The project is ideally located in the center of Nicosia, overlooking the stunning new park currently under construction on the site of the reclaimed old-GSP stadium.

The composition was developed to accommodate varying sizes of residential units, including an exclusive penthouse on the top three levels with a spectacular sky garden, swimming pool and other facilities.

The entrance of the building boasts an impressive double height reception area, with a lounge and a coffee area.

Mid-tower the tenants will also be able to enjoy a double height wellness area that will include a communal swimming pool, gym and spa facilities.

The oval shape is in direct dialogue with the fluid forms of the new park development. As an integrated part of the design process a lot of effort was invested in meeting all environmental requirements with respect to energy efficiency and sustainability and the integration of an intelligent and interactive skin that mediates between the building and its surroundings. The elevations form a dynamic membrane akin to an interactive skin, providing protection from the sun and privacy to its inhabitants.