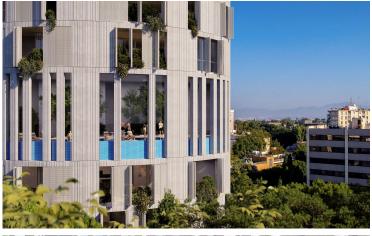

The project is ideally located in the center of Nicosia, overlooking the stunning new park currently under construction on the site of the reclaimed old-GSP stadium.

The composition was developed to accommodate varying sizes of residential units, including an exclusive penthouse on the top three levels with a spectacular sky garden, swimming pool and other facilities.

The entrance of the building boasts an impressive double height reception area, with a lounge and a coffee area.

Mid-tower the tenants will also be able to enjoy a double height wellness area that will include a communal swimming pool, gym and spa facilities.

The oval shape is in direct dialogue with the fluid forms of the new park development. As an integrated part of the design process a lot of effort was invested in meeting all environmental requirements with respect to energy efficiency and sustainability and the integration of an intelligent and interactive skin that mediates between the building and its surroundings. The elevations form a dynamic membrane akin to an interactive skin, providing protection from the sun and privacy to its inhabitants.