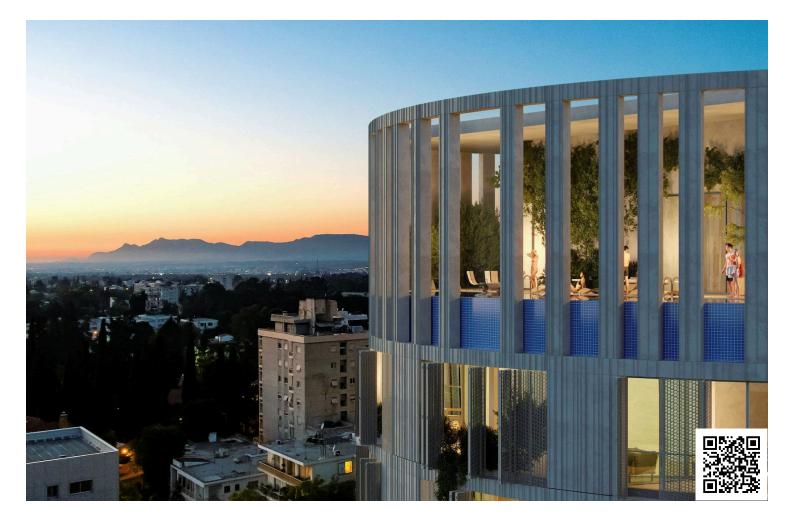

#### Description

A unique high-rise residential development located in the heart of Nicosia. This one-of-a-kind project features ultraluxury residences that span twenty levels and enjoy a plethora of amenities.

The project is ideally located in the center of Nicosia, overlooking the stunning new park currently under construction on the site of the reclaimed old-GSP stadium.

The composition was developed to accommodate varying sizes of residential units, including an exclusive penthouse on the top three levels with a spectacular sky garden, swimming pool and other facilities.

The entrance of the building boasts an impressive double height reception area, with a lounge and a coffee area.

Mid-tower the tenants will also be able to enjoy a double height wellness area that will include a communal swimming pool, gym and spa facilities.

The oval shape is in direct dialogue with the fluid forms of the new park development. As an integrated part of the design process a lot of effort was invested in meeting all environmental requirements with respect to energy efficiency and sustainability and the integration of an intelligent and interactive skin that mediates between the building and its surroundings. The elevations form a dynamic membrane akin to an interactive skin, providing protection from the sun and privacy to its inhabitants.