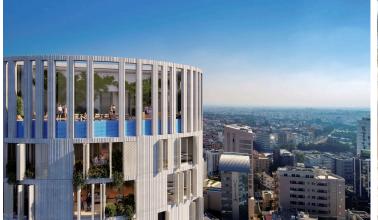

The project is ideally located in the center of Nicosia, overlooking the stunning new park currently under construction on the site of the reclaimed old-GSP stadium.

The composition was developed to accommodate varying sizes of residential units, including an exclusive penthouse on the top three levels with a spectacular sky garden, swimming pool and other facilities.

The entrance of the building boasts an impressive double height reception area, with a lounge and a coffee area.

Mid-tower the tenants will also be able to enjoy a double height wellness area that will include a communal swimming pool, gym and spa facilities.

The oval shape is in direct dialogue with the fluid forms of the new park development. As an integrated part of the design process a lot of effort was invested in meeting all environmental requirements with respect to energy efficiency and sustainability and the integration of an intelligent and interactive skin that mediates between the building and its surroundings. The elevations form a dynamic membrane akin to an interactive skin, providing protection from the sun and privacy to its inhabitants.