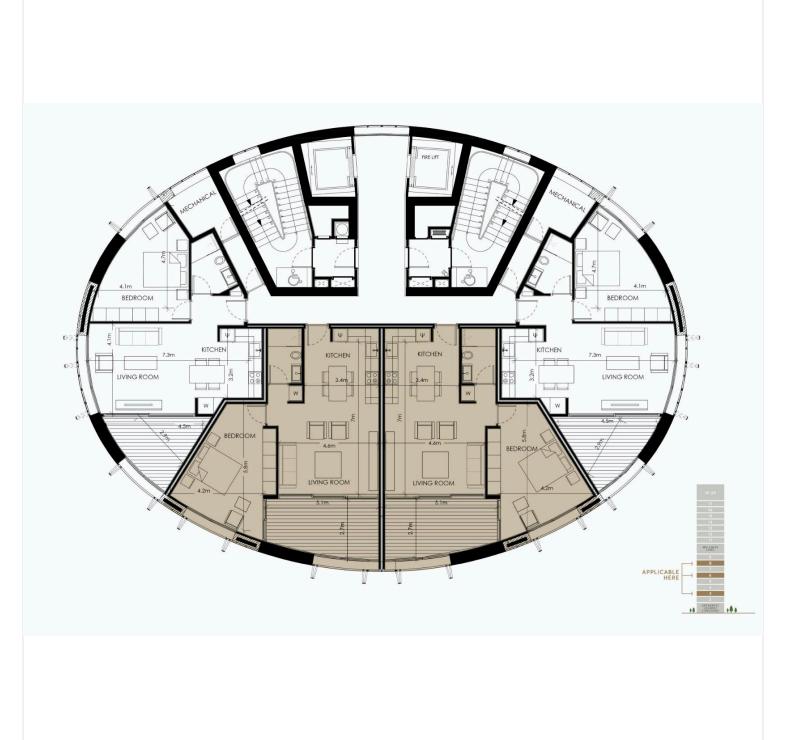

with a lounge and a coffee area.

Mid-tower the tenants will also be able to enjoy a double height wellness area that will include a communal swimming pool, gym and spa facilities.

The oval shape is in direct dialogue with the fluid forms of the new park development. As an integrated part of the design process a lot of effort was invested in meeting all environmental requirements with respect to energy efficiency and sustainability and the integration of an intelligent and interactive skin that mediates between the building and its surroundings. The elevations form a dynamic membrane akin to an interactive skin, providing protection from the sun and privacy to its inhabitants.

Designed by award-winning Architecture firm Gr G Patsalosavvis Architecture+Design LLC.



## **Floor plans**





## Additional information

#### Facilities

| Aircondition, Split system       | Elevator                    | Gated complex             |
|----------------------------------|-----------------------------|---------------------------|
| Heating, Underfloor              | Parking, Covered            | Solar photovoltaic panels |
| Solar water heater               | Storage                     |                           |
|                                  |                             |                           |
| Features                         |                             |                           |
| 24-hour security                 | Balcony                     | City view                 |
| Combined kitchen and dining area | Connected to electric mains | Double glazing