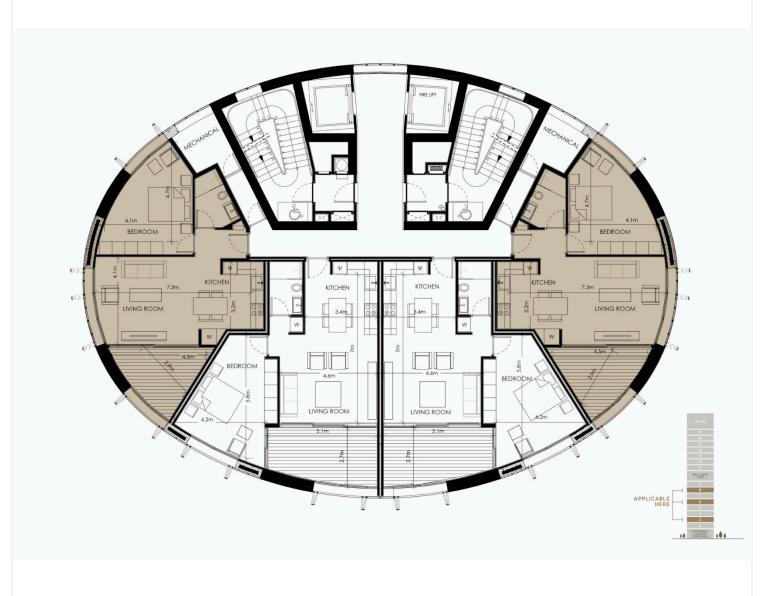

# Floor plans

The project is ideally located in the center of Nicosia, overlooking the stunning new park currently under construction on the site of the reclaimed old-GSP stadium.

The composition was developed to accommodate varying sizes of residential units, including an exclusive penthouse on the top three levels with a spectacular sky garden, swimming pool and other facilities.

The oval shape is in direct dialogue with the fluid forms of the new park development. As an integrated part of the design process a lot of effort was invested in meeting all environmental requirements with respect to energy efficiency and sustainability and the integration of an intelligent and interactive skin that mediates between the building and its surroundings. The elevations form a dynamic membrane akin to an interactive skin, providing protection from the sun and privacy to its inhabitants.