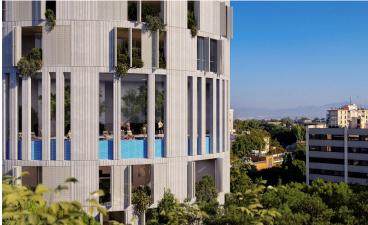

The entrance of the building boasts an impressive double height reception area, with a lounge and a coffee area.

Mid-tower the tenants will also be able to enjoy a double height wellness area that will include a communal swimming pool, gym and spa facilities.

The oval shape is in direct dialogue with the fluid forms of the new park development. As an integrated part of the design process a lot of effort was invested in meeting all environmental requirements with respect to energy efficiency and sustainability and the integration of an intelligent and interactive skin that mediates between the building and its surroundings. The elevations form a dynamic membrane akin to an interactive skin, providing protection from the sun and privacy to its inhabitants.