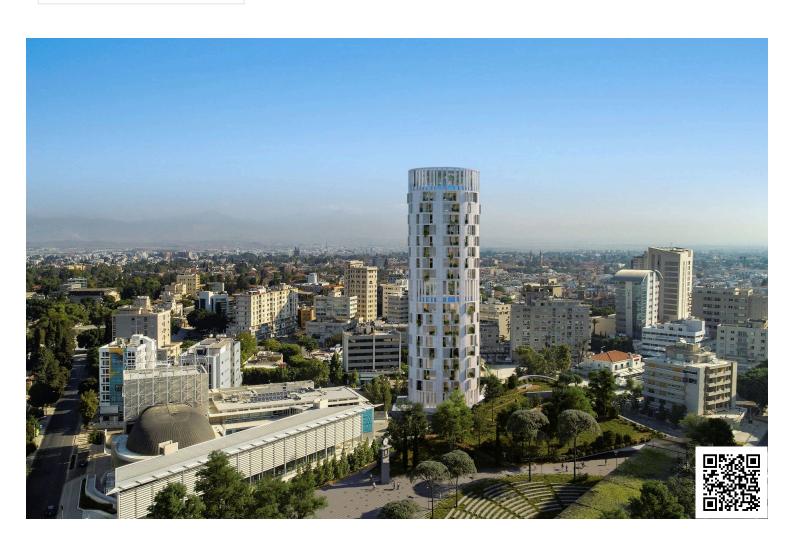

### **Description**

A unique high-rise residential development located in the heart of Nicosia. This one-of-a-kind project features ultraluxury residences that span twenty levels and enjoy a plethora of amenities.

The project is ideally located in the center of Nicosia, overlooking the stunning new park currently under construction on the site of the reclaimed old-GSP stadium.

The composition was developed to accommodate varying sizes of residential units, including an exclusive penthouse on the top three levels with a spectacular sky garden, swimming pool and other facilities.

The oval shape is in direct dialogue with the fluid forms of the new park development. As an integrated part of the design process a lot of effort was invested in meeting all environmental requirements with respect to energy efficiency and sustainability and the integration of an intelligent and interactive skin that mediates between the building and its surroundings. The elevations form a dynamic membrane akin to an interactive skin, providing protection from the sun and privacy to its inhabitants.