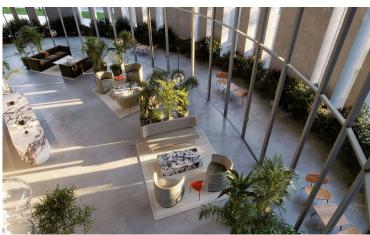

The entrance of the building boasts an impressive double height reception area, with a lounge and a coffee area.

Mid-tower the tenants will also be able to enjoy a double height wellness area that will include a communal swimming pool, gym and spa facilities.