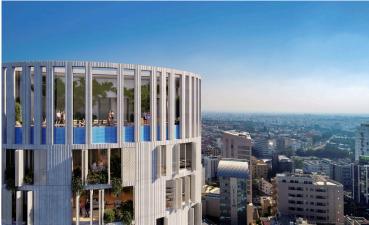

The project is ideally located in the center of Nicosia, overlooking the stunning new park currently under construction on the site of the reclaimed old-GSP stadium.

The composition was developed to accommodate varying sizes of residential units, including an exclusive penthouse on the top three levels with a spectacular sky garden, swimming pool and other facilities.

The entrance of the building boasts an impressive double height reception area, with a lounge and a coffee area.

Mid-tower the tenants will also be able to enjoy a double height wellness area that will include a communal swimming pool, gym and spa facilities.

The oval shape is in direct dialogue with the fluid forms of the new park development. As an integrated part of the design process a lot of effort was invested in meeting all environmental requirements with respect to energy efficiency and sustainability and the integration of an intelligent and interactive skin that mediates between the building and its surroundings. The elevations form a dynamic membrane akin to an interactive skin, providing protection from the sun and privacy to its inhabitants.