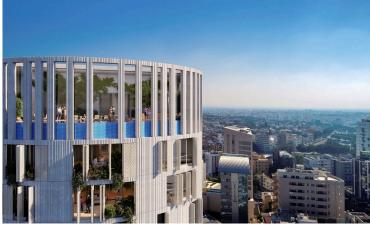

The project is ideally located in the center of Nicosia, overlooking the stunning new park currently under construction on the site of the reclaimed old-GSP stadium.

The composition was developed to accommodate varying sizes of residential units, including an exclusive penthouse on the top three levels with a spectacular sky garden, swimming pool and other facilities.

The entrance of the building boasts an impressive double height reception area, with a lounge and a coffee area.

Mid-tower the tenants will also be able to enjoy a double height wellness area that will include a communal swimming pool, gym and spa facilities.