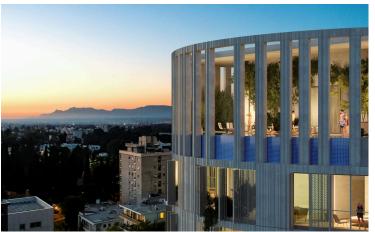

The project is ideally located in the center of Nicosia, overlooking the stunning new park currently under construction on the site of the reclaimed old-GSP stadium.

The composition was developed to accommodate varying sizes of residential units, including an exclusive penthouse on the top three levels with a spectacular sky garden, swimming pool and other facilities.

The entrance of the building boasts an impressive double height reception area, with a lounge and a coffee area.

Mid-tower the tenants will also be able to enjoy a double height wellness area that will include a communal swimming pool, gym and spa facilities.