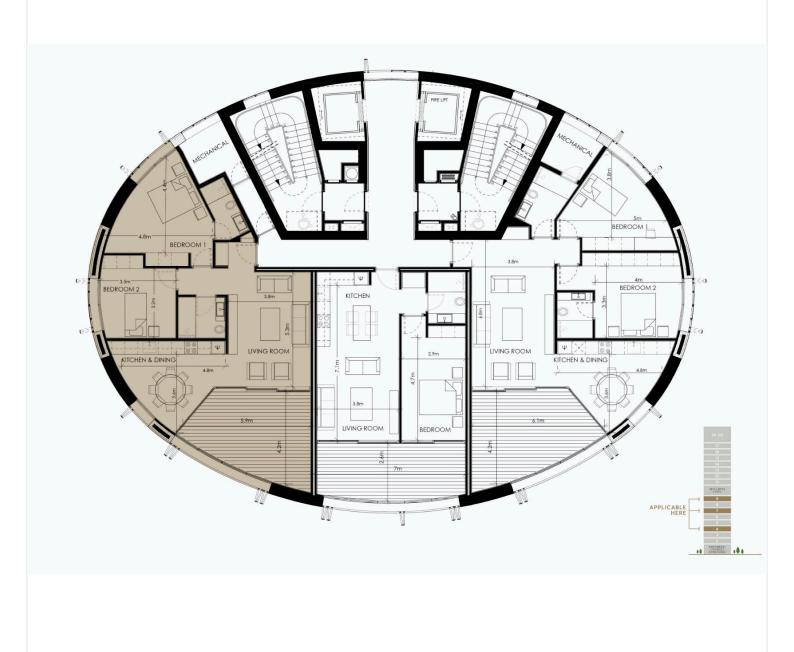

# Floor plans

The project is ideally located in the center of Nicosia, overlooking the stunning new park currently under construction on the site of the reclaimed old-GSP stadium.

The composition was developed to accommodate varying sizes of residential units, including an exclusive penthouse on the top three levels with a spectacular sky garden, swimming pool and other facilities.

The oval shape is in direct dialogue with the fluid forms of the new park development. As an integrated part of the design process a lot of effort was invested in meeting all environmental requirements with respect to energy efficiency and sustainability and the integration of an intelligent and interactive skin that mediates between the building and its surroundings. The elevations form a dynamic membrane akin to an interactive skin, providing protection from the sun and privacy to its inhabitants.