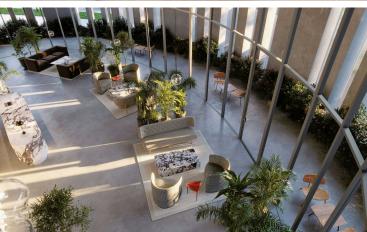

The entrance of the building boasts an impressive double height reception area, with a lounge and a coffee area.

Mid-tower the tenants will also be able to enjoy a double height wellness area that will include a communal swimming pool, gym and spa facilities.