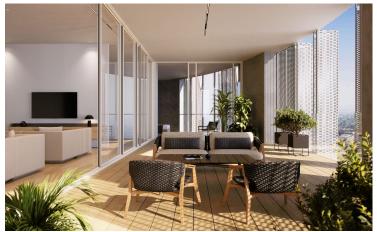

#### **Features**

24-hour security Balcony City view

Combined kitchen and dining Connected to electric mains Double glazing

Easy access to highway Easy access to main roads Entrance gate, automated

Fitted wardrobes Garbage disposal Granite countertops

Heart of city center Luxury specifications Modern design

Near amenities Near bus route Next to green area

Open plan Panoramic view Parquet flooring

Pressurized water system Rental potential Thermal insulation