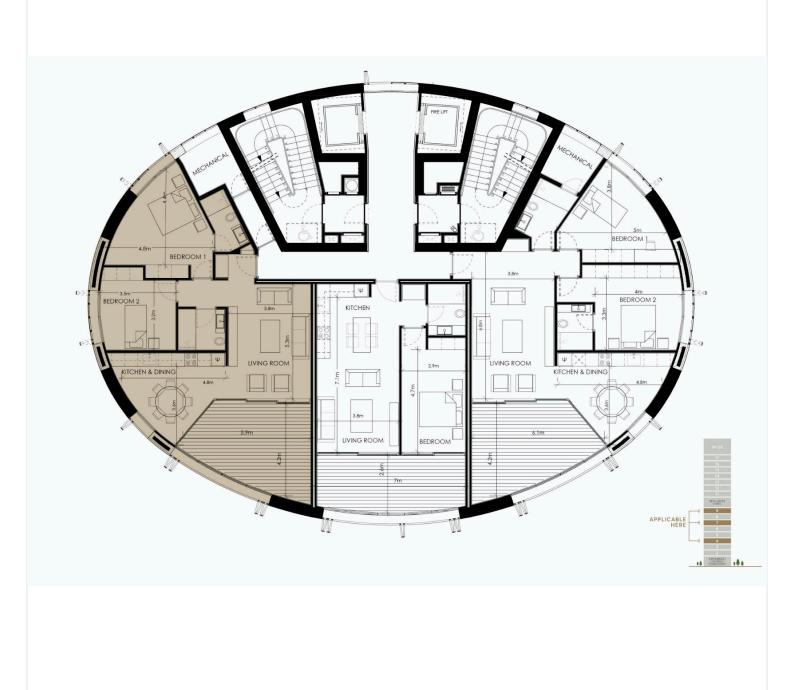

# Floor plans

The oval shape is in direct dialogue with the fluid forms of the new park development. As an integrated part of the design process a lot of effort was invested in meeting all environmental requirements with respect to energy efficiency and sustainability and the integration of an intelligent and interactive skin that mediates between the building and its surroundings. The elevations form a dynamic membrane akin to an interactive skin, providing protection from the sun and privacy to its inhabitants.