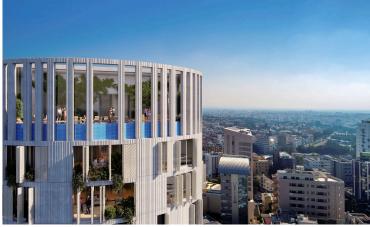

The project is ideally located in the center of Nicosia, overlooking the stunning new park currently under construction on the site of the reclaimed old-GSP stadium.

The composition was developed to accommodate varying sizes of residential units, including an exclusive penthouse on the top three levels with a spectacular sky garden, swimming pool and other facilities.

The entrance of the building boasts an impressive double height reception area, with a lounge and a coffee area.

Mid-tower the tenants will also be able to enjoy a double height wellness area that will include a communal swimming pool, gym and spa facilities.