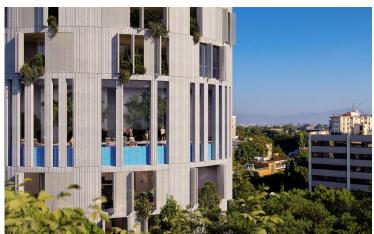

The entrance of the building boasts an impressive double height reception area, with a lounge and a coffee area.

Mid-tower the tenants will also be able to enjoy a double height wellness area that will include a communal swimming pool, gym and spa facilities.

The oval shape is in direct dialogue with the fluid forms of the new park development. As an integrated part of the design process a lot of effort was invested in meeting all environmental requirements with respect to energy efficiency and sustainability and the integration of an intelligent and interactive skin that mediates between the building and its surroundings. The elevations form a dynamic membrane akin to an interactive skin, providing protection from the sun and privacy to its inhabitants.