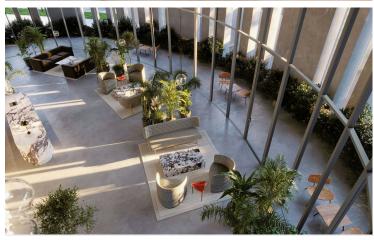

The entrance of the building boasts an impressive double height reception area, with a lounge and a coffee area.

Mid-tower the tenants will also be able to enjoy a double height wellness area that will include a communal swimming pool, gym and spa facilities.