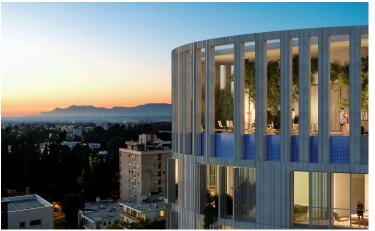

The project is ideally located in the center of Nicosia, overlooking the stunning new park currently under construction on the site of the reclaimed old-GSP stadium.

The composition was developed to accommodate varying sizes of residential units, including an exclusive penthouse on the top three levels with a spectacular sky garden, swimming pool and other facilities.

The entrance of the building boasts an impressive double height reception area, with a lounge and a coffee area.

Mid-tower the tenants will also be able to enjoy a double height wellness area that will include a communal swimming pool, gym and spa facilities.