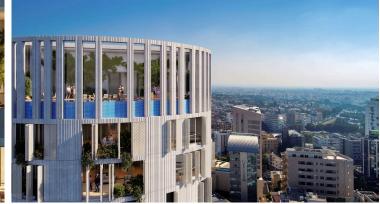

The project is ideally located in the center of Nicosia, overlooking the stunning new park currently under construction on the site of the reclaimed old-GSP stadium.

The composition was developed to accommodate varying sizes of residential units, including an exclusive penthouse on the top three levels with a spectacular sky garden, swimming pool and other facilities.

The entrance of the building boasts an impressive double height reception area, with a lounge and a coffee area.

Mid-tower the tenants will also be able to enjoy a double height wellness area that will include a communal swimming pool, gym and spa facilities.