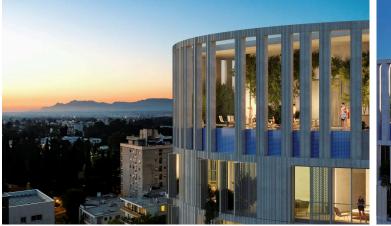

The project is ideally located in the center of Nicosia, overlooking the stunning new park currently under construction on the site of the reclaimed old-GSP stadium.

The composition was developed to accommodate varying sizes of residential units, including an exclusive penthouse on the top three levels with a spectacular sky garden, swimming pool and other facilities.

The entrance of the building boasts an impressive double height reception area, with a lounge and a coffee area.

Mid-tower the tenants will also be able to enjoy a double height wellness area that will include a communal swimming pool, gym and spa facilities.