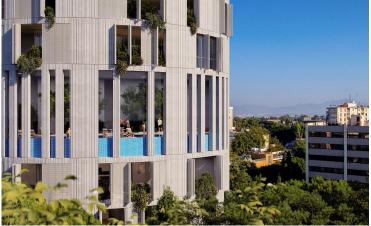

The project is ideally located in the center of Nicosia, overlooking the stunning new park currently under construction on the site of the reclaimed old-GSP stadium.

The composition was developed to accommodate varying sizes of residential units, including an exclusive penthouse on the top three levels with a spectacular sky garden, swimming pool and other facilities.

The entrance of the building boasts an impressive double height reception area, with a lounge and a coffee area.

Mid-tower the tenants will also be able to enjoy a double height wellness area that will include a communal swimming pool, gym and spa facilities.

The oval shape is in direct dialogue with the fluid forms of the new park development. As an integrated part of the design process a lot of effort was invested in meeting all environmental requirements with respect to energy efficiency and sustainability and the integration of an intelligent and interactive skin that mediates between the building and its surroundings. The elevations form a dynamic membrane akin to an interactive skin, providing protection from the sun and privacy to its inhabitants.