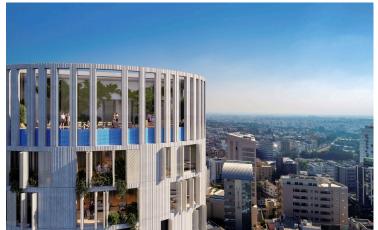

The project is ideally located in the center of Nicosia, overlooking the stunning new park currently under construction on the site of the reclaimed old-GSP stadium.

The composition was developed to accommodate varying sizes of residential units, including an exclusive penthouse on the top three levels with a spectacular sky garden, swimming pool and other facilities.

The entrance of the building boasts an impressive double height reception area, with a lounge and a coffee area.

Mid-tower the tenants will also be able to enjoy a double height wellness area that will include a communal swimming pool, gym and spa facilities.