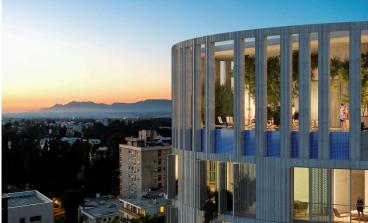

The project is ideally located in the center of Nicosia, overlooking the stunning new park currently under construction on the site of the reclaimed old-GSP stadium.

The composition was developed to accommodate varying sizes of residential units, including an exclusive penthouse on the top three levels with a spectacular sky garden, swimming pool and other facilities.

The entrance of the building boasts an impressive double height reception area, with a lounge and a coffee area.

Mid-tower the tenants will also be able to enjoy a double height wellness area that will include a communal swimming pool, gym and spa facilities.