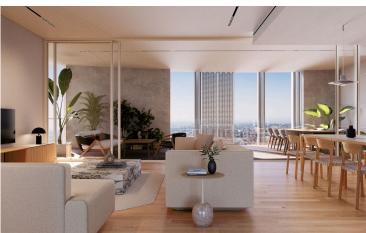

The entrance of the building boasts an impressive double height reception area, with a lounge and a coffee area.

Mid-tower the tenants will also be able to enjoy a double height wellness area that will include a communal swimming pool, gym and spa facilities.