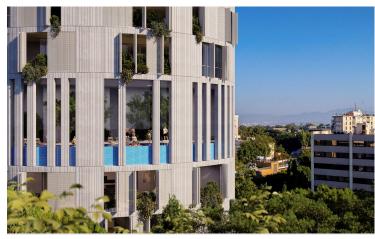

The entrance of the building boasts an impressive double height reception area, with a lounge and a coffee area.

Mid-tower the tenants will also be able to enjoy a double height wellness area that will include a communal swimming pool, gym and spa facilities.

The oval shape is in direct dialogue with the fluid forms of the new park development. As an integrated part of the design process a lot of effort was invested in meeting all environmental requirements with respect to energy efficiency and sustainability and the integration of an intelligent and interactive skin that mediates between the building and its surroundings. The elevations form a dynamic membrane akin to an interactive skin, providing protection from the sun and privacy to its inhabitants.