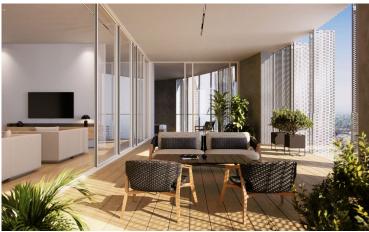

The entrance of the building boasts an impressive double height reception area, with a lounge and a coffee area.

Mid-tower the tenants will also be able to enjoy a double height wellness area that will include a communal swimming pool, gym and spa facilities.

The oval shape is in direct dialogue with the fluid forms of the new park development. As an integrated part of the design process a lot of effort was invested in meeting all environmental requirements with respect to energy efficiency and sustainability and the integration of an intelligent and interactive skin that mediates between the building and its surroundings. The elevations form a dynamic membrane akin to an interactive skin, providing protection from the sun and privacy to its inhabitants.