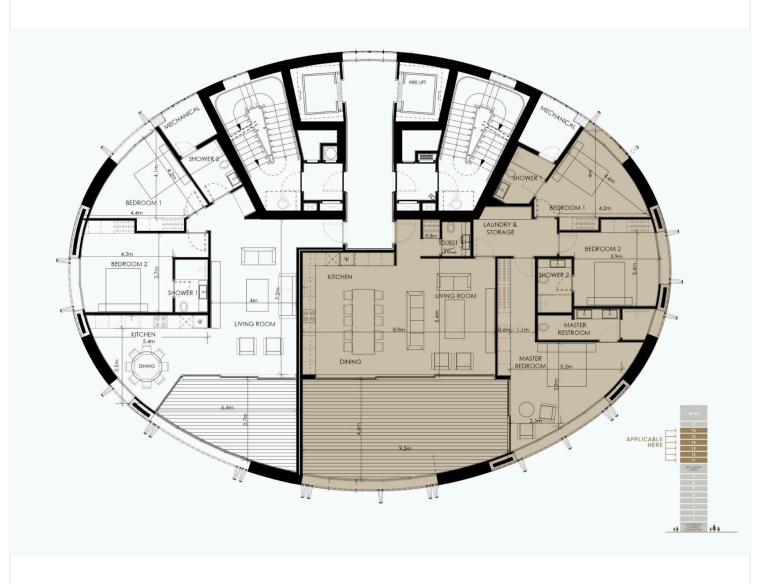

# Floor plans

### **Specifications**

Bedrooms Covered

T 3

Bathrooms

Covered

T 156 m<sup>2</sup>

Type Apartment
Toilets 3
Status Under construction
Year of construction 2026

Structure Concrete
Facade Concrete
Energy efficiency rating