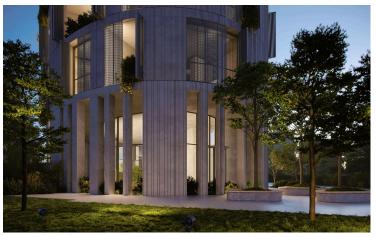

The entrance of the building boasts an impressive double height reception area, with a lounge and a coffee area.

Mid-tower the tenants will also be able to enjoy a double height wellness area that will include a communal swimming pool, gym and spa facilities.

The oval shape is in direct dialogue with the fluid forms of the new park development. As an integrated part of the design process a lot of effort was invested in meeting all environmental requirements with respect to energy efficiency and sustainability and the integration of an intelligent and interactive skin that mediates between the building and its surroundings. The elevations form a dynamic membrane akin to an interactive skin, providing protection from the sun and privacy to its inhabitants.