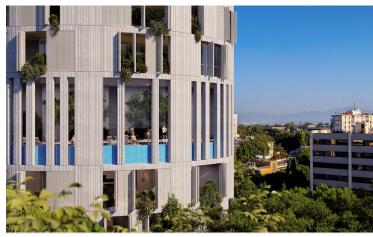

The project is ideally located in the center of Nicosia, overlooking the stunning new park currently under construction on the site of the reclaimed old-GSP stadium.

The composition was developed to accommodate varying sizes of residential units, including an exclusive penthouse on the top three levels with a spectacular sky garden, swimming pool and other facilities.

The entrance of the building boasts an impressive double height reception area, with a lounge and a coffee area.

Mid-tower the tenants will also be able to enjoy a double height wellness area that will include a communal swimming pool, gym and spa facilities.