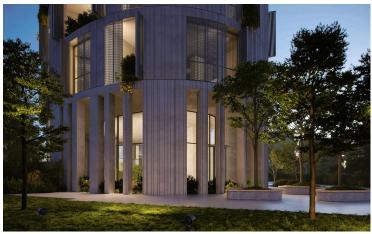

The project is ideally located in the center of Nicosia, overlooking the stunning new park currently under construction on the site of the reclaimed old-GSP stadium.

The composition was developed to accommodate varying sizes of residential units, including an exclusive penthouse on the top three levels with a spectacular sky garden, swimming pool and other facilities.

The oval shape is in direct dialogue with the fluid forms of the new park development. As an integrated part of the design process a lot of effort was invested in meeting all environmental requirements with respect to energy efficiency and sustainability and the integration of an intelligent and interactive skin that mediates between the building and its surroundings. The elevations form a dynamic membrane akin to an interactive skin, providing protection from the sun and privacy to its inhabitants.

Designed by award-winning Architecture firm Gr G Patsalosavvis Architecture+Design LLC.