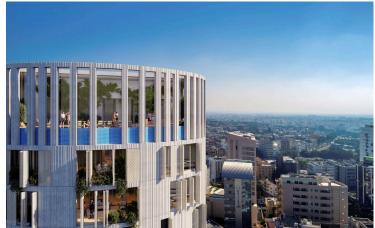

The project is ideally located in the center of Nicosia, overlooking the stunning new park currently under construction on the site of the reclaimed old-GSP stadium.

The composition was developed to accommodate varying sizes of residential units, including an exclusive penthouse on the top three levels with a spectacular sky garden, swimming pool and other facilities.

The entrance of the building boasts an impressive double height reception area, with a lounge and a coffee area.

Mid-tower the tenants will also be able to enjoy a double height wellness area that will include a communal swimming pool, gym and spa facilities.

The oval shape is in direct dialogue with the fluid forms of the new park development. As an integrated part of the design process a lot of effort was invested in meeting all environmental requirements with respect to energy efficiency and sustainability and the integration of an intelligent and interactive skin that mediates between the building and its surroundings. The elevations form a dynamic membrane akin to an interactive skin, providing protection from the sun and privacy to its inhabitants.