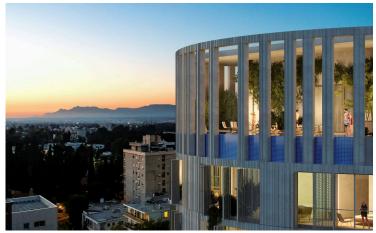

The project is ideally located in the center of Nicosia, overlooking the stunning new park currently under construction on the site of the reclaimed old-GSP stadium.

The composition was developed to accommodate varying sizes of residential units, including an exclusive penthouse on the top three levels with a spectacular sky garden, swimming pool and other facilities.

The entrance of the building boasts an impressive double height reception area, with a lounge and a coffee area.

Mid-tower the tenants will also be able to enjoy a double height wellness area that will include a communal swimming pool, gym and spa facilities.

The oval shape is in direct dialogue with the fluid forms of the new park development. As an integrated part of the design process a lot of effort was invested in meeting all environmental requirements with respect to energy efficiency and sustainability and the integration of an intelligent and interactive skin that mediates between the building and its surroundings. The elevations form a dynamic membrane akin to an interactive skin, providing protection from the sun and privacy to its inhabitants.