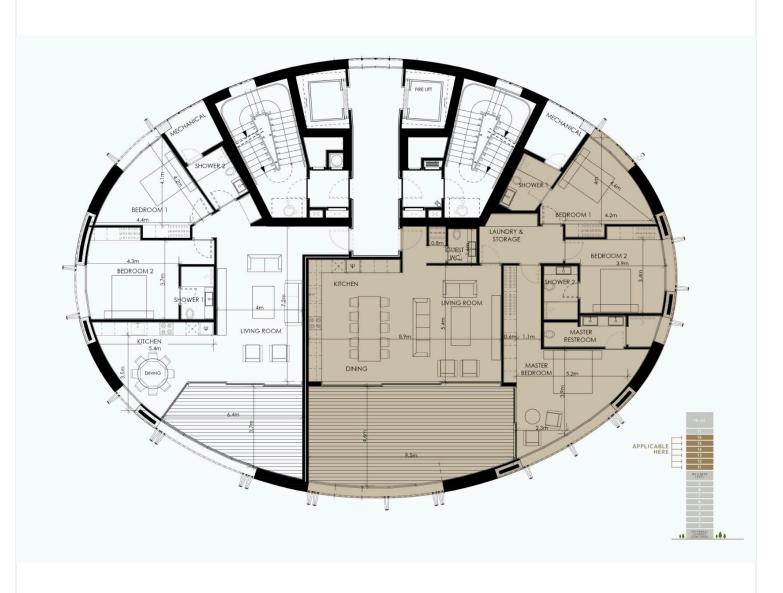

# Floor plans

### **Specifications**

Bedrooms Covered

T 2

Bathrooms

Covered

1 112 m<sup>2</sup>

Type Apartment
Toilets 2
Status Under construction
Year of construction 2026

Structure Concrete
Facade Concrete
Energy efficiency rating