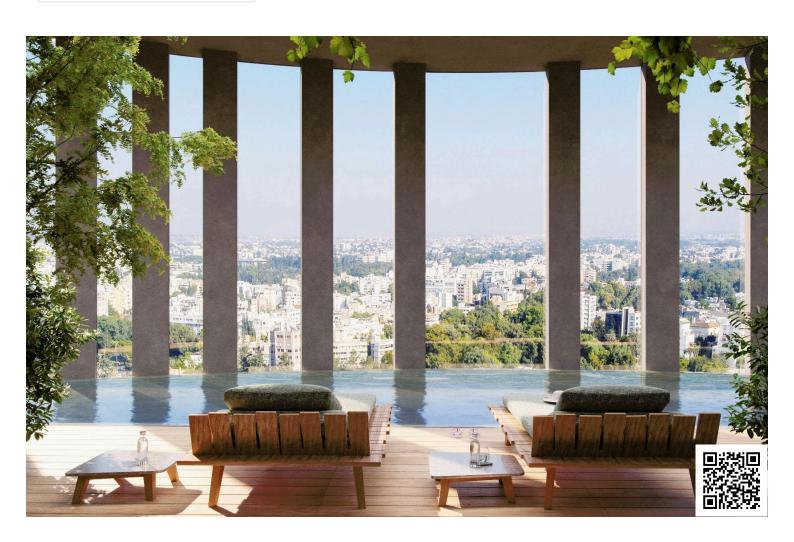

The entrance of the building boasts an impressive double height reception area, with a lounge and a coffee area.

Mid-tower the tenants will also be able to enjoy a double height wellness area that will include a communal swimming pool, gym and spa facilities.

The oval shape is in direct dialogue with the fluid forms of the new park development. As an integrated part of the design process a lot of effort was invested in meeting all environmental requirements with respect to energy efficiency and sustainability and the integration of an intelligent and interactive skin that mediates between the building and its surroundings. The elevations form a dynamic membrane akin to an interactive skin, providing protection from the sun and privacy to its inhabitants.