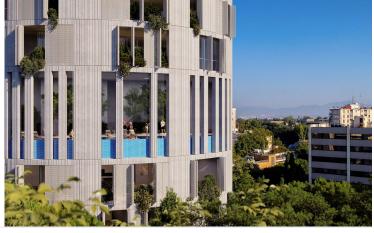

The entrance of the building boasts an impressive double height reception area, with a lounge and a coffee area.

Mid-tower the tenants will also be able to enjoy a double height wellness area that will include a communal swimming pool, gym and spa facilities.

The oval shape is in direct dialogue with the fluid forms of the new park development. As an integrated part of the design process a lot of effort was invested in meeting all environmental requirements with respect to energy efficiency and sustainability and the integration of an intelligent and interactive skin that mediates between the building and its surroundings. The elevations form a dynamic membrane akin to an interactive skin, providing protection from the sun and privacy to its inhabitants.