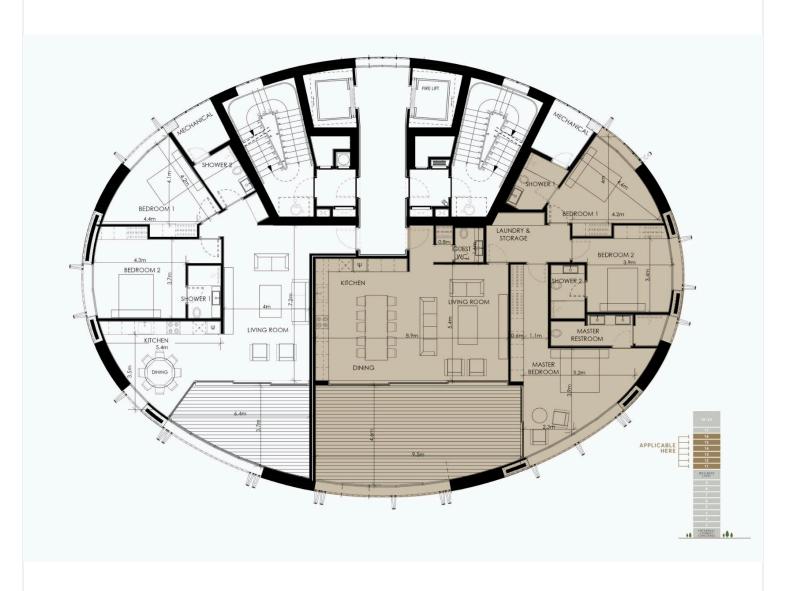

ea, with a lounge and a coffee area.

Mid-tower the tenants will also be able to enjoy a double height wellness area that will include a communal swimming pool, gym and spa facilities.

The oval shape is in direct dialogue with the fluid forms of the new park development. As an integrated part of the design process a lot of effort was invested in meeting all environmental requirements with respect to energy efficiency and sustainability and the integration of an intelligent and interactive skin that mediates between the building and its surroundings. The elevations form a dynamic membrane akin to an interactive skin, providing protection from the sun and privacy to its inhabitants.

Designed by award-winning Architecture firm Gr G Patsalosavvis Architecture+Design LLC.





# Floor plans







# **Additional information**

### **Facilities**

Aircondition, Split system Elevator Gated complex

Heating, Underfloor Parking, Covered Solar photovoltaic panels

Solar water heater Storage

#### **Features**

24-hour security Balcony City view

Combined kitchen and dining Connected to electric mains Double glazing

Easy access to highway Easy access to main roads Entrance gate, automated

Fitted wardrobes Garbage disposal Granite countertops

Heart of city center Luxury specifications Modern design

Near amenities Near bus route Next to green area

Open plan Panoramic view Parquet flooring

Pressurized water system Rental potential Thermal insulation

Veranda