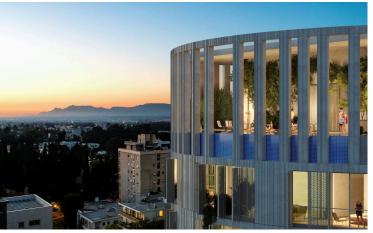

The project is ideally located in the center of Nicosia, overlooking the stunning new park currently under construction on the site of the reclaimed old-GSP stadium.

The composition was developed to accommodate varying sizes of residential units, including an exclusive penthouse on the top three levels with a spectacular sky garden, swimming pool and other facilities.

The entrance of the building boasts an impressive double height reception area, with a lounge and a coffee area.

Mid-tower the tenants will also be able to enjoy a double height wellness area that will include a communal swimming pool, gym and spa facilities.