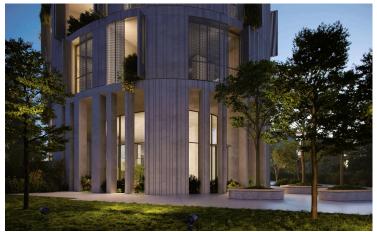

The entrance of the building boasts an impressive double height reception area, with a lounge and a coffee area.

Mid-tower the tenants will also be able to enjoy a double height wellness area that will include a communal swimming pool, gym and spa facilities.

The oval shape is in direct dialogue with the fluid forms of the new park development. As an integrated part of the design process a lot of effort was invested in meeting all environmental requirements with respect to energy efficiency and sustainability and the integration of an intelligent and interactive skin that mediates between the building and its surroundings. The elevations form a dynamic membrane akin to an interactive skin, providing protection from the sun and privacy to its inhabitants.