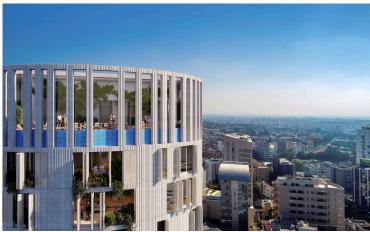

The project is ideally located in the center of Nicosia, overlooking the stunning new park currently under construction on the site of the reclaimed old-GSP stadium.

The composition was developed to accommodate varying sizes of residential units, including an exclusive penthouse on the top three levels with a spectacular sky garden, swimming pool and other facilities.

The entrance of the building boasts an impressive double height reception area, with a lounge and a coffee area.

Mid-tower the tenants will also be able to enjoy a double height wellness area that will include a communal swimming pool, gym and spa facilities.

The oval shape is in direct dialogue with the fluid forms of the new park development. As an integrated part of the design process a lot of effort was invested in meeting all environmental requirements with respect to energy efficiency and sustainability and the integration of an intelligent and interactive skin that mediates between the building and its surroundings. The elevations form a dynamic membrane akin to an interactive skin, providing protection from the sun and privacy to its inhabitants.