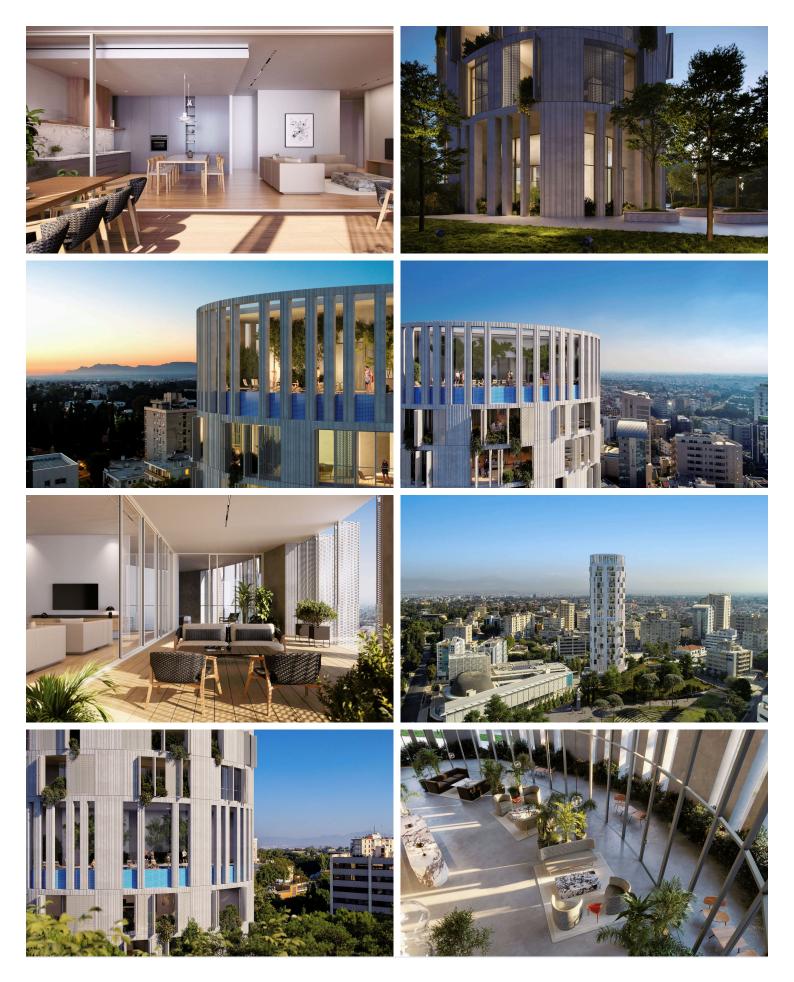

The project is ideally located in the center of Nicosia, overlooking the stunning new park currently under construction on the site of the reclaimed old-GSP stadium.

The composition was developed to accommodate varying sizes of residential units, including an exclusive penthouse on the top three levels with a spectacular sky garden, swimming pool and other facilities.

The entrance of the building boasts an impressive double height reception area, with a lounge and a coffee area.

Mid-tower the tenants will also be able to enjoy a double height wellness area that will include a communal swimming pool, gym and spa facilities.

The oval shape is in direct dialogue with the fluid forms of the new park development. As an integrated part of the design process a lot of effort was invested in meeting all environmental requirements with respect to energy efficiency and sustainability and the integration of an intelligent and interactive skin that mediates between the building and its surroundings. The elevations form a dynamic membrane akin to an interactive skin, providing protection from the sun and privacy to its inhabitants.

Designed by award-winning Architecture firm Gr G Patsalosavvis Architecture+Design LLC.