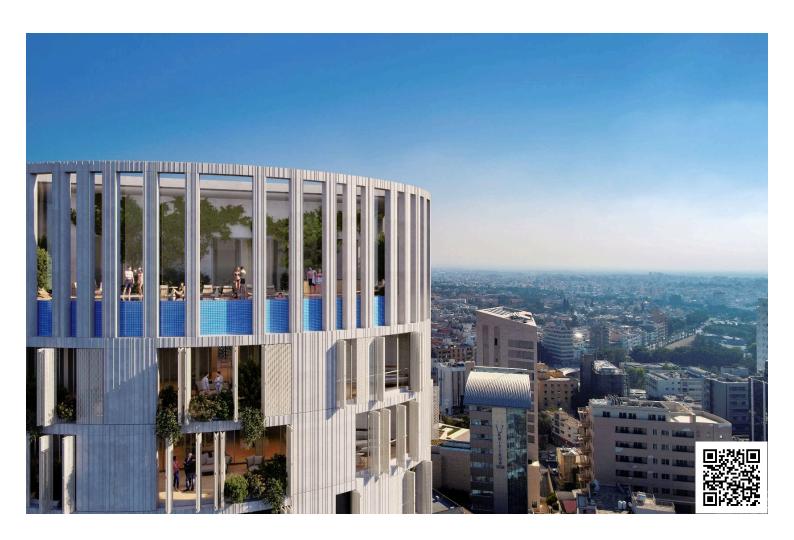

The project is ideally located in the center of Nicosia, overlooking the stunning new park currently under construction on the site of the reclaimed old-GSP stadium.

The composition was developed to accommodate varying sizes of residential units, including an exclusive penthouse on the top three levels with a spectacular sky garden, swimming pool and other facilities.

The entrance of the building boasts an impressive double height reception area, with a lounge and a coffee area.

Mid-tower the tenants will also be able to enjoy a double height wellness area that will include a communal swimming pool, gym and spa facilities.

The oval shape is in direct dialogue with the fluid forms of the new park development. As an integrated part of the design process a lot of effort was invested in meeting all environmental requirements with respect to energy efficiency and sustainability and the integration of an intelligent and interactive skin that mediates between the building and its surroundings. The elevations form a dynamic membrane akin to an interactive skin, providing protection from the sun and privacy to its inhabitants.