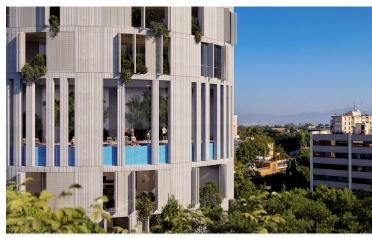

The project is ideally located in the center of Nicosia, overlooking the stunning new park currently under construction on the site of the reclaimed old-GSP stadium.

The composition was developed to accommodate varying sizes of residential units, including an exclusive penthouse on the top three levels with a spectacular sky garden, swimming pool and other facilities.

The entrance of the building boasts an impressive double height reception area, with a lounge and a coffee area.

Mid-tower the tenants will also be able to enjoy a double height wellness area that will include a communal swimming pool, gym and spa facilities.

The oval shape is in direct dialogue with the fluid forms of the new park development. As an integrated part of the design process a lot of effort was invested in meeting all environmental requirements with respect to energy efficiency and sustainability and the integration of an intelligent and interactive skin that mediates between the building and its surroundings. The elevations form a dynamic membrane akin to an interactive skin, providing protection from the sun and privacy to its inhabitants.