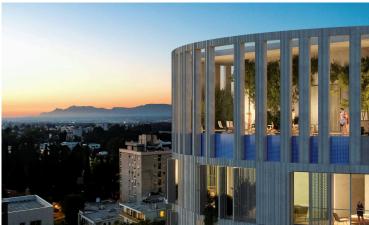

The project is ideally located in the center of Nicosia, overlooking the stunning new park currently under construction on the site of the reclaimed old-GSP stadium.

The composition was developed to accommodate varying sizes of residential units, including an exclusive penthouse on the top three levels with a spectacular sky garden, swimming pool and other facilities.

The entrance of the building boasts an impressive double height reception area, with a lounge and a coffee area.

Mid-tower the tenants will also be able to enjoy a double height wellness area that will include a communal swimming pool, gym and spa facilities.

The oval shape is in direct dialogue with the fluid forms of the new park development. As an integrated part of the design process a lot of effort was invested in meeting all environmental requirements with respect to energy efficiency and sustainability and the integration of an intelligent and interactive skin that mediates between the building and its surroundings. The elevations form a dynamic membrane akin to an interactive skin, providing protection from the sun and privacy to its inhabitants.