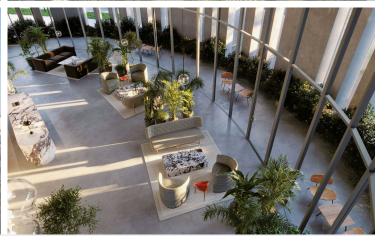

The entrance of the building boasts an impressive double height reception area, with a lounge and a coffee area.

Mid-tower the tenants will also be able to enjoy a double height wellness area that will include a communal swimming pool, gym and spa facilities.