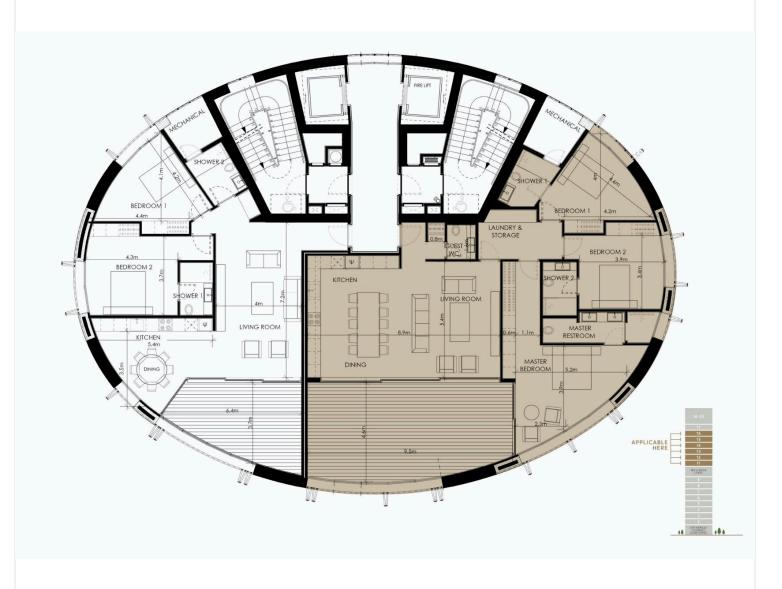

# Floor plans

The project is ideally located in the center of Nicosia, overlooking the stunning new park currently under construction on the site of the reclaimed old-GSP stadium.

The composition was developed to accommodate varying sizes of residential units, including an exclusive penthouse on the top three levels with a spectacular sky garden, swimming pool and other facilities.