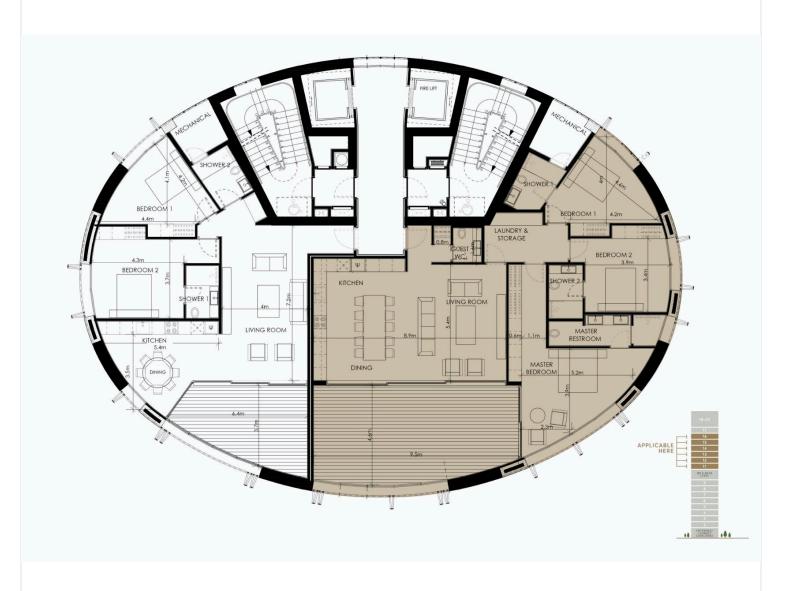

# Floor plans

The project is ideally located in the center of Nicosia, overlooking the stunning new park currently under construction on the site of the reclaimed old-GSP stadium.

The composition was developed to accommodate varying sizes of residential units, including an exclusive penthouse on the top three levels with a spectacular sky garden, swimming pool and other facilities.