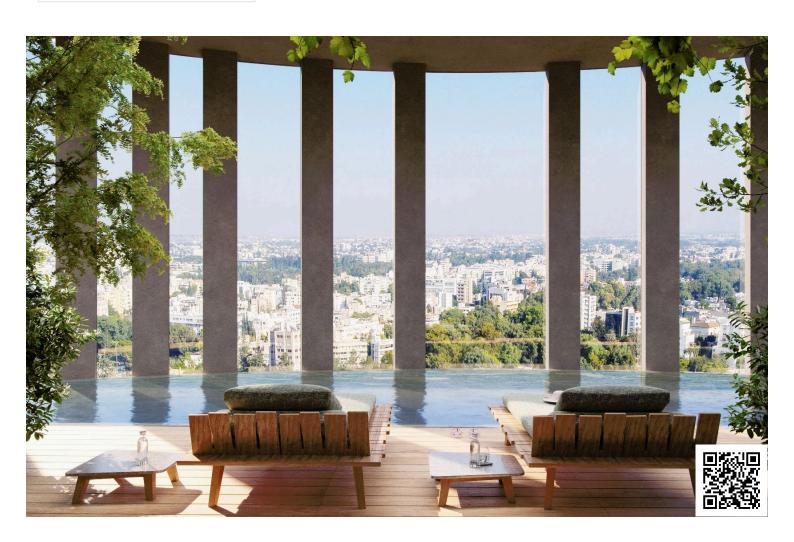

The entrance of the building boasts an impressive double height reception area, with a lounge and a coffee area.

Mid-tower the tenants will also be able to enjoy a double height wellness area that will include a communal swimming pool, gym and spa facilities.

The oval shape is in direct dialogue with the fluid forms of the new park development. As an integrated part of the design process a lot of effort was invested in meeting all environmental requirements with respect to energy efficiency and sustainability and the integration of an intelligent and interactive skin that mediates between the building and its surroundings. The elevations form a dynamic membrane akin to an interactive skin, providing protection from the sun and privacy to its inhabitants.