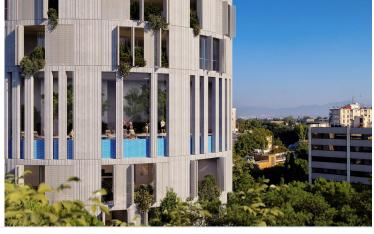

The entrance of the building boasts an impressive double height reception area, with a lounge and a coffee area.

Mid-tower the tenants will also be able to enjoy a double height wellness area that will include a communal swimming pool, gym and spa facilities.

The oval shape is in direct dialogue with the fluid forms of the new park development. As an integrated part of the design process a lot of effort was invested in meeting all environmental requirements with respect to energy efficiency and sustainability and the integration of an intelligent and interactive skin that mediates between the building and its surroundings. The elevations form a dynamic membrane akin to an interactive skin, providing protection from the sun and privacy to its inhabitants.