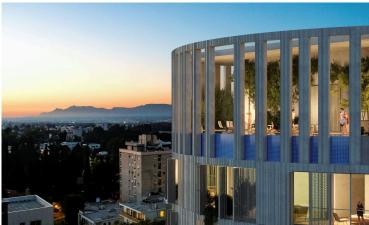

The entrance of the building boasts an impressive double height reception area, with a lounge and a coffee area.

Mid-tower the tenants will also be able to enjoy a double height wellness area that will include a communal swimming pool, gym and spa facilities.

The oval shape is in direct dialogue with the fluid forms of the new park development. As an integrated part of the design process a lot of effort was invested in meeting all environmental requirements with respect to energy efficiency and sustainability and the integration of an intelligent and interactive skin that mediates between the building and its surroundings. The elevations form a dynamic membrane akin to an interactive skin, providing protection from the sun and privacy to its inhabitants.