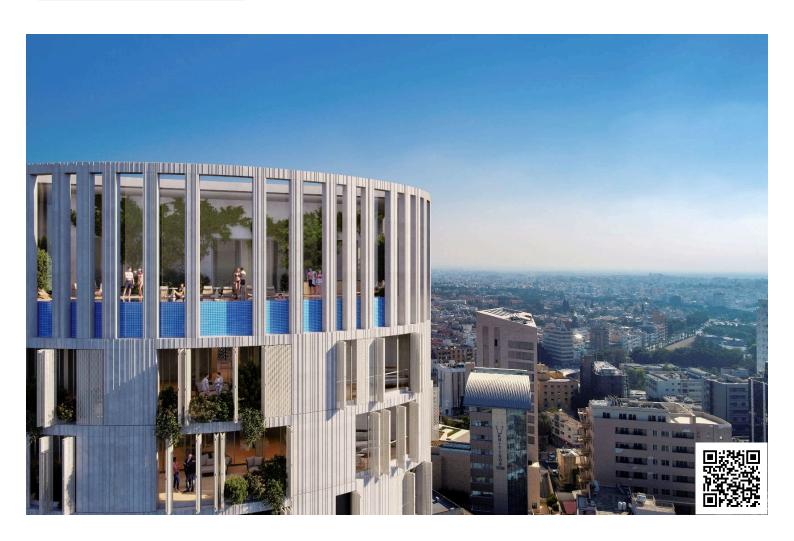

### **Description**

A unique high-rise residential development located in the heart of Nicosia. This one-of-a-kind project features ultraluxury residences that span twenty levels and enjoy a plethora of amenities.

The project is ideally located in the center of Nicosia, overlooking the stunning new park currently under construction on the site of the reclaimed old-GSP stadium.

The composition was developed to accommodate varying sizes of residential units, including an exclusive penthouse on the top three levels with a spectacular sky garden, swimming pool and other facilities.

The entrance of the building boasts an impressive double height reception area, with a lounge and a coffee area.

Mid-tower the tenants will also be able to enjoy a double height wellness area that will include a communal swimming pool, gym and spa facilities.

The oval shape is in direct dialogue with the fluid forms of the new park development. As an integrated part of the design process a lot of effort was invested in meeting all environmental requirements with respect to energy efficiency and sustainability and the integration of an intelligent and interactive skin that mediates between the building and its surroundings. The elevations form a dynamic membrane akin to an interactive skin, providing protection from the sun and privacy to its inhabitants.