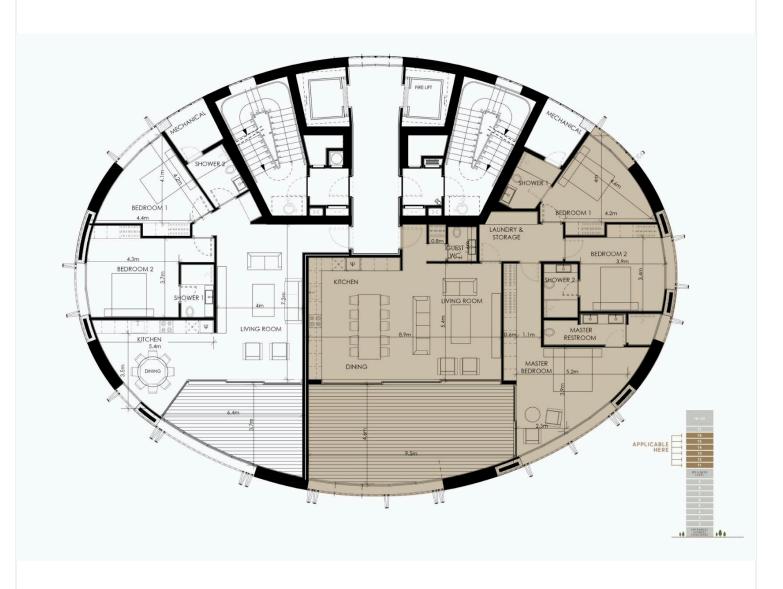

## Floor plans

### **Specifications**

Bedrooms Covered

T 2

Bathrooms

Covered

T 112 m<sup>2</sup>

Type Apartment
Toilets 2
Status Under construction
Year of construction 2026

Structure Concrete
Facade Concrete
Energy efficiency rating