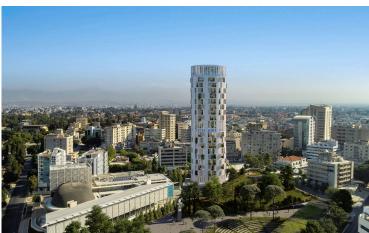

The project is ideally located in the center of Nicosia, overlooking the stunning new park currently under construction on the site of the reclaimed old-GSP stadium.

The composition was developed to accommodate varying sizes of residential units, including an exclusive penthouse on the top three levels with a spectacular sky garden, swimming pool and other facilities.

The oval shape is in direct dialogue with the fluid forms of the new park development. As an integrated part of the design process a lot of effort was invested in meeting all environmental requirements with respect to energy efficiency and sustainability and the integration of an intelligent and interactive skin that mediates between the building and its surroundings. The elevations form a dynamic membrane akin to an interactive skin, providing protection from the sun and privacy to its inhabitants.