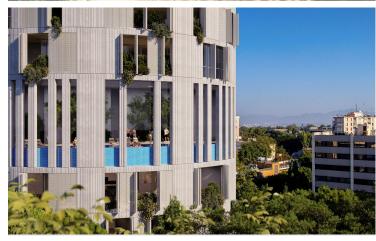

The entrance of the building boasts an impressive double height reception area, with a lounge and a coffee area.

Mid-tower the tenants will also be able to enjoy a double height wellness area that will include a communal swimming pool, gym and spa facilities.

The oval shape is in direct dialogue with the fluid forms of the new park development. As an integrated part of the design process a lot of effort was invested in meeting all environmental requirements with respect to energy efficiency and sustainability and the integration of an intelligent and interactive skin that mediates between the building and its surroundings. The elevations form a dynamic membrane akin to an interactive skin, providing protection from the sun and privacy to its inhabitants.