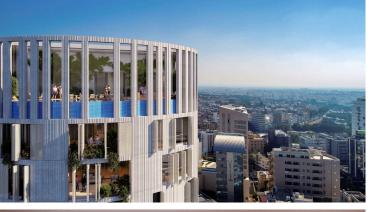

The project is ideally located in the center of Nicosia, overlooking the stunning new park currently under construction on the site of the reclaimed old-GSP stadium.

The composition was developed to accommodate varying sizes of residential units, including an exclusive penthouse on the top three levels with a spectacular sky garden, swimming pool and other facilities.

The entrance of the building boasts an impressive double height reception area, with a lounge and a coffee area.

Mid-tower the tenants will also be able to enjoy a double height wellness area that will include a communal swimming pool, gym and spa facilities.

The oval shape is in direct dialogue with the fluid forms of the new park development. As an integrated part of the design process a lot of effort was invested in meeting all environmental requirements with respect to energy efficiency and sustainability and the integration of an intelligent and interactive skin that mediates between the building and its surroundings. The elevations form a dynamic membrane akin to an interactive skin, providing protection from the sun and privacy to its inhabitants.