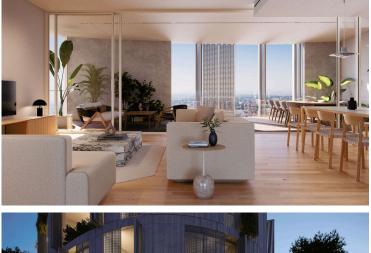

#### Description

A unique high-rise residential development located in the heart of Nicosia. This one-of-a-kind project features ultraluxury residences that span twenty levels and enjoy a plethora of amenities.

#### Features

| 24-hour security                 | Balcony                     | City view                |
|----------------------------------|-----------------------------|--------------------------|
| Combined kitchen and dining area | Connected to electric mains | Double glazing           |
| Easy access to highway           | Easy access to main roads   | Entrance gate, automated |
| Fitted wardrobes                 | Garbage disposal            | Granite countertops      |
| Heart of city center             | Kitchenette                 | Laundry room             |
| Luxury specifications            | Modern design               | Near amenities           |
| Near bus route                   | Next to green area          | Open plan                |
| Panoramic view                   | Parquet flooring            | Pressurized water system |
| Rental potential                 | Thermal insulation          | Veranda                  |