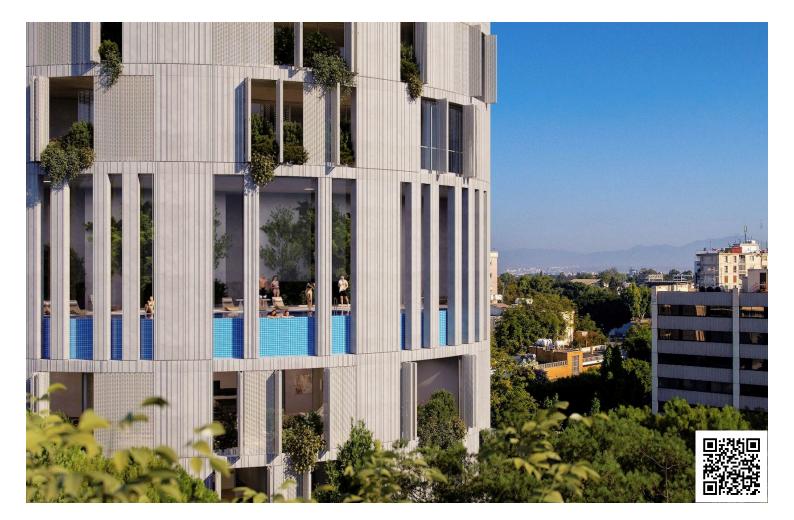

The entrance of the building boasts an impressive double height reception area, with a lounge and a coffee area.

Mid-tower the tenants will also be able to enjoy a double height wellness area that will include a communal swimming pool, gym and spa facilities.

The oval shape is in direct dialogue with the fluid forms of the new park development. As an integrated part of the design process a lot of effort was invested in meeting all environmental requirements with respect to energy efficiency and sustainability and the integration of an intelligent and interactive skin that mediates between the building and its surroundings. The elevations form a dynamic membrane akin to an interactive skin, providing protection from the sun and privacy to its inhabitants.