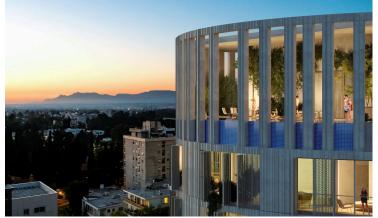

The project is ideally located in the center of Nicosia, overlooking the stunning new park currently under construction on the site of the reclaimed old-GSP stadium.

The composition was developed to accommodate varying sizes of residential units, including an exclusive penthouse on the top three levels with a spectacular sky garden, swimming pool and other facilities.

The entrance of the building boasts an impressive double height reception area, with a lounge and a coffee area.

Mid-tower the tenants will also be able to enjoy a double height wellness area that will include a communal swimming pool, gym and spa facilities.

The oval shape is in direct dialogue with the fluid forms of the new park development. As an integrated part of the design process a lot of effort was invested in meeting all environmental requirements with respect to energy efficiency and sustainability and the integration of an intelligent and interactive skin that mediates between the building and its surroundings. The elevations form a dynamic membrane akin to an interactive skin, providing protection from the sun and privacy to its inhabitants.