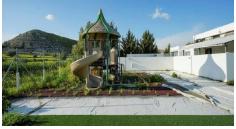

The building was constructed in 2010 and its level of construction and maintenance is good. Specifically, the building was used as a playground and it consists of a ground floor, a mezzanine, and a basement. Externally it consists of artificial grass, playground area and parking spaces.