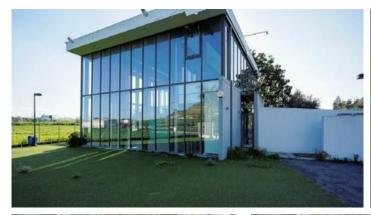

The building was constructed in 2010 and its level of construction and maintenance is good. Specifically, the building was used as a playground and it consists of a ground floor, a mezzanine, and a basement. Externally it consists of artificial grass, playground area and parking spaces.

## **Facilities**

Aircondition, Split system

Solar water heater

Parking, Uncovered