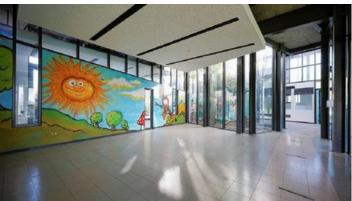

The building was constructed in 2010 and its level of construction and maintenance is good. Specifically, the building was used as a playground and it consists of a ground floor, a mezzanine, and a basement. Externally it consists of artificial grass, playground area and parking spaces.