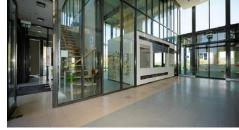

## Description

Title deed

Commercial building in Dali Municipality, southwest of Dali High School and southeast of Dali Town Hall.

The property is situated at a close distance south of the Dali-Pera Chorio main road on which there is a plethora of amenities and services such as supermarkets, restaurants, shops, schools, etc. It enjoys excellent access to the neighboring communities and the motorway.

The building was constructed in 2010 and its level of construction and maintenance is good. Specifically, the building was used as a playground and it consists of a ground floor, a mezzanine, and a basement. Externally it consists of artificial grass, playground area and parking spaces.

### **Features**

Fire detector High ceilings

Connected to electric mains Next to green area

Handicap Accessible Internal stairs

Ceramic tiles Reception

Lounge area Alarm system, Provision

Main road Near public transport