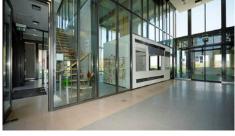

The building was constructed in 2010 and its level of construction and maintenance is good. Specifically, the building was used as a playground and it consists of a ground floor, a mezzanine, and a basement. Externally it consists of artificial grass, playground area and parking spaces.

### **Features**

Fire detector High ceilings

Connected to electric mains Next to green area

Handicap Accessible Internal stairs

Ceramic tiles Reception

Lounge area Alarm system, Provision

Main road Near public transport