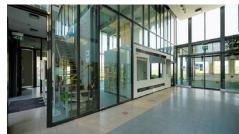

## Description

Title deed

Commercial building in Dali Municipality, southwest of Dali High School and southeast of Dali Town Hall.

The property is situated at a close distance south of the Dali-Pera Chorio main road on which there is a plethora of amenities and services such as supermarkets, restaurants, shops, schools, etc. It enjoys excellent access to the neighboring communities and the motorway.

The building was constructed in 2010 and its level of construction and maintenance is good. Specifically, the building was used as a playground and it consists of a ground floor, a mezzanine, and a basement. Externally it consists of artificial grass, playground area and parking spaces.

### **Features**

Fire detector High ceilings

Connected to electric mains Next to green area

Handicap Accessible Internal stairs

Ceramic tiles Reception

Lounge area Alarm system, Provision

Main road Near public transport