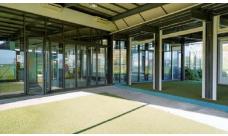

The building was constructed in 2010 and its level of construction and maintenance is good. Specifically, the building was used as a playground and it consists of a ground floor, a mezzanine, and a basement. Externally it consists of artificial grass, playground area and parking spaces.

### **Features**

Fire detector High ceilings

Connected to electric mains Next to green area

Handicap Accessible Internal stairs

Ceramic tiles Reception

Lounge area Alarm system, Provision

Main road Near public transport