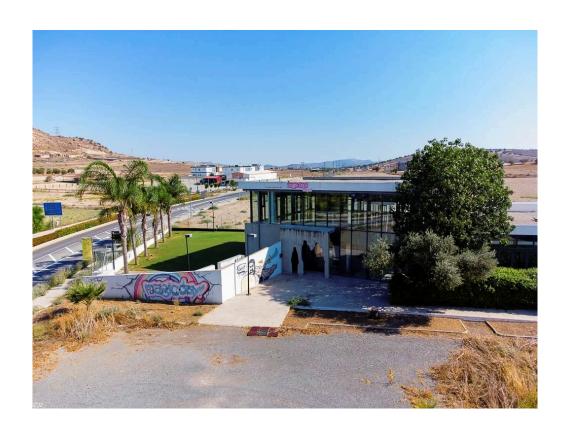

## Description

Title deed

Commercial building in Dali Municipality, southwest of Dali High School and southeast of Dali Town Hall.

The property is situated at a close distance south of the Dali-Pera Chorio main road on which there is a plethora of amenities and services such as supermarkets, restaurants, shops, schools, etc. It enjoys excellent access to the neighboring communities and the motorway.

The building was constructed in 2010 and its level of construction and maintenance is good. Specifically, the building was used as a playground and it consists of a ground floor, a mezzanine, and a basement. Externally it consists of artificial grass, playground area and parking spaces.

It is noted that the property corresponds to the 1/3 share with a land area of 3863 sqm (approx.), part 2, as seen in red color on the spatial plan

The area of the internal spaces is 340 sqm (approx.), the mezzanine 21 sqm (approx.), and the basement 38 sqm (approx.).