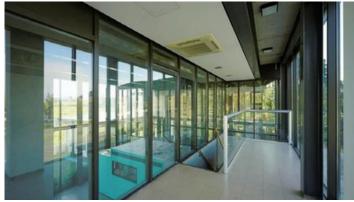

## Description

Title deed

Commercial building in Dali Municipality, southwest of Dali High School and southeast of Dali Town Hall.

The property is situated at a close distance south of the Dali-Pera Chorio main road on which there is a plethora of amenities and services such as supermarkets, restaurants, shops, schools, etc. It enjoys excellent access to the neighboring communities and the motorway.

The building was constructed in 2010 and its level of construction and maintenance is good. Specifically, the building was used as a playground and it consists of a ground floor, a mezzanine, and a basement. Externally it consists of artificial grass, playground area and parking spaces.

### **Features**

Fire detector High ceilings

Connected to electric mains Next to green area

Handicap Accessible Internal stairs

Ceramic tiles Reception

Lounge area Alarm system, Provision

Main road Near public transport