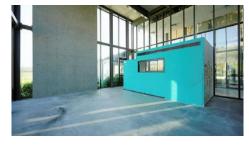

The building was constructed in 2010 and its level of construction and maintenance is good. Specifically, the building was used as a playground and it consists of a ground floor, a mezzanine, and a basement. Externally it consists of artificial grass, playground area and parking spaces.

### **Features**

Fire detector High ceilings

Connected to electric mains Next to green area

Handicap Accessible Internal stairs

Ceramic tiles Reception

Lounge area Alarm system, Provision

Main road Near public transport