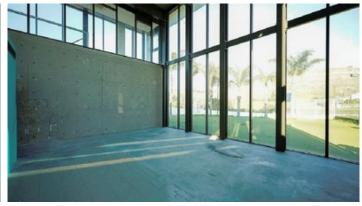

The building was constructed in 2010 and its level of construction and maintenance is good. Specifically, the building was used as a playground and it consists of a ground floor, a mezzanine, and a basement. Externally it consists of artificial grass, playground area and parking spaces.

It is noted that the property corresponds to the 1/3 share with a land area of 3863 sqm (approx.), part 2, as seen in red color on the spatial plan

The area of the internal spaces is 340 sqm (approx.), the mezzanine 21 sqm (approx.), and the basement 38 sqm (approx.).