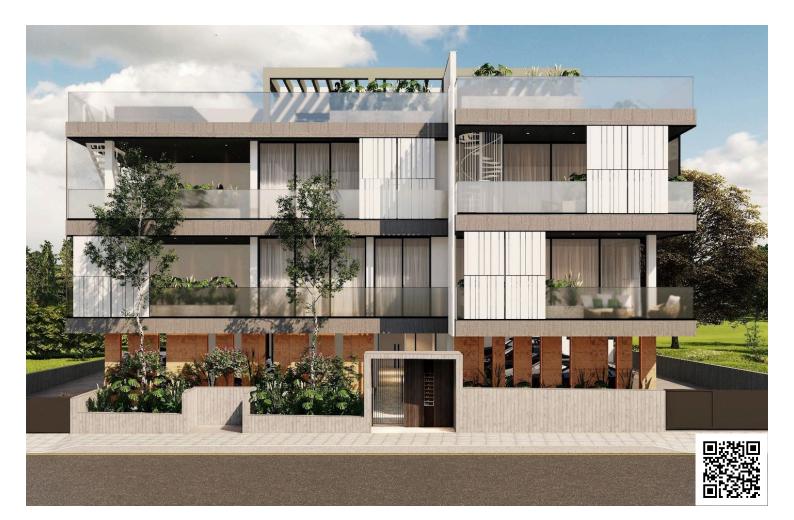

#### Description

For sale is a modern apartment, currently under construction in the desirable area of Egkomi. Set to be completed in 2026, this spacious unit features an internal space of 139 m<sup>2</sup>, designed for comfort and functionality. The apartment includes three well-sized bedrooms and two bathrooms, perfect for families or those seeking extra space. Located on the first of two floors and equipped with an elevator, convenience is a priority.

Egkomi is known for its vibrant community and its blend of urban amenities with a touch of nature. With easy access to highways, commuting is a breeze, allowing residents to enjoy both peaceful living and nearby city life. The area is rich in local shops, cafes, and parks, making it a great place to call home.

Discover this exciting project brought to you by MPA Property, where your dream home awaits in Egkomi.

Delivery time :4/2026