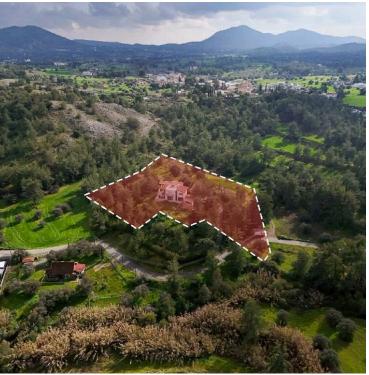

#### **Specifications**

| Bedrooms | Bathrooms  | Covered               |
|----------|------------|-----------------------|
| <b>4</b> | <b>™</b> 3 | [] 308 m <sup>2</sup> |

| Туре    | House               |
|---------|---------------------|
| Toilets | 5                   |
| Plot    | 3011 m <sup>2</sup> |
| Status  | Resale              |
|         |                     |

#### **Description**

Two-storey house with basement in a beautiful area, in Sia community of Nicosia district. It is situated approximately 690 m east of the community center and approximately 960 m west of Nicosia – Limassol motorway.