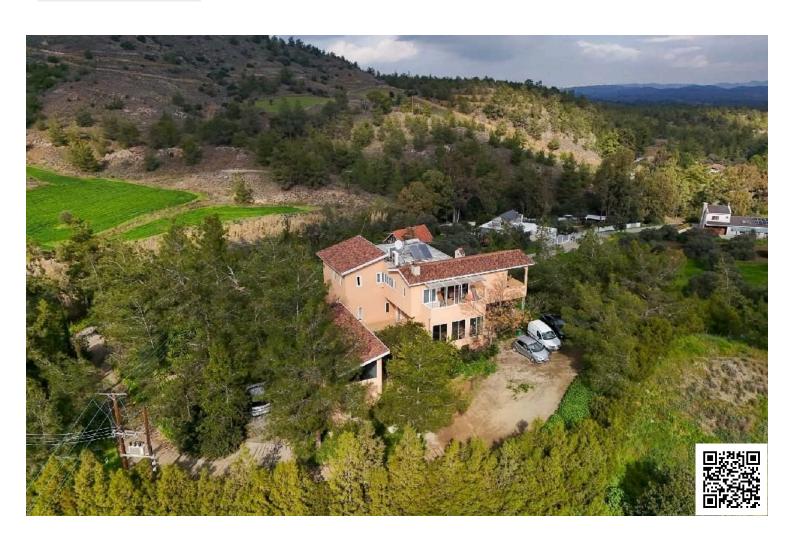

#### **Description**

Two-storey house with basement in a beautiful area, in Sia community of Nicosia district. It is situated approximately 690 m east of the community center and approximately 960 m west of Nicosia – Limassol motorway.

The property is ideally located close to many services and amenities such as schools, supermarkets, churches, etc. In addition, it has excellent access to the motorway.

The two-storey house was built around the year 2002. On the ground floor it consists of a living room, dining room, kitchen, second living room with fireplace, dining room, guest toilet and office. On the first floor it consists of a kitchen, three bedrooms, of which the main one has a private toilet with bathroom and a shared toilet with shower.

The basement consists of a parking space, storage room, storage room, gym, room with toilet / shower and dressing room and an office space.

The area of the house is 268 sq m. (approximately) plus a basement of about 197 sq.m.,

Externally, the main house has covered/uncovered verandas.

Also, externally it has two additional office buildings. One building consists of an office on the ground floor and a staircase leading to a basement, which consists of an office space, kitchen, toilet and storage space. The other building consists of two levels with open spaces.