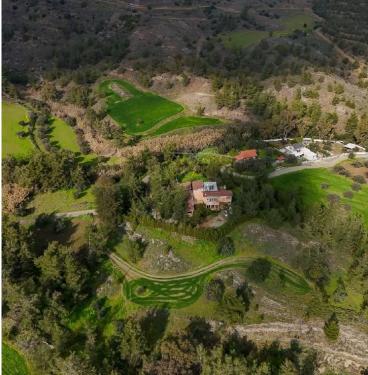

#### **Description**

Two-storey house with basement in a beautiful area, in Sia community of Nicosia district. It is situated approximately 690 m east of the community center and approximately 960 m west of Nicosia – Limassol motorway.

The property is ideally located close to many services and amenities such as schools, supermarkets, churches, etc. In addition, it has excellent access to the motorway.

The two-storey house was built around the year 2002. On the ground floor it consists of a living room, dining room, kitchen, second living room with fireplace, dining room, guest toilet and office. On the first floor it consists of a kitchen, three bedrooms, of which the main one has a private toilet with bathroom and a shared toilet with shower.