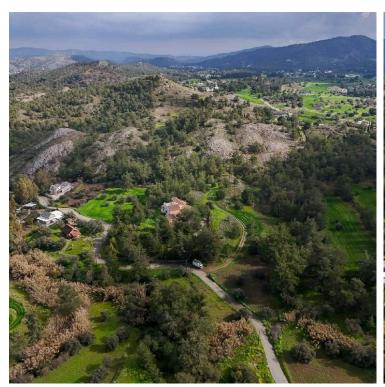

#### **Description**

Two-storey house with basement in a beautiful area, in Sia community of Nicosia district. It is situated approximately 690 m east of the community center and approximately 960 m west of Nicosia – Limassol motorway.

The property is ideally located close to many services and amenities such as schools, supermarkets, churches, etc. In addition, it has excellent access to the motorway.

The two-storey house was built around the year 2002. On the ground floor it consists of a living room, dining room, kitchen, second living room with fireplace, dining room, guest toilet and office. On the first floor it consists of a kitchen, three bedrooms, of which the main one has a private toilet with bathroom and a shared toilet with shower.