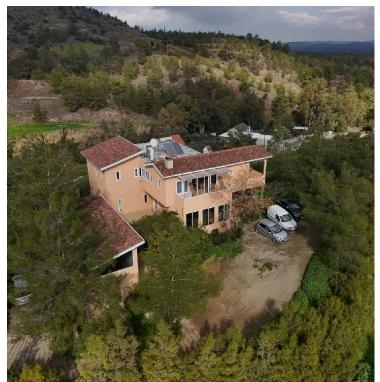

#### **Description**

Two-storey house with basement in a beautiful area, in Sia community of Nicosia district. It is situated approximately 690 m east of the community center and approximately 960 m west of Nicosia – Limassol motorway.

The property is ideally located close to many services and amenities such as schools, supermarkets, churches, etc. In addition, it has excellent access to the motorway.

The two-storey house was built around the year 2002. On the ground floor it consists of a living room, dining room, kitchen, second living room with fireplace, dining room, guest toilet and office. On the first floor it consists of a kitchen, three bedrooms, of which the main one has a private toilet with bathroom and a shared toilet with shower.

The basement consists of a parking space, storage room, storage room, gym, room with toilet / shower and dressing room and an office space.

The area of the house is 268 sq m. (approximately) plus a basement of about 197 sq.m.,

Externally, the main house has covered/uncovered verandas.

Also, externally it has two additional office buildings. One building consists of an office on the ground floor and a staircase leading to a basement, which consists of an office space, kitchen, toilet and storage space. The other building consists of two levels with open spaces.