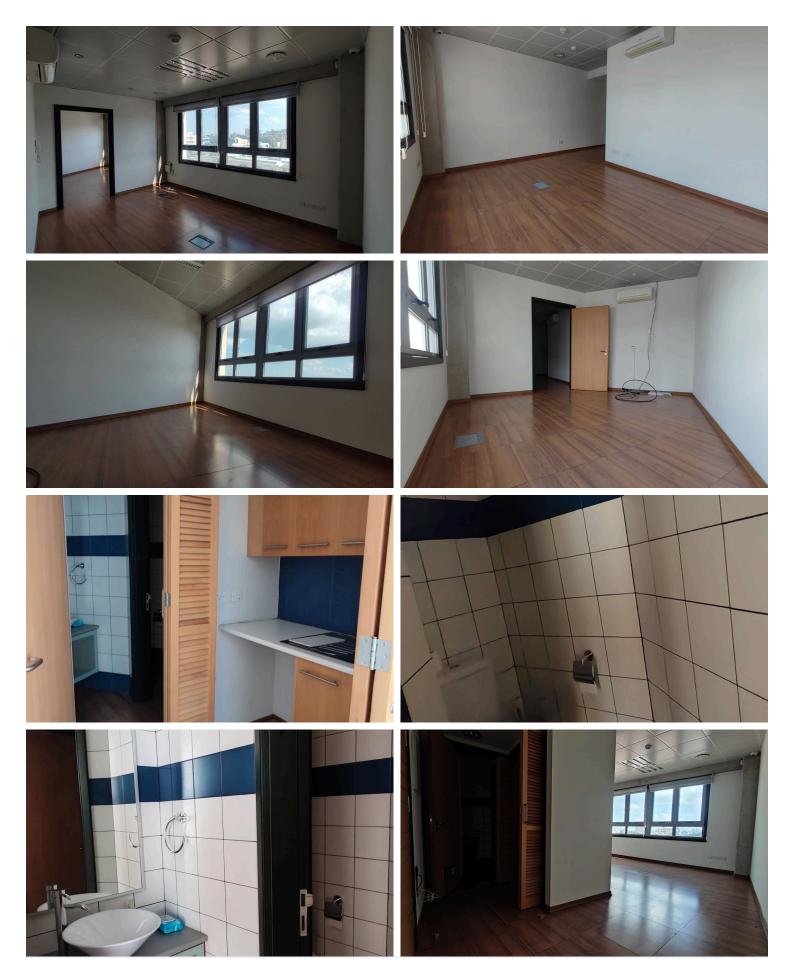

#### **Description**

This modern, well-designed office space in Aglantzia Avenue is now available for rent.

The office has 2 connected rooms, with raised flooring, suitable to make up to 5 working spaces.

The place has good arrangements for comfortable work. There is a small kitchenette and one toilet. The office is spacious, and relaxed, with large windows and a total area of 57 sq. meters.

Aglantzia is a vibrant area known for its blend of residential and commercial spaces. The neighborhood is well-serviced, providing a variety of amenities including shops, cafes, and restaurants, all just a short walk away. Its strategic location near the highway allows for quick and convenient access to other parts of the city, making it a prime choice for businesses seeking visibility and accessibility. Enjoy refreshing city views from your new office space, creating an inspiring environment for productivity.