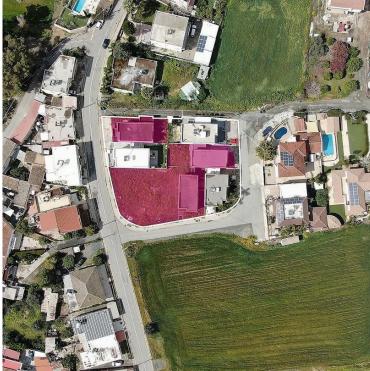

#### **Description**

This exceptional opportunity features a residential corner plot and three incomplete two-storey houses, all part of a nine-house complex situated in the sought-after area of Nisou, Nicosia. The properties are strategically located just 200m north of the community center and 1.1km east of the motorway, ensuring easy access to local amenities and transportation links. Each house has been thoughtfully designed with modern living in mind, offering a well-proportioned ground floor with a spacious living room, kitchen, a guests' toilet and a staircase leading to the first floor. The first floor consists of four bedrooms, of which the master bedroom is en-suite, and a family bathroom. Externally, the houses upon completion will feature covered parking spaces, adding both convenience and practicality. Properties analysis: House 2 offers a land area of approximately 238 sq.m. and internal areas of approximately 175 sq.m. House 4 offers a land area of approximately 205 sq.m. and internal areas of approximately 180 sq.m. House 7 offers a land area of approximately 246 sq.m. and internal areas of approximately 160 sq.m. Vacant plot area is 608 sq.m.