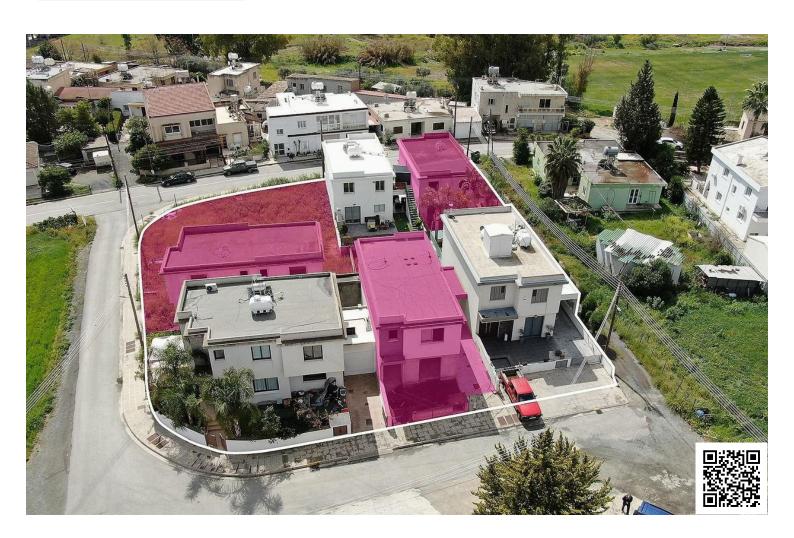

#### **Description**

This exceptional opportunity features a residential corner plot and three incomplete two-storey houses, all part of a nine-house complex situated in the sought-after area of Nisou, Nicosia. The properties are strategically located just 200m north of the community center and 1.1km east of the motorway, ensuring easy access to local amenities and transportation links. Each house has been thoughtfully designed with modern living in mind, offering a well-proportioned ground floor with a spacious living room, kitchen, a guests' toilet and a staircase leading to the first floor. The first floor consists of four bedrooms, of which the master bedroom is en-suite, and a family bathroom. Externally, the houses upon completion will feature covered parking spaces, adding both convenience and practicality. Properties analysis: House 2 offers a land area of approximately 238 sq.m. and internal areas of approximately 175 sq.m. House 4 offers a land area of approximately 205 sq.m. and internal areas of approximately 180 sq.m. House 7 offers a land area of approximately 246 sq.m. and internal areas of approximately 160 sq.m. Vacant plot area is 608 sq.m.

There is a Distribution Agreement in place and submitted to the land registry office.