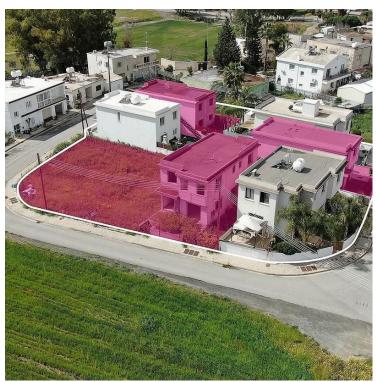

#### **Description**

This exceptional opportunity features a residential corner plot and three incomplete two-storey houses, all part of a nine-house complex situated in the sought-after area of Nisou, Nicosia. The properties are strategically located just 200m north of the community center and 1.1km east of the motorway, ensuring easy access to local amenities and transportation links. Each house has been thoughtfully designed with modern living in mind, offering a well-proportioned ground floor with a spacious living room, kitchen, a guests' toilet and a staircase leading to the first floor. The first floor consists of four bedrooms, of which the master bedroom is en-suite, and a family bathroom. Externally, the houses upon completion will feature covered parking spaces, adding both convenience and practicality. Properties analysis: House 2 offers a land area of approximately 238 sq.m. and internal areas of approximately 175 sq.m. House 4 offers a land area of approximately 205 sq.m. and internal areas of approximately 180 sq.m. House 7 offers a land area of approximately 246 sq.m. and internal areas of approximately 160 sq.m. Vacant plot area is 608 sq.m.