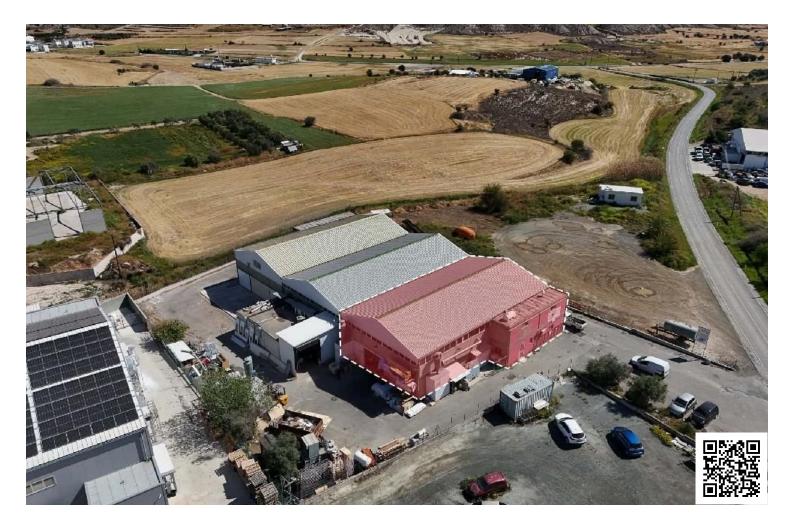

It should be noted that the warehouse is located on a field with a total area of approximately 3,265 sq.m.

It is noted that the property has a distribution agreement and the share for sale (1126/3265 shares) concerns the warehouse no.1 in the southern part of the property (no. 1 - Red color) as shown in the attached plan.