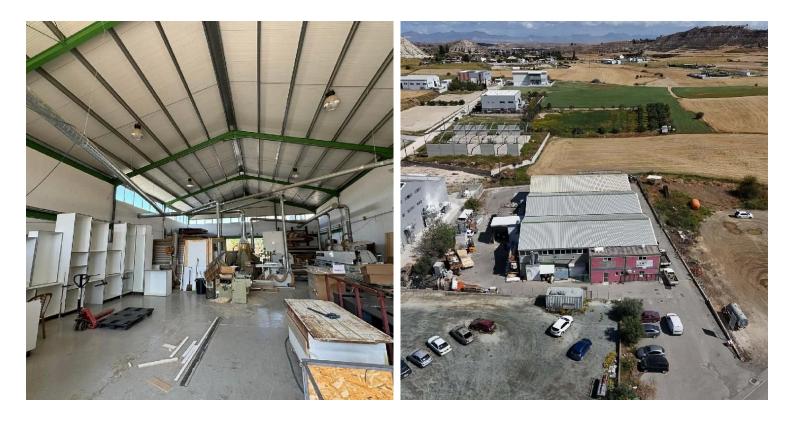

The warehouse consists of a single workshop area, kitchen, office, two WC, shower and a mezzanine above the kitchen and WC. The warehouse was extended on the western part of the property, creating a paint shop and an additional mezzanine without obtaining the necessary permits. The total storage area is approximately 370 sq.m. and the administrative area is approximately 40 sq.m.