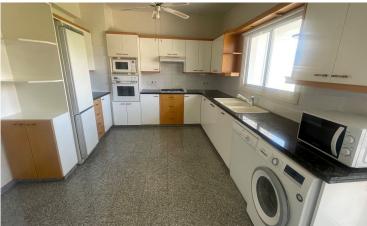

#### **Description**

Three bedroom spacious and bright apartment for rent in an excellent location in Strovolos, off Athalassas Avenue.

The apartment comprises of 125 smqs covered area and two spacious covered balconies of 40 sqms covered area. The flat is maintained in an excellent condition as the owners really take care of it, and it has been recently painted.

Located on the second floor of a small and quiet building of just six apartments.

All electrical appliances are provided including a dishwasher. There are ac units everywhere apart from one of the bedrooms and central independent heating is also available. There is a main bathroom and an en-suite shower in the master bedroom.

Extra features: Shutters, ceiling fans everywhere, solar water heater, covered parking spot, storage room.

Common expenses are extra!

Located in a peaceful, family oriented neighborhood near the English School, it also offers easy access to the highway, the city center, schools, parks, shopping, and public transit.