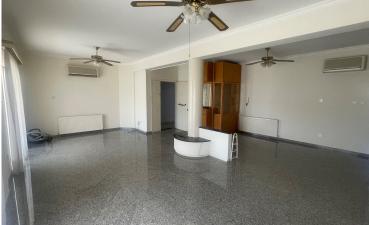

#### **Description**

Three bedroom spacious and bright apartment for rent in an excellent location in Strovolos, off Athalassas Avenue.

The apartment comprises of 125 smqs covered area and two spacious covered balconies of 40 sqms covered area. The flat is maintained in an excellent condition as the owners really take care of it, and it has been recently painted.

Located on the second floor of a small and quiet building of just six apartments.

All electrical appliances are provided including a dishwasher. There are ac units everywhere apart from one of the bedrooms and central independent heating is also available. There is a main bathroom and an en-suite shower in the master bedroom.

Extra features: Shutters, ceiling fans everywhere, solar water heater, covered parking spot, storage room.

Common expenses are extra!

Located in a peaceful, family oriented neighborhood near the English School, it also offers easy access to the highway, the city center, schools, parks, shopping, and public transit.