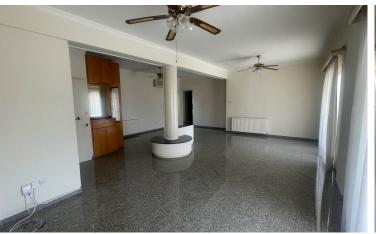

#### **Description**

Three bedroom spacious and bright apartment for rent in an excellent location in Strovolos, off Athalassas Avenue.

The apartment comprises of 125 smqs covered area and two spacious covered balconies of 40 sqms covered area. The flat is maintained in an excellent condition as the owners really take care of it, and it has been recently painted.

Located on the second floor of a small and quiet building of just six apartments.

All electrical appliances are provided including a dishwasher. There are ac units everywhere apart from one of the bedrooms and central independent heating is also available. There is a main bathroom and an en-suite shower in the master bedroom.

Extra features: Shutters, ceiling fans everywhere, solar water heater, covered parking spot, storage room.

Common expenses are extra!

Located in a peaceful, family oriented neighborhood near the English School, it also offers easy access to the highway, the city center, schools, parks, shopping, and public transit.