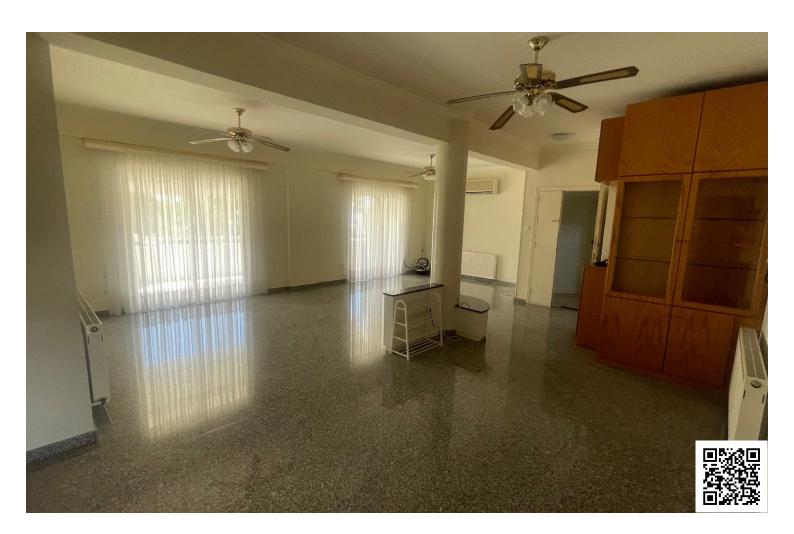

#### **Description**

Three bedroom spacious and bright apartment for rent in an excellent location in Strovolos, off Athalassas Avenue.

The apartment comprises of 125 smqs covered area and two spacious covered balconies of 40 sqms covered area. The flat is maintained in an excellent condition as the owners really take care of it, and it has been recently painted.

Located on the second floor of a small and quiet building of just six apartments.

All electrical appliances are provided including a dishwasher. There are ac units everywhere apart from one of the bedrooms and central independent heating is also available. There is a main bathroom and an en-suite shower in the master bedroom.

Extra features: Shutters, ceiling fans everywhere, solar water heater, covered parking spot, storage room.

Common expenses are extra!

Located in a peaceful, family oriented neighborhood near the English School, it also offers easy access to the highway, the city center, schools, parks, shopping, and public transit.