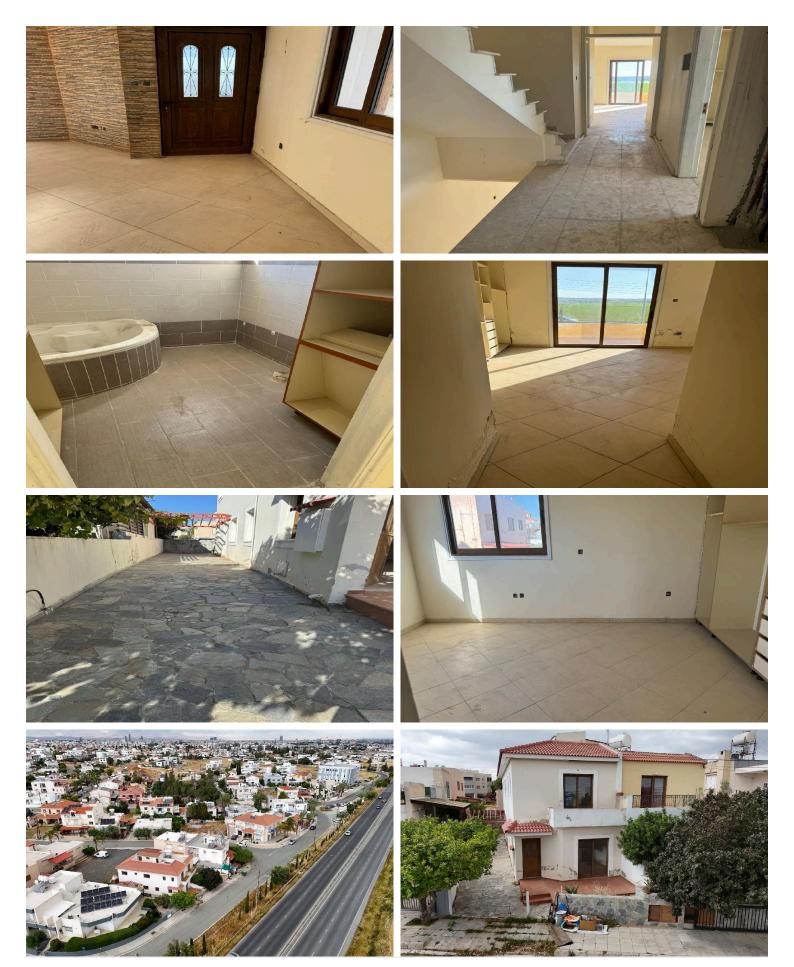

The semi-detached house is incomplete and was built within a residential plot. The building consists on the ground floor of a guest WC, a living room, a dining room and a kitchen on the ground floor. The first floor consists of a bathroom with a WC and three bedrooms, of which the main one has an en-suite shower with a WC. Externally it has covered/uncovered verandas, a barbecue, fencing and a garden.

The house has an internal covered area of approximately 167sqm plus 25sqm (approx.) uncovered verandas.

It is noted that the house is incomplete and the construction began in circa 2000. The remaining works are electrical installations, carpentry, sanitary ware, painting and part of the masonry.

The fact that the house is incomplete offers the opportunity to the potential buyers to choose finishes of their choice. The house is considered as an ideal choice for permanent or holiday residence.