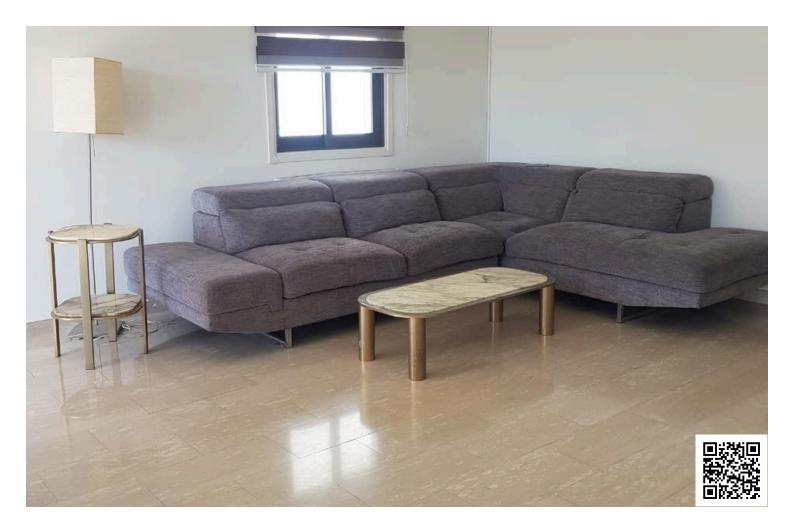

### **Description**

Welcome to this spacious and beautifully maintained apartment available for rent in the sought-after area of Egkomi. With a generous internal space of 120 square meters, this apartment offers plenty of room for comfortable living. It features three bedrooms, making it ideal for families or professionals who need extra space for a home office or guests.

Located on the second floor of a well-kept four-story building with an elevator, the apartment is fully furnished and key ready. The living areas are bright and open, with large windows that allow natural light to flow in while offering a pleasant city view. The building was constructed in 2000 and has been kept in excellent condition.