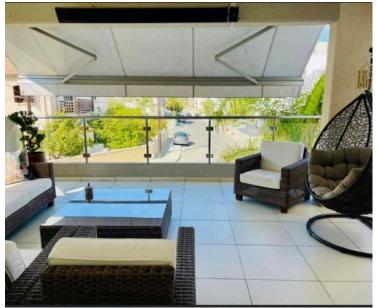

#### **Features**

Alarm system Balcony Balcony, back

Balcony, front Combined kitchen and dining Connected to electric mains

area

Double glazing Easy access to highway Easy access to main roads

En suite bathroom Fitted wardrobes Granite countertops