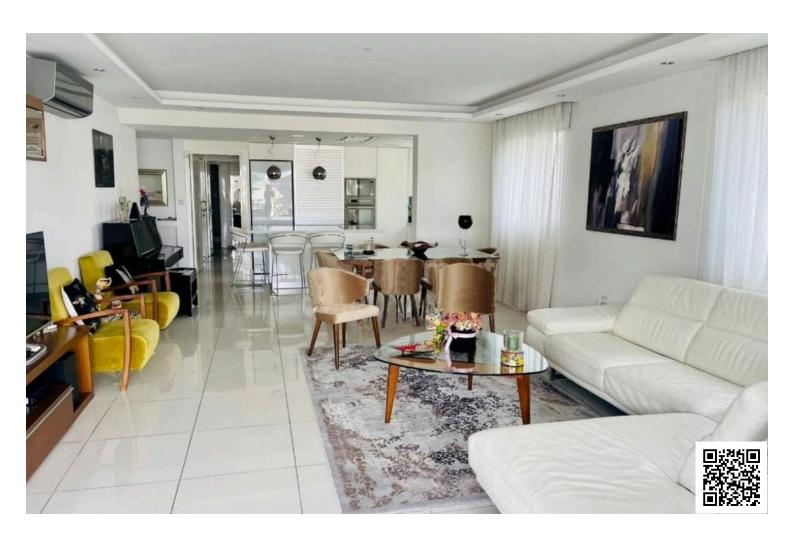

#### **Description**

This spacious 2-bedroom, 2-bathroom apartment offers 97 m<sup>2</sup> of comfortable living space in the heart of Strovolos. The property is on the first floor of a well-maintained building with elevator access and was built in 2015. The apartment is fully furnished, featuring a bright open-plan living and dining area, a modern kitchen equipped with quality appliances, and contemporary bathrooms.

Both bedrooms are generously sized, with ample wardrobe space. Large windows provide plenty of natural light throughout the flat. Enjoy the convenience of being on the first floor while still benefiting from the privacy and security the building offers.