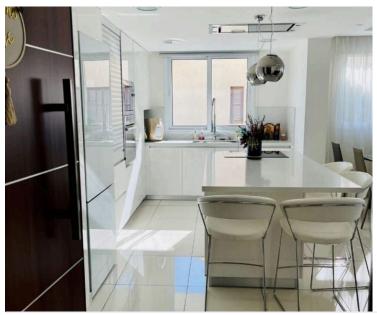

#### **Description**

This spacious 2-bedroom, 2-bathroom apartment offers 97 m<sup>2</sup> of comfortable living space in the heart of Strovolos. The property is on the first floor of a well-maintained building with elevator access and was built in 2015. The apartment is fully furnished, featuring a bright open-plan living and dining area, a modern kitchen equipped with quality appliances, and contemporary bathrooms.