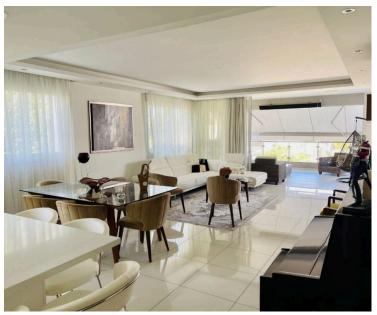

#### **Description**

This spacious 2-bedroom, 2-bathroom apartment offers 97 m<sup>2</sup> of comfortable living space in the heart of Strovolos. The property is on the first floor of a well-maintained building with elevator access and was built in 2015. The apartment is fully furnished, featuring a bright open-plan living and dining area, a modern kitchen equipped with quality appliances, and contemporary bathrooms.