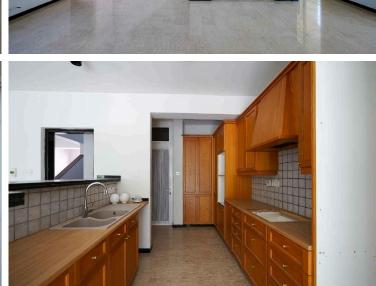

The house was built in circa 1998 and consists of a ground floor and a first floor. On the ground floor it consists of a living room with fireplace, a dining room, a kitchen with a dining area and a guest toilet. On the first floor consist of one office, three bedrooms(the one is ensuite with bathroom), common bathroom with toilet. Externally it has covered verandas, covered parking space for two cars and yard.

The area of the interior spaces amounts to 244 sq.m. (approximately) and covered veranda amounts to 42 sq.m. (approximately).

The house is vacant and it is considered as an ideal choice for families. The property has a separate title deed