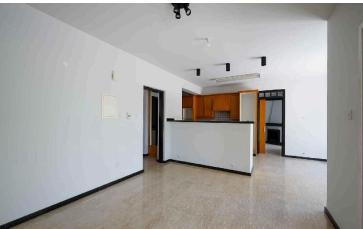

The house was built in circa 1998 and consists of a ground floor and a first floor. On the ground floor it consists of a living room with fireplace, a dining room, a kitchen with a dining area and a guest toilet. On the first floor consist of one office, three bedrooms(the one is ensuite with bathroom), common bathroom with toilet. Externally it has covered verandas, covered parking space for two cars and yard.