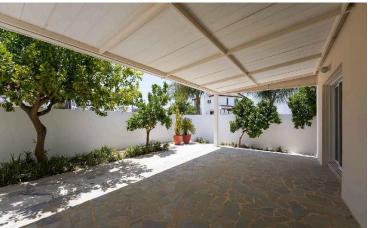

The house was built in circa 1998 and consists of a ground floor and a first floor. On the ground floor it consists of a living room with fireplace, a dining room, a kitchen with a dining area and a guest toilet. On the first floor consist of one office, three bedrooms(the one is ensuite with bathroom), common bathroom with toilet. Externally it has covered verandas, covered parking space for two cars and yard.