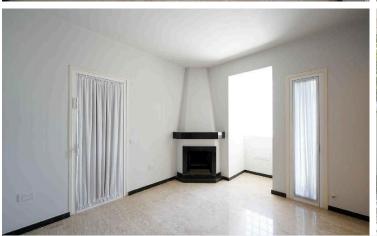

The house was built in circa 1998 and consists of a ground floor and a first floor. On the ground floor it consists of a living room with fireplace, a dining room, a kitchen with a dining area and a guest toilet. On the first floor consist of one office, three bedrooms(the one is ensuite with bathroom), common bathroom with toilet. Externally it has covered verandas, covered parking space for two cars and yard.