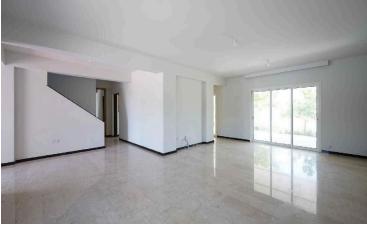

The house was built in circa 1998 and consists of a ground floor and a first floor. On the ground floor it consists of a living room with fireplace, a dining room, a kitchen with a dining area and a guest toilet. On the first floor consist of one office, three bedrooms(the one is ensuite with bathroom), common bathroom with toilet. Externally it has covered verandas, covered parking space for two cars and yard.

The area of the interior spaces amounts to 244 sq.m. (approximately) and covered veranda amounts to 42 sq.m. (approximately).

The house is vacant and it is considered as an ideal choice for families. The property has a separate title deed