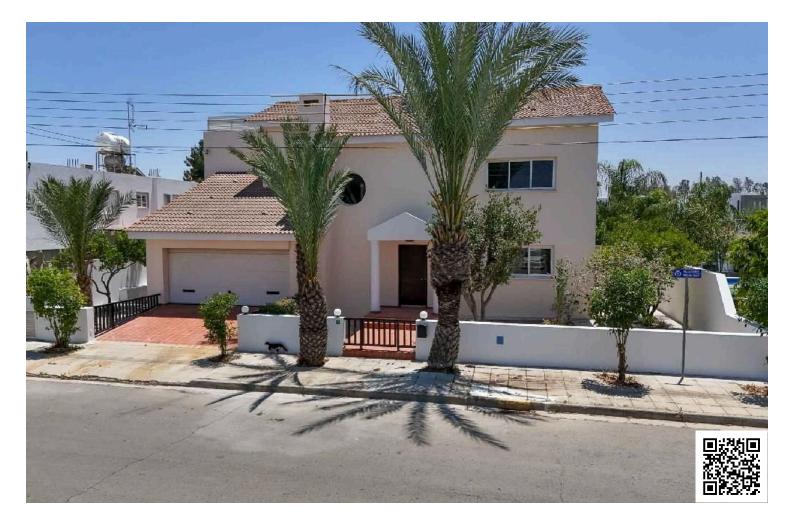

#### Description

Detached three-bedroom house in Agiou Georgiou Quarter in Latsia municipality of Nicosia District. It is approximately 1.5km. east from Larnaca – Nicosia highway and approximately 100 meters south of Megalou Alexandrou street.

The property it is ideally situated close to a plethora of amenities and services such as schools, supermarkets, shops etc. In addition, it has excellent access to the motorway.

The plot with area 517sqm. has a regular shape and abuts onto a public registered road with a total road frontage of approximately 23 meters.

The house was built in circa 1998 and consists of a ground floor and a first floor. On the ground floor it consists of a living room with fireplace, a dining room, a kitchen with a dining area and a guest toilet. On the first floor consist of one office, three bedrooms(the one is ensuite with bathroom), common bathroom with toilet. Externally it has covered verandas, covered parking space for two cars and yard.