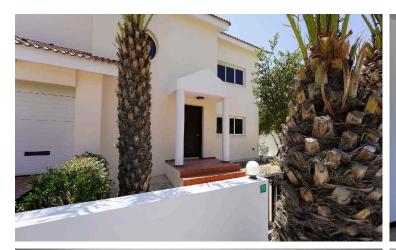

The house was built in circa 1998 and consists of a ground floor and a first floor. On the ground floor it consists of a living room with fireplace, a dining room, a kitchen with a dining area and a guest toilet. On the first floor consist of one office, three bedrooms(the one is ensuite with bathroom), common bathroom with toilet. Externally it has covered verandas, covered parking space for two cars and yard.

The area of the interior spaces amounts to 244 sq.m. (approximately) and covered veranda amounts to 42 sq.m. (approximately).

The house is vacant and it is considered as an ideal choice for families. The property has a separate title deed