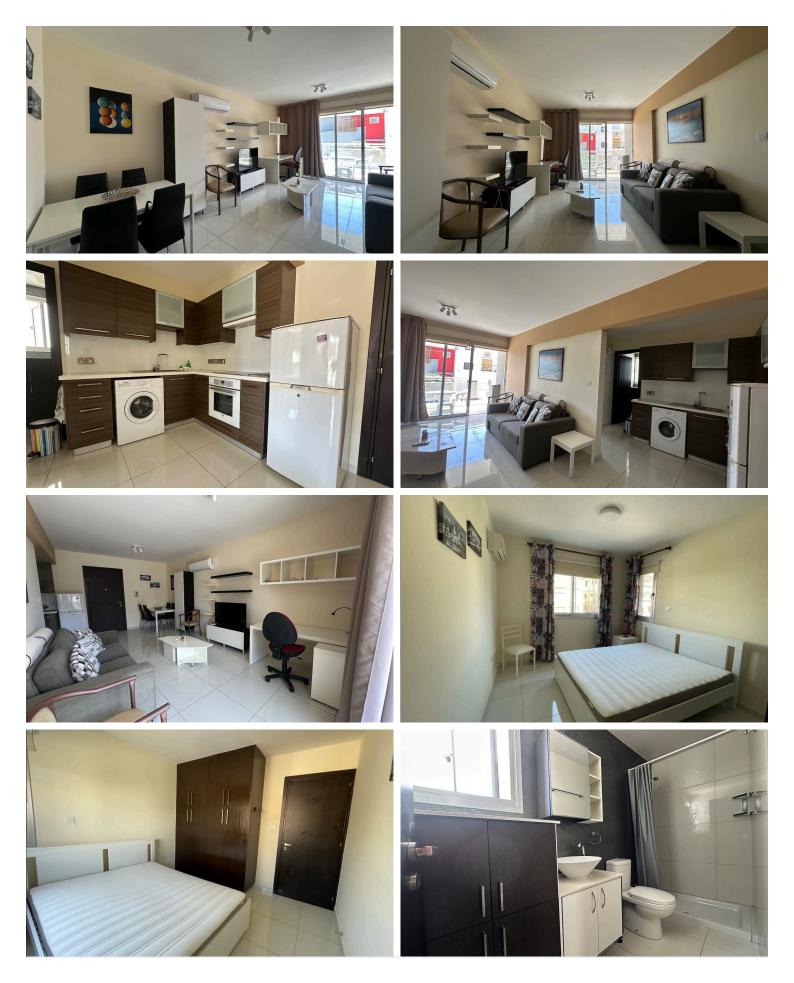

#### Description

For Rent - Stylish 1-Bedroom Apartment in Excellent Condition in Latsia Prime Location | Immediate Availability | €600/month + CE.

This beautifully maintained one-bedroom apartment is located on the first floor of a modern building in the highly desirable area of Latsia. The flat is offered fully furnished and equipped, including all essential electrical appliances and kitchenware, making it ideal for anyone looking for a ready-to-move-in home. It features a spacious open-plan living and dining area, fitted wardrobes, and a bright, modern interior with double-glazed windows and roller blinds for added comfort and efficiency.

All rooms are fitted with split-unit air conditioners providing both heating and cooling, and the property also includes a solar water heater for energy efficiency. The apartment consists of 53 square meters of internal space and a 6-square-meter covered veranda-perfect for relaxing outdoors.

The building offers controlled access with a video intercom system, an elevator, and a covered parking space for your convenience. Its location is one of its strongest assets, as it is close to major roads, has easy access to the highway, and is within walking distance of supermarkets, shops, and other key amenities.