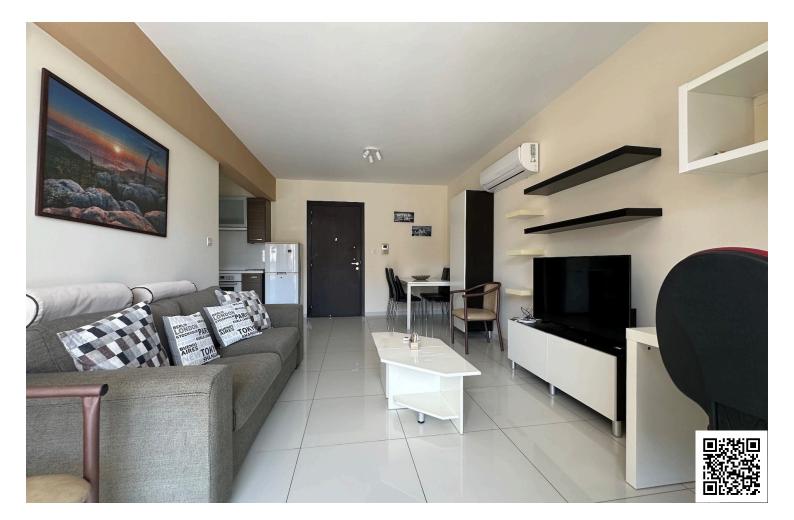

#### Description

For Rent - Stylish 1-Bedroom Apartment in Excellent Condition in Latsia Prime Location | Immediate Availability | €600/month + CE.

This beautifully maintained one-bedroom apartment is located on the first floor of a modern building in the highly desirable area of Latsia. The flat is offered fully furnished and equipped, including all essential electrical appliances and kitchenware, making it ideal for anyone looking for a ready-to-move-in home. It features a spacious open-plan living and dining area, fitted wardrobes, and a bright, modern interior with double-glazed windows and roller blinds for added comfort and efficiency.

All rooms are fitted with split-unit air conditioners providing both heating and cooling, and the property also includes a solar water heater for energy efficiency. The apartment consists of 53 square meters of internal space and a 6-square-meter covered veranda-perfect for relaxing outdoors.

The building offers controlled access with a video intercom system, an elevator, and a covered parking space for your convenience. Its location is one of its strongest assets, as it is close to major roads, has easy access to the highway, and is within walking distance of supermarkets, shops, and other key amenities.