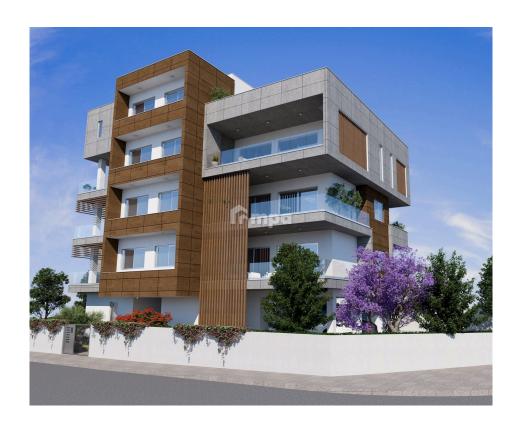

## Description

A contemporary residential building, comprising of six 2 bedroom apartments, two 3 bedroom apartments and two 3 bedroom penthouses with private pools, roof garden and amazing sea and city views. This high-quality development is located in the city center of Limassol, close to Spyrou Kyprianou avenue and Jumbo area with easy access to the highway and only 3-4 minutes drive to the sandy beach.

Has an excellent location, close to all city amenities such as supermarkets, banks, shops, pharmacies and schools (Foley's school, Grammar school)

The building is designed in a unique modern style and will be constructed to the highest standards and specifications with the best quality materials.

Without exception, all the apartments are spacious and well-planned with big balconies and designed to offer the most of space and comfort. Each apartment comes with a private parking and storage room.

Luxury and modern style with a spacious ergonomic layout and high-quality materials.

- ♦ Great residential area near all amenities(shops, banks, schools, supermarkets...)
- **②** Easy access to the highway and the city center and only 3-4 min. from the sea
- Luxury modern building with high-quality materials
- Contemporary 2&3 bedroom apartments
- Private swimming pools and roof gardens for the 3 bedroom penthouses
- Spacious open plan living room, dining area and kitchen
- En suite shower in master bedrooms(in 3bdr penthouses), main bathroom, guest WC
- Large covered verandas and double glazed windows
- Private parking and storage room for each apartment
- Provision for electric heating
- Provision for air-condition
- Landscaped garden